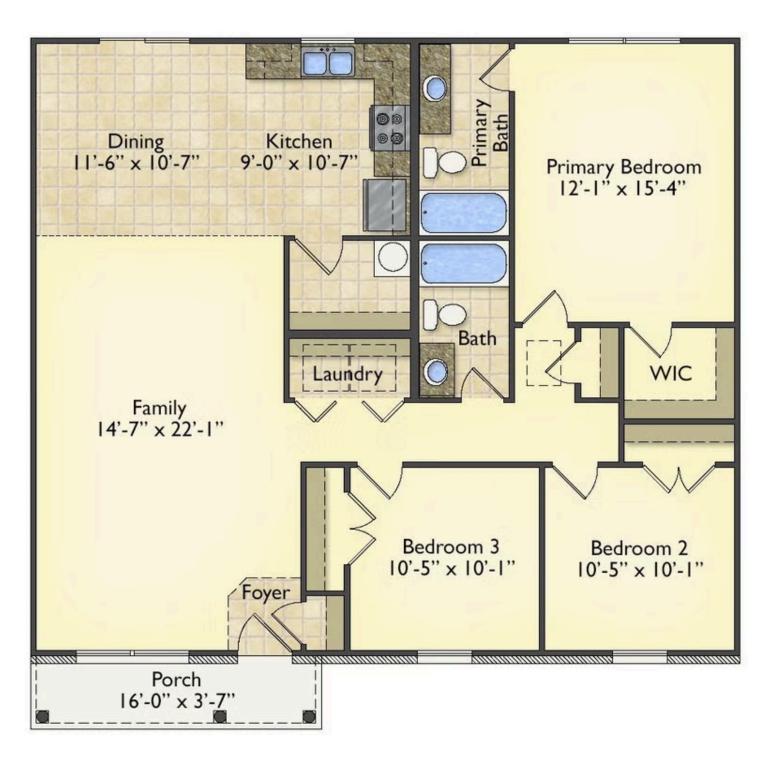

## Priced From **\$169,990**

2 Exterior Styles Available

- [ 1,326+ Sq. Ft.
- 📇 3 Bedrooms
- 🚊 2 Bathrooms

This charming floor plan creates the perfect space for spending the night in and relaxing, or entertaining family and loved ones. The Tynedale offers 3 bedrooms and 2 bathrooms including a primary suite with a stunning bathroom and walk-in closet. The heart of the home is the great room with a vaulted ceiling that opens up to a beautiful kitchen and dining room. Add a covered porch to enjoy summer night grilling out with family and loved ones or create a storage space with the option to add a garage. This floor plan is customizable to meet your needs and fulfill all your dreams.