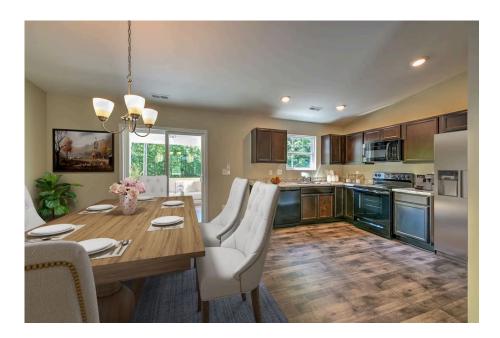

## Priced From **\$169,990**

2 Exterior Styles Available

- [ 1,326+ Sq. Ft.
- 📇 3 Bedrooms
- 🚊 2 Bathrooms

This charming floor plan creates the perfect space for spending the night in and relaxing, or entertaining family and loved ones. The Tynedale offers 3 bedrooms and 2 bathrooms including a primary suite with a stunning bathroom and walk-in closet. The heart of the home is the great room with a vaulted ceiling that opens up to a beautiful kitchen and dining room. Add a covered porch to enjoy summer night grilling out with family and loved ones or create a storage space with the option to add a garage. This floor plan is customizable to meet your needs and fulfill all your dreams.