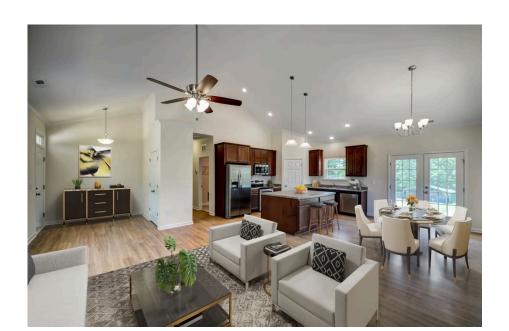

## Southport Randolph

Priced From \$183,990

**4 Exterior Styles Available** 

பு 1,428+ Sq. Ft.

**3 Bedrooms** 

🚊 2 Bathrooms

If you're looking for Southern charm and comfortable living, the Southport is the perfect fit! This beautiful plan was designed with you in mind whether you're relaxing at the end of the day or gathering with family and loved ones for an evening of fun and games. There are 3 bedrooms and 2 bathrooms throughout this cozy floor plan. The heart of the home is sure to be the large eat in kitchen with optional island that opens up to the beautiful great room. This is the perfect space for entertaining, or relaxing and watching the game. The covered front porch is the perfect spot to catch up with conversation on a sunny summer day with a cool pitcher of sweet tea. At the end of the day, retire to the primary suite where you can enjoy a luxurious primary bath and walk-in closet. This floor plan is the perfect fit for your Southern farmhouse dreams and can be customized to fulfill all your needs!