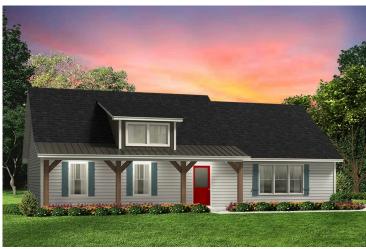

## Southport Randolph

Priced From \$183,990

**4 Exterior Styles Available** 

பு 1,428+ Sq. Ft.

**3 Bedrooms** 

🚊 2 Bathrooms

If you're looking for Southern charm and comfortable living, the Southport is the perfect fit! This beautiful plan was designed with you in mind whether you're relaxing at the end of the day or gathering with family and loved ones for an evening of fun and games. There are 3 bedrooms and 2 bathrooms throughout this cozy floor plan. The heart of the home is sure to be the large eat in kitchen with optional island that opens up to the beautiful great room. This is the perfect space for entertaining, or relaxing and watching the game. The covered front porch is the perfect spot to catch up with conversation on a sunny summer day with a cool pitcher of sweet tea. At the end of the day, retire to the primary suite where you can enjoy a luxurious primary bath and walk-in closet. This floor plan is the perfect fit for your Southern farmhouse dreams and can be customized to fulfill all your needs!

## Southport Randolph

Cape Cod

Classic

Farmhouse