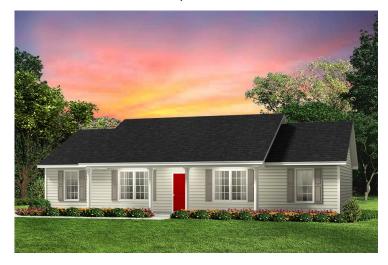

## Southport Randolph

Priced From \$183,990

**4 Exterior Styles Available** 

பு 1,428+ Sq. Ft.

**3 Bedrooms** 

🚊 2 Bathrooms

If you're looking for Southern charm and comfortable living, the Southport is the perfect fit! This beautiful plan was designed with you in mind whether you're relaxing at the end of the day or gathering with family and loved ones for an evening of fun and games. There are 3 bedrooms and 2 bathrooms throughout this cozy floor plan. The heart of the home is sure to be the large eat in kitchen with optional island that opens up to the beautiful great room. This is the perfect space for entertaining, or relaxing and watching the game. The covered front porch is the perfect spot to catch up with conversation on a sunny summer day with a cool pitcher of sweet tea. At the end of the day, retire to the primary suite where you can enjoy a luxurious primary bath and walk-in closet. This floor plan is the perfect fit for your Southern farmhouse dreams and can be customized to fulfill all your needs!

## Southport Randolph

Cape Cod

Classic

Farmhouse