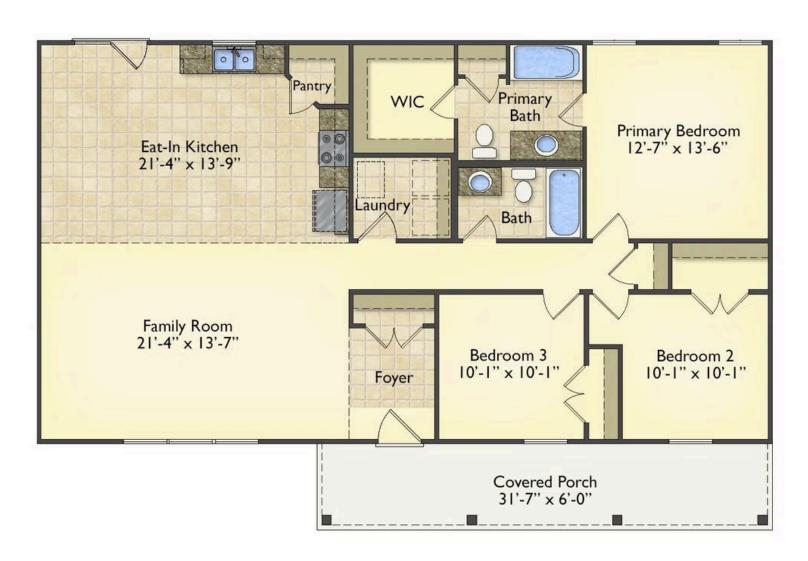

## Southport Randolph

Priced From \$183,990

**4 Exterior Styles Available** 

பு 1,428+ Sq. Ft.

**3 Bedrooms** 

🚊 2 Bathrooms

If you're looking for Southern charm and comfortable living, the Southport is the perfect fit! This beautiful plan was designed with you in mind whether you're relaxing at the end of the day or gathering with family and loved ones for an evening of fun and games. There are 3 bedrooms and 2 bathrooms throughout this cozy floor plan. The heart of the home is sure to be the large eat in kitchen with optional island that opens up to the beautiful great room. This is the perfect space for entertaining, or relaxing and watching the game. The covered front porch is the perfect spot to catch up with conversation on a sunny summer day with a cool pitcher of sweet tea. At the end of the day, retire to the primary suite where you can enjoy a luxurious primary bath and walk-in closet. This floor plan is the perfect fit for your Southern farmhouse dreams and can be customized to fulfill all your needs!