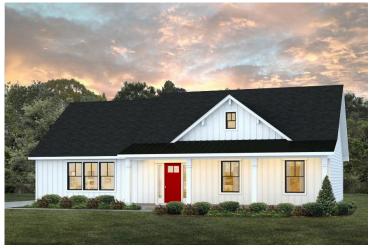

## Southport Randolph

Priced From \$183,990

**4 Exterior Styles Available** 

பு 1,428+ Sq. Ft.

**3 Bedrooms** 

🚊 2 Bathrooms

If you're looking for Southern charm and comfortable living, the Southport is the perfect fit! This beautiful plan was designed with you in mind whether you're relaxing at the end of the day or gathering with family and loved ones for an evening of fun and games. There are 3 bedrooms and 2 bathrooms throughout this cozy floor plan. The heart of the home is sure to be the large eat in kitchen with optional island that opens up to the beautiful great room. This is the perfect space for entertaining, or relaxing and watching the game. The covered front porch is the perfect spot to catch up with conversation on a sunny summer day with a cool pitcher of sweet tea. At the end of the day, retire to the primary suite where you can enjoy a luxurious primary bath and walk-in closet. This floor plan is the perfect fit for your Southern farmhouse dreams and can be customized to fulfill all your needs!