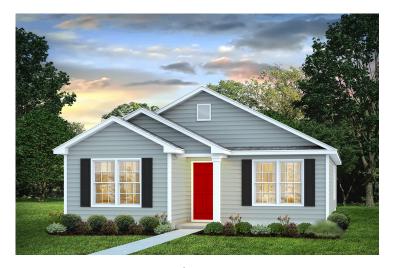

## Pine Randolph

\$165,990

**3 Exterior Styles Available** 

\_ 1,260+ Sq. Ft.

3 Bedrooms

🔒 2 Bathrooms

This charming floor plan creates the perfect space for relaxing and watching the game, or hosting an evening with family and loved ones. Just imagine coming home and enjoying a warm summer evening from the comfort of your front porch. The Pine offers 3 bedrooms and 2 bathrooms including a primary suite with a beautiful bathroom and walk-in closet. The spacious great room opens up to the dining room and kitchen with an optional kitchen island that creates the perfect place to spend an evening with the kids or hosting game night with your friends. This floor plan is customizable to meet your needs and fulfill all your dreams.

## Pine Randolph

Classic Craftsman

Farmhouse