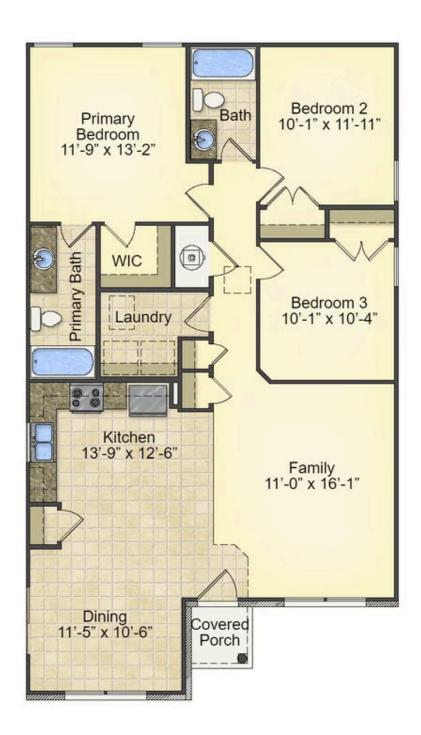

## Pine Randolph

\$165,990

**3 Exterior Styles Available** 

\_ 1,260+ Sq. Ft.

3 Bedrooms

🔒 2 Bathrooms

This charming floor plan creates the perfect space for relaxing and watching the game, or hosting an evening with family and loved ones. Just imagine coming home and enjoying a warm summer evening from the comfort of your front porch. The Pine offers 3 bedrooms and 2 bathrooms including a primary suite with a beautiful bathroom and walk-in closet. The spacious great room opens up to the dining room and kitchen with an optional kitchen island that creates the perfect place to spend an evening with the kids or hosting game night with your friends. This floor plan is customizable to meet your needs and fulfill all your dreams.