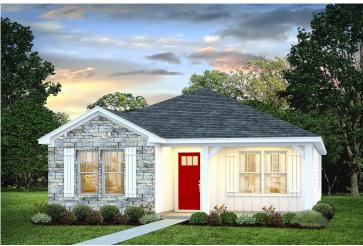

## Pine Randolph

\$165,990

**3 Exterior Styles Available** 

\_ 1,260+ Sq. Ft.

3 Bedrooms

🔒 2 Bathrooms

This charming floor plan creates the perfect space for relaxing and watching the game, or hosting an evening with family and loved ones. Just imagine coming home and enjoying a warm summer evening from the comfort of your front porch. The Pine offers 3 bedrooms and 2 bathrooms including a primary suite with a beautiful bathroom and walk-in closet. The spacious great room opens up to the dining room and kitchen with an optional kitchen island that creates the perfect place to spend an evening with the kids or hosting game night with your friends. This floor plan is customizable to meet your needs and fulfill all your dreams.

## Pine Randolph

Classic Craftsman

Farmhouse