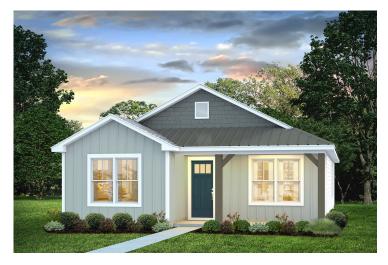

## Pine Randolph

\$165,990

**3 Exterior Styles Available** 

\_ 1,260+ Sq. Ft.

3 Bedrooms

🔒 2 Bathrooms

This charming floor plan creates the perfect space for relaxing and watching the game, or hosting an evening with family and loved ones. Just imagine coming home and enjoying a warm summer evening from the comfort of your front porch. The Pine offers 3 bedrooms and 2 bathrooms including a primary suite with a beautiful bathroom and walk-in closet. The spacious great room opens up to the dining room and kitchen with an optional kitchen island that creates the perfect place to spend an evening with the kids or hosting game night with your friends. This floor plan is customizable to meet your needs and fulfill all your dreams.

## Pine Randolph

Classic Craftsman

Farmhouse