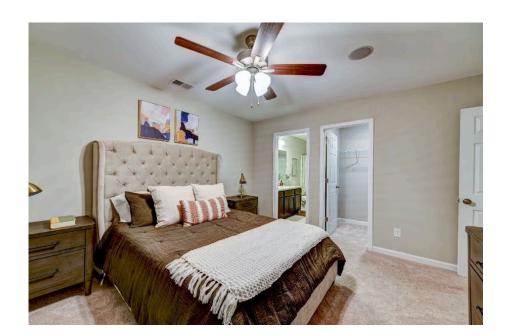

## Pine Randolph

\$165,990

**3 Exterior Styles Available** 

\_ 1,260+ Sq. Ft.

3 Bedrooms

🔒 2 Bathrooms

This charming floor plan creates the perfect space for relaxing and watching the game, or hosting an evening with family and loved ones. Just imagine coming home and enjoying a warm summer evening from the comfort of your front porch. The Pine offers 3 bedrooms and 2 bathrooms including a primary suite with a beautiful bathroom and walk-in closet. The spacious great room opens up to the dining room and kitchen with an optional kitchen island that creates the perfect place to spend an evening with the kids or hosting game night with your friends. This floor plan is customizable to meet your needs and fulfill all your dreams.