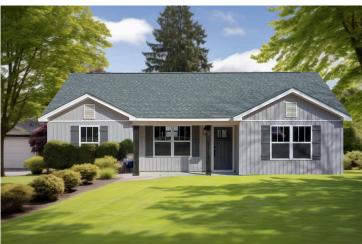

## Newport Randolph

\$163,990

**3 Exterior Styles Available** 

\_ 1,267+ Sq. Ft.

3 Bedrooms

🚊 2 Bathrooms

Imagine yourself relaxing in this wonderful split floor plan perfectly crafted for those who love to entertain. The open layout is bright and welcoming which invites you to easily flow from one space into the next. Large windows and vaulted ceiling in the great room allow plenty of natural light to illuminate the rooms with trendy flooring for a modern-day look and feel.

## Newport Randolph

Classic Craftsman

Farmhouse