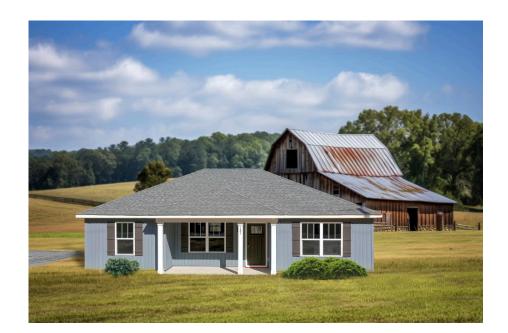

## Newport Randolph

\$163,990

**3 Exterior Styles Available** 

\_ 1,267+ Sq. Ft.

3 Bedrooms

🚊 2 Bathrooms

Imagine yourself relaxing in this wonderful split floor plan perfectly crafted for those who love to entertain. The open layout is bright and welcoming which invites you to easily flow from one space into the next. Large windows and vaulted ceiling in the great room allow plenty of natural light to illuminate the rooms with trendy flooring for a modern-day look and feel.

## Newport Randolph

Classic Craftsman

Farmhouse