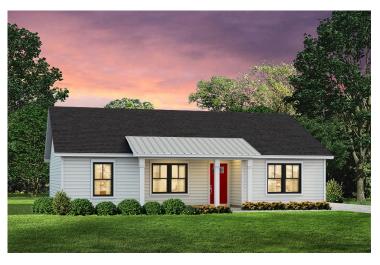

## Newport Randolph

\$163,990

**3 Exterior Styles Available** 

\_ 1,267+ Sq. Ft.

3 Bedrooms

🚊 2 Bathrooms

Imagine yourself relaxing in this wonderful split floor plan perfectly crafted for those who love to entertain. The open layout is bright and welcoming which invites you to easily flow from one space into the next. Large windows and vaulted ceiling in the great room allow plenty of natural light to illuminate the rooms with trendy flooring for a modern-day look and feel.

## Newport Randolph

Classic Craftsman

Farmhouse