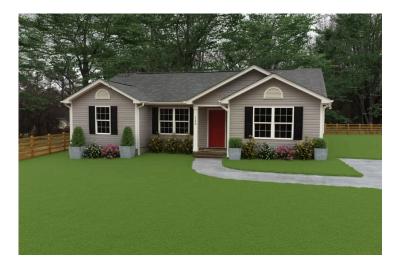

## Newport Randolph

\$163,990

**3 Exterior Styles Available** 

\_ 1,267+ Sq. Ft.

3 Bedrooms

🚊 2 Bathrooms

Imagine yourself relaxing in this wonderful split floor plan perfectly crafted for those who love to entertain. The open layout is bright and welcoming which invites you to easily flow from one space into the next. Large windows and vaulted ceiling in the great room allow plenty of natural light to illuminate the rooms with trendy flooring for a modern-day look and feel.

## Newport Randolph

Classic Craftsman

Farmhouse