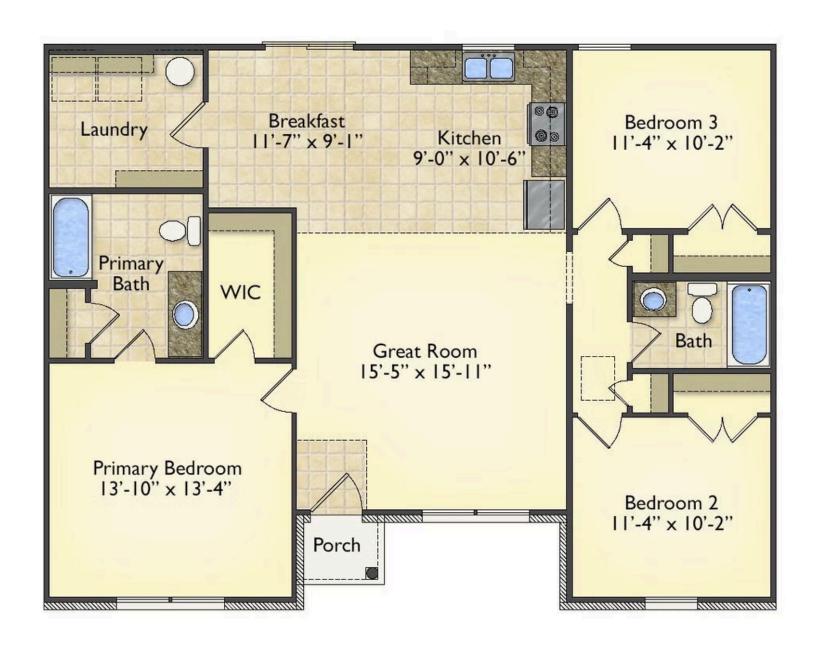

## Newport Randolph

\$163,990

**3 Exterior Styles Available** 

\_ 1,267+ Sq. Ft.

3 Bedrooms

🚊 2 Bathrooms

Imagine yourself relaxing in this wonderful split floor plan perfectly crafted for those who love to entertain. The open layout is bright and welcoming which invites you to easily flow from one space into the next. Large windows and vaulted ceiling in the great room allow plenty of natural light to illuminate the rooms with trendy flooring for a modern-day look and feel.

The heart of the layout is the kitchen, where those who love to cook will discover a large pantry to store all those comfort food ingredients. The pantry is also connected to the laundry room which makes it easy to multitask on your busy schedule. The kitchen overlooks both the cozy great room and the dining space, perfect for when you're hosting friends for a casual dinner. A sliding door opens out to the backyard where you can step into the sunshine and relish the peace and privacy as you share a meal with your family or simply start your day with a hot coffee in hand.

The three bedrooms are all large and filled with natural light including the spacious primary suite with a walk-in closet and a private bath. The secondary bedrooms can include extra features such as a ceiling fan or recessed lighting. A charming home where if you need extra storage a two-car garage can easily be added! Personalization is key to making this cozy home yours!