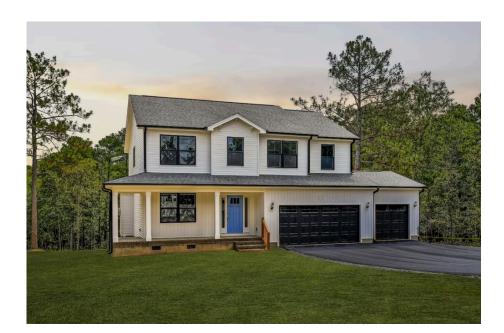

\$267,990

**2 Exterior Styles Available** 

\_ 2,357+ Sq. Ft.

**4 Bedrooms** 

2.5 Bathrooms

2 Car Garage

The Montclaire was designed with today's busy lifestyle in mind. Wide open living keeps the conversation flowing with a spacious great room open to the eating area and kitchen with plenty of cooking and counter space. A large utility room off the garage keeps the mess in check with a convenient powder room across the hall. After a long day relax and rejuvenate in your large primary suite with primary bath and enough closet space for all of your shoes and his baseball hat collection. The upstairs loft area is the perfect spot for family game night or just a quiet space to finish a book. The best home is the one you don't ever want to leave.