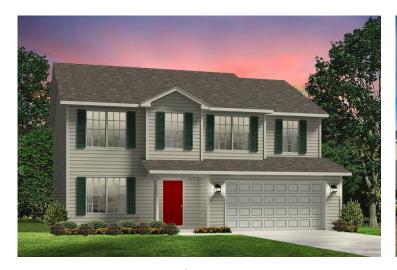

\$267,990

**2 Exterior Styles Available** 

\_ 2,357+ Sq. Ft.

**4 Bedrooms** 

2.5 Bathrooms

2 Car Garage

The Montclaire was designed with today's busy lifestyle in mind. Wide open living keeps the conversation flowing with a spacious great room open to the eating area and kitchen with plenty of cooking and counter space. A large utility room off the garage keeps the mess in check with a convenient powder room across the hall. After a long day relax and rejuvenate in your large primary suite with primary bath and enough closet space for all of your shoes and his baseball hat collection. The upstairs loft area is the perfect spot for family game night or just a quiet space to finish a book. The best home is the one you don't ever want to leave.