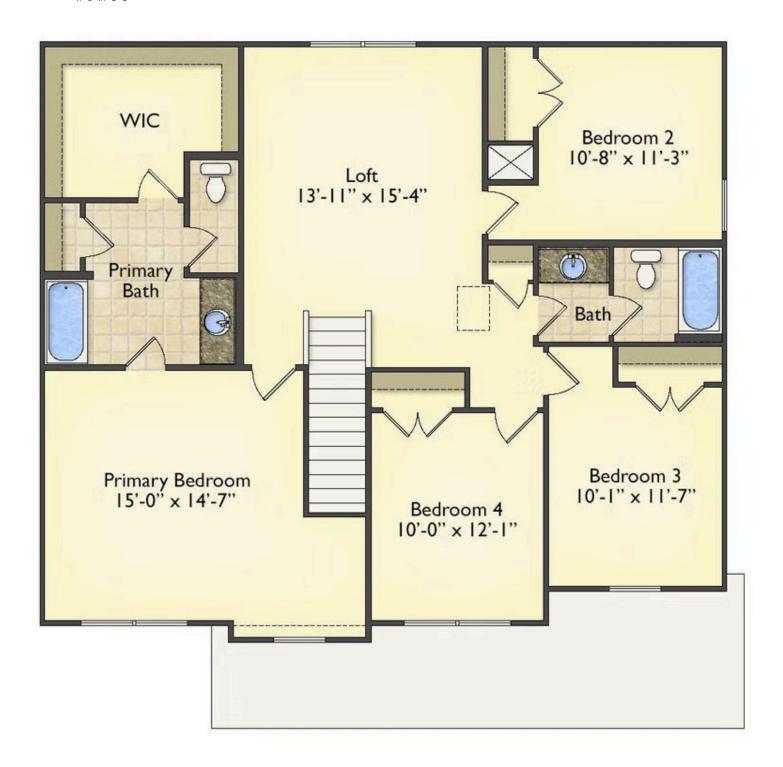

\$267,990

**2 Exterior Styles Available** 

\_ 2,357+ Sq. Ft.

**4 Bedrooms** 

2.5 Bathrooms

2 Car Garage

The Montclaire was designed with today's busy lifestyle in mind. Wide open living keeps the conversation flowing with a spacious great room open to the eating area and kitchen with plenty of cooking and counter space. A large utility room off the garage keeps the mess in check with a convenient powder room across the hall. After a long day relax and rejuvenate in your large primary suite with primary bath and enough closet space for all of your shoes and his baseball hat collection. The upstairs loft area is the perfect spot for family game night or just a quiet space to finish a book. The best home is the one you don't ever want to leave.