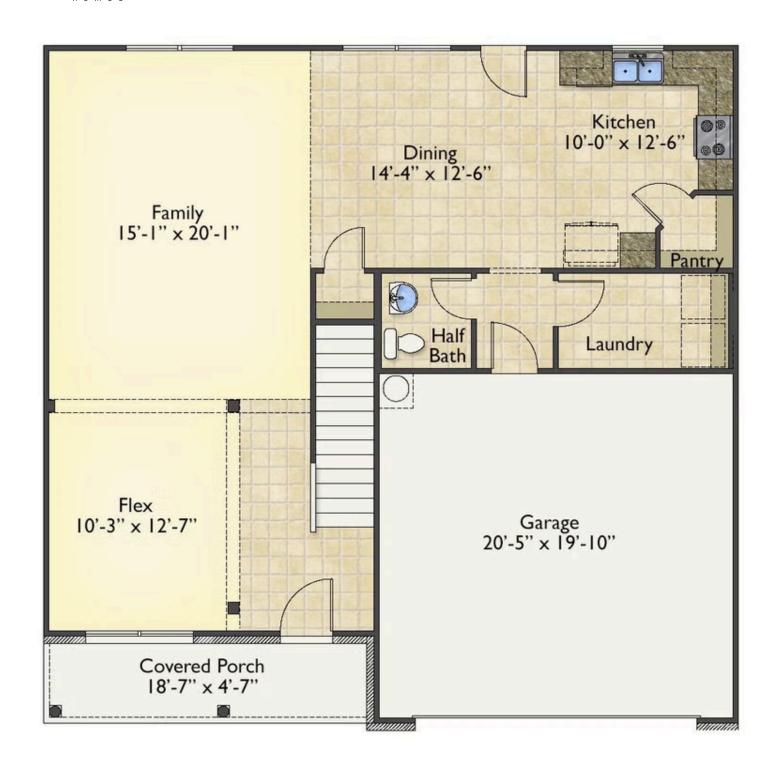

\$267,990

**2 Exterior Styles Available** 

\_ 2,357+ Sq. Ft.

**4 Bedrooms** 

2.5 Bathrooms

2 Car Garage

The Montclaire was designed with today's busy lifestyle in mind. Wide open living keeps the conversation flowing with a spacious great room open to the eating area and kitchen with plenty of cooking and counter space. A large utility room off the garage keeps the mess in check with a convenient powder room across the hall. After a long day relax and rejuvenate in your large primary suite with primary bath and enough closet space for all of your shoes and his baseball hat collection. The upstairs loft area is the perfect spot for family game night or just a quiet space to finish a book. The best home is the one you don't ever want to leave.