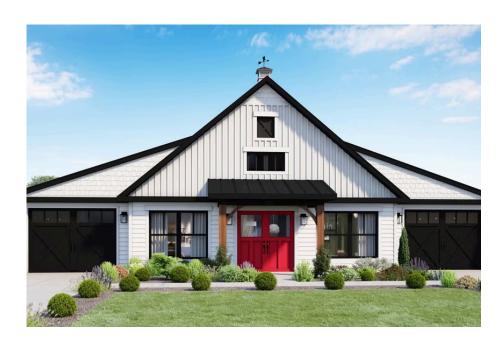

## Hidden Valley Barndominium

\$206,990

**1 Exterior Styles Available** 

₁ 1,568+ Sq. Ft.

3 Bedrooms

2 Bathrooms

**2 Car Garage** 

The Hidden Valley is a charming barndominium design that combines cozy living with modern convenience. With 1,568 square feet of heated space, this design features an open-concept layout that seamlessly connects the family room, kitchen, and dining area. It's a perfect setup for both everyday living and hosting gatherings with loved ones. The home portion of this barndominium is part of our Design By U series, meaning that the home's floorplan can be easily modified with additional bedrooms and bathrooms, depending on you and your family's needs.

This thoughtfully crafted plan also offers flexible options for attached garages, so you can customize the home to fit your needs. These are designed as 12' x 34' so more of a traditional garage, but with plenty of space. This particular plan has 9' doors on each side. The flexibility of this plan is also evident in many ways, not only can the home itself be essentially "whatever you want", the side garages can be removed for just a simple Farmhouse, or you could choose one on the left side of the home and convert the right side to an inviting porch, or even consider an In-Law Suite? The functionality and choices are endless. The inviting front porch adds a warm, welcoming touch, making it easy to imagine relaxing evenings and quality time spent outdoors. The Hidden Valley is more than a house—it's a place to call home.

## **Hidden Valley Barndominium** Randolph

All square footage is approximate. Renderings are artist's conceptions and may vary slightly from the actual home. Homes may be built in reverse of plans shown, depending on site conditions. Minor architectural changes may be made occasionally at the option of the builder. Please contact your Sales Consultant for details.