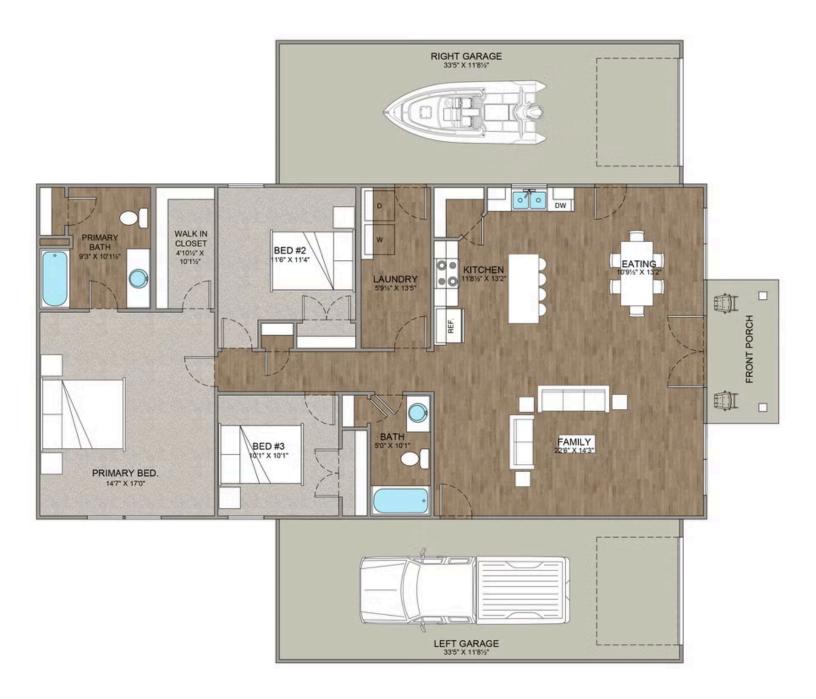

## Hidden Valley Barndominium

\$206,990

**1 Exterior Styles Available** 

₁ 1,568+ Sq. Ft.

3 Bedrooms

2 Bathrooms

**2 Car Garage** 

The Hidden Valley is a charming barndominium design that combines cozy living with modern convenience. With 1,568 square feet of heated space, this design features an open-concept layout that seamlessly connects the family room, kitchen, and dining area. It's a perfect setup for both everyday living and hosting gatherings with loved ones. The home portion of this barndominium is part of our Design By U series, meaning that the home's floorplan can be easily modified with additional bedrooms and bathrooms, depending on you and your family's needs.

This thoughtfully crafted plan also offers flexible options for attached garages, so you can customize the home to fit your needs. These are designed as 12' x 34' so more of a traditional garage, but with plenty of space. This particular plan has 9' doors on each side. The flexibility of this plan is also evident in many ways, not only can the home itself be essentially "whatever you want", the side garages can be removed for just a simple Farmhouse, or you could choose one on the left side of the home and convert the right side to an inviting porch, or even consider an In-Law Suite? The functionality and choices are endless. The inviting front porch adds a warm, welcoming touch, making it easy to imagine relaxing evenings and quality time spent outdoors. The Hidden Valley is more than a house—it's a place to call home.