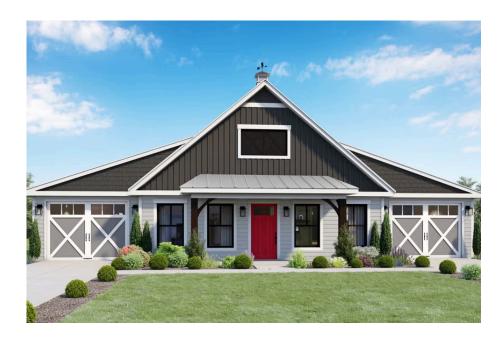

## Hidden Hills Barndominium Randolph

Priced From \$280,990

**1 Exterior Styles Available** 

\_ 1,568+ Sq. Ft.

**3 Bedrooms** 

2 Bathrooms

**2 Car Garage** 

The Hidden Hills is a charming barndominium design that combines cozy living with modern convenience. With 1,568 square feet of heated space, this design features an open-concept layout that seamlessly connects the family room, kitchen, and dining area. It's a perfect setup for both everyday living and hosting gatherings with loved ones. The home portion of this barndominium is part of our Design By U series, meaning that the home's home plan can be easily modified with additional bedrooms and bathrooms, depending on you and your family's needs. This thoughtfully crafted plan also offers flexible options for attached garages, so you can customize the home to fit your needs. These are designed as 14' x 34' so more of a traditional garage, but with plenty of space. This particular plan has 10' doors on each side. The flexibility of this plan is also evident in many ways, not only can the home itself be essentially "whatever you want", the side garages can be removed for just a simple Farmhouse, or you could choose one on the left side of the home and convert the right side to an inviting porch, or even consider an In-Law Suite? The functionality and choices are endless. The inviting front porch adds a warm, welcoming touch, making it easy to imagine relaxing evenings and quality time spent outdoors. The Hidden Hills is more than a house—it's a place to call home. Home plan photo may showcase choice flooring options.

## Hidden Hills Barndominium Randolph

All square footage is approximate. Renderings are artist's conceptions and may vary slightly from the actual home. Homes may be built in reverse of plans shown, depending on site conditions. Minor architectural changes may be made occasionally at the option of the builder. Please contact your Sales Consultant for details.