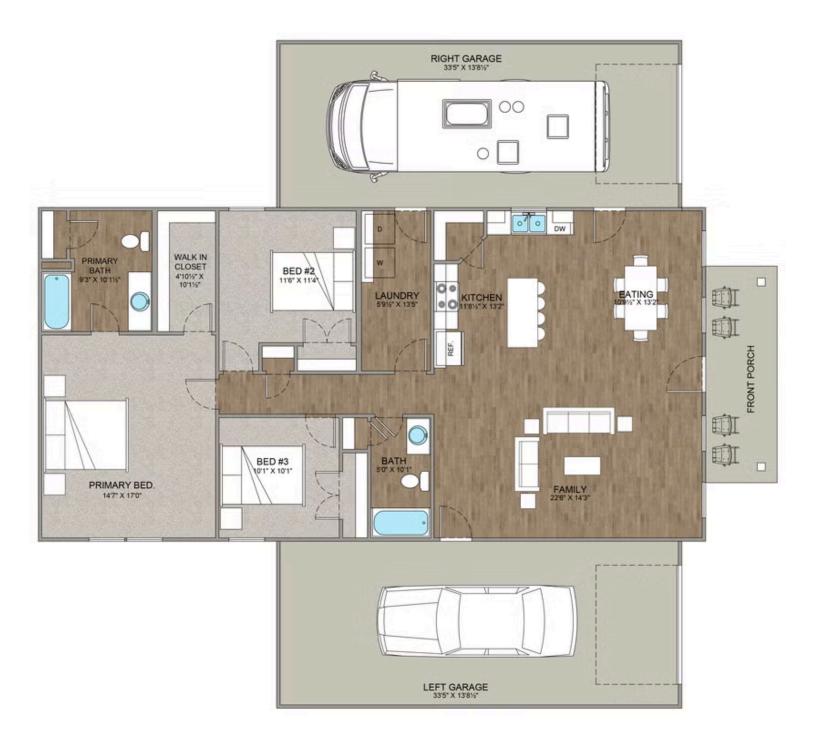

## Hidden Hills Barndominium Randolph

Priced From \$280,990

**1 Exterior Styles Available** 

\_ 1,568+ Sq. Ft.

**3 Bedrooms** 

2 Bathrooms

**2 Car Garage** 

The Hidden Hills is a charming barndominium design that combines cozy living with modern convenience. With 1,568 square feet of heated space, this design features an open-concept layout that seamlessly connects the family room, kitchen, and dining area. It's a perfect setup for both everyday living and hosting gatherings with loved ones. The home portion of this barndominium is part of our Design By U series, meaning that the home's home plan can be easily modified with additional bedrooms and bathrooms, depending on you and your family's needs. This thoughtfully crafted plan also offers flexible options for attached garages, so you can customize the home to fit your needs. These are designed as 14' x 34' so more of a traditional garage, but with plenty of space. This particular plan has 10' doors on each side. The flexibility of this plan is also evident in many ways, not only can the home itself be essentially "whatever you want", the side garages can be removed for just a simple Farmhouse, or you could choose one on the left side of the home and convert the right side to an inviting porch, or even consider an In-Law Suite? The functionality and choices are endless. The inviting front porch adds a warm, welcoming touch, making it easy to imagine relaxing evenings and quality time spent outdoors. The Hidden Hills is more than a house—it's a place to call home. Home plan photo may showcase choice flooring options.