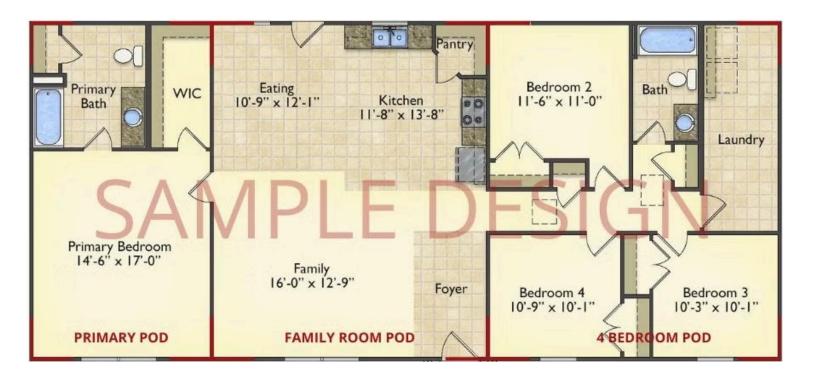

## Call for Price

- **11 Exterior Styles Available**
- \_□ 983+ Sq. Ft.
- 📇 1 6 Bedrooms
- 🚊 1 3 Bathrooms

DesignByU! Our newest DesignByU Plan System is a unique and cost effective solution with the PRIMARY focus being the ability to Personally Design YOUR Dream Home using our plan pieces or pre-designed home sections. With this DesignByU concept, there are a wide range of plan pieces for you to assemble to create a unique floor plan that best fits YOUR family and YOUR budget. There are hundreds of variations allowing you to piece together your Dream Home!

This method of design is a NEW and Innovative way to personalize your home. No more starting from scratch on a plan or trying to re-configure a singular floorplan to work for your family and budget. Using predesigned and inter-connecting home parts, our DesignByU System gives you the ability to assemble/design the home that you want and the home that is RIGHT for you!