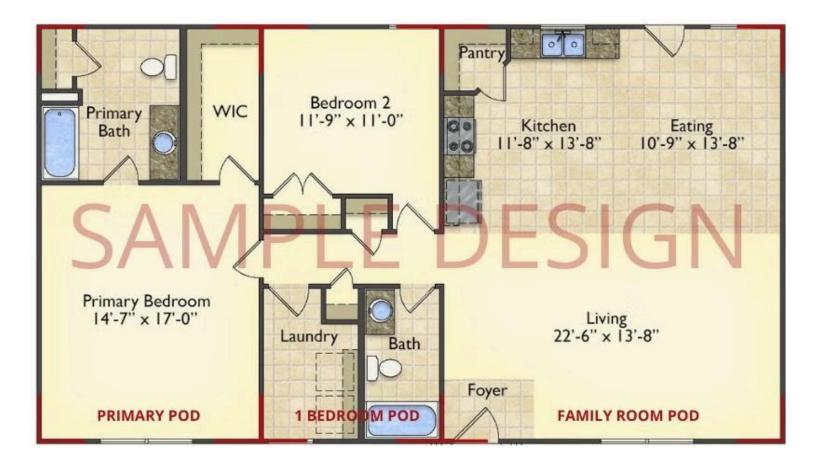

this DesignByU concept, there are a wide range of plan pieces for you to assemble to create a unique floor plan that best fits YOUR family and YOUR budget. There are hundreds of variations allowing you to piece together your Dream Home!

This method of design is a NEW and Innovative way to personalize your home. No more starting from scratch on a plan or trying to re-configure a singular floorplan to work for your family and budget. Using predesigned and inter-connecting home parts, our DesignByU System gives you the ability to assemble/design the home that you want and the home that is RIGHT for you!







Narrow Modern



Wide Farmhouse



Wide Southern



Narrow Farmhouse



Narrow Classic



## DesignByU Randolph













## DesignByU Randolph













## DesignByU Randolph