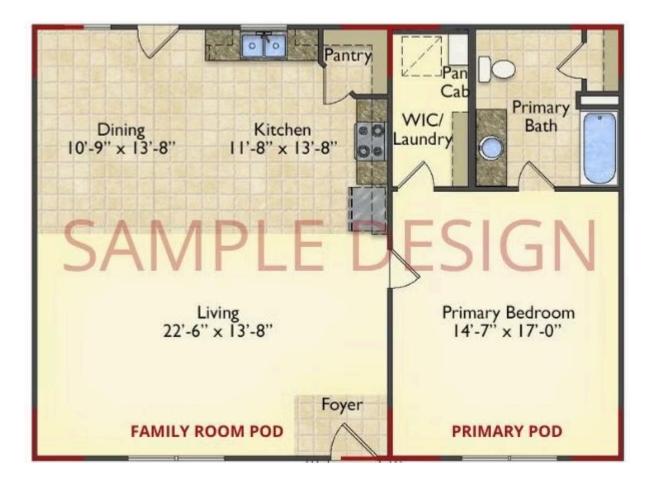

re-designed home sections. With this DesignByU concept, there are a wide range of plan pieces for you to assemble to create a unique floor plan that best fits YOUR family and YOUR budget. There are hundreds of variations allowing you to piece together your Dream Home!

This method of design is a NEW and Innovative way to personalize your home. No more starting from scratch on a plan or trying to re-configure a singular floorplan to work for your family and budget. Using predesigned and inter-connecting home parts, our DesignByU System gives you the ability to assemble/design the home that you want and the home that is RIGHT for you!







Narrow Modern



Wide Farmhouse



Wide Southern



Narrow Farmhouse



Narrow Classic



## DesignByU Randolph













## DesignByU Randolph













## DesignByU Randolph