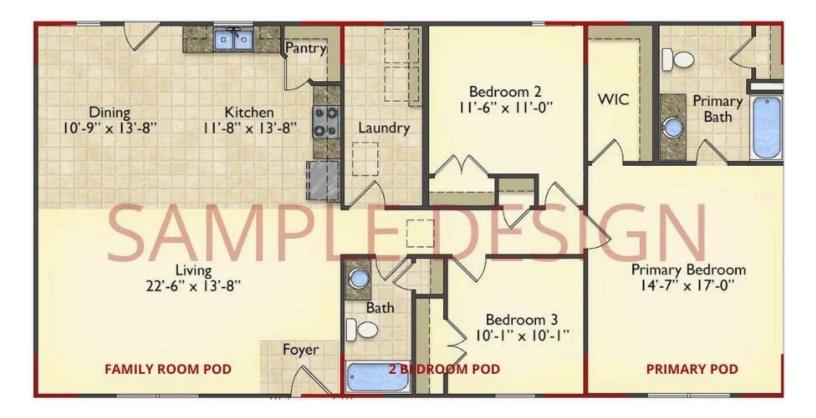

Home using our plan pieces or pre-designed home sections. With this DesignByU concept, there are a wide range of plan pieces for you to assemble to create a unique floor plan that best fits YOUR family and YOUR budget. There are hundreds of variations allowing you to piece together your Dream Home!

This method of design is a NEW and Innovative way to personalize your home. No more starting from scratch on a plan or trying to re-configure a singular floorplan to work for your family and budget. Using predesigned and inter-connecting home parts, our DesignByU System gives you the ability to assemble/design the home that you want and the home that is RIGHT for you!







Narrow Modern



Wide Farmhouse



Wide Southern



Narrow Farmhouse



Narrow Classic



## DesignByU Randolph













## DesignByU Randolph













## DesignByU Randolph