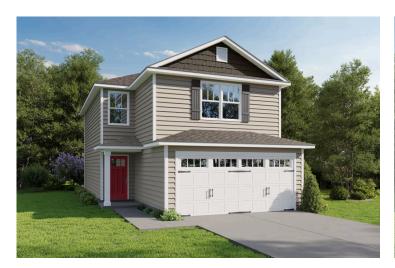

all spread across 1539 square feet of living space.

Step inside to discover the inviting main floor, featuring an open-concept layout seamlessly blending the living, dining, and kitchen areas. Adjacent to the kitchen lies a convenient laundry room and a half bathroom, adding practicality to everyday living.

On the second floor, you'll find a spacious primary suite complete with a large walk-in closet for ample storage. Additionally, two more bedrooms offer plenty of room for family or guests, each equipped with its own spacious closet.

With its thoughtful design and comfortable living spaces, the "Conway" is the ideal retreat for those seeking both togetherness and functionality in their home. Imagine the "Conway" on build on your land, just the way you want it.



## Conway Randolph





Craftsman Farmhouse



## Conway Randolph





MAIN UPPER