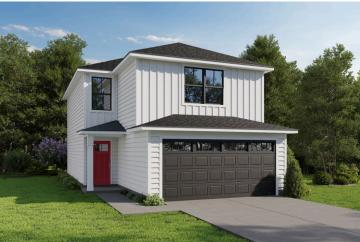

ll spread across 1539 square feet of living space.

Step inside to discover the inviting main floor, featuring an open-concept layout seamlessly blending the living, dining, and kitchen areas. Adjacent to the kitchen lies a convenient laundry room and a half bathroom, adding practicality to everyday living.

On the second floor, you'll find a spacious primary suite complete with a large walk-in closet for ample storage. Additionally, two more bedrooms offer plenty of room for family or guests, each equipped with its own spacious closet.

With its thoughtful design and comfortable living spaces, the "Conway" is the ideal retreat for those seeking both togetherness and functionality in their home. Imagine the "Conway" on build on your land, just the way you want it.



## Conway Randolph





Craftsman Farmhouse



## Conway Randolph





MAIN UPPER