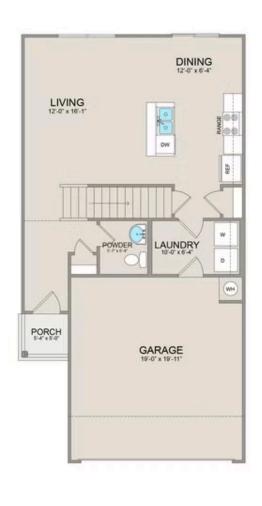

Step inside to discover the inviting main floor, featuring an open-concept layout seamlessly blending the living, dining, and kitchen areas. Adjacent to the kitchen lies a convenient laundry room and a half bathroom, adding practicality to everyday living.

## Conway Randolph

MAIN UPPER