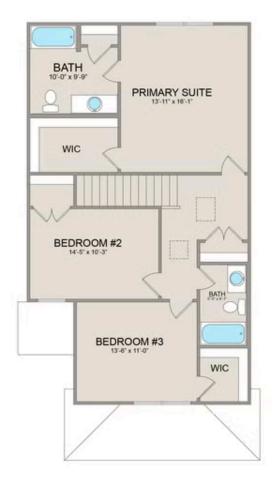

On the second floor, you'll find a spacious primary suite complete with a large walk-in closet for ample storage. Additionally, two more bedrooms offer plenty of room for family or guests, each equipped with its own spacious closet.

## Conway Randolph

MAIN UPPER