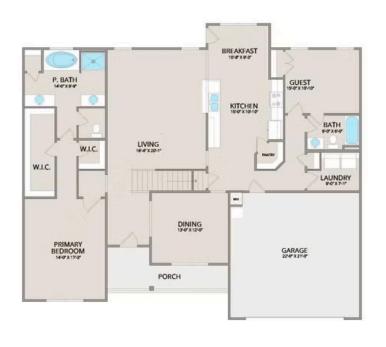

Step inside and enjoy the luxurious primary suite on the first floor, complete with two walk-in closets and a spa-like bathroom. The extended first-floor suite option now includes an additional bath, providing even more flexibility. The kitchen offers plenty of space for entertaining, while the covered rear porch is perfect for relaxing with your favorite beverage.

Upstairs, you'll find three spacious bedrooms, each with its own walk-in closet, along with a versatile bonus room available as a choice. Customize it as an office, craft room, or media haven. The new choice to add a full bath to the bonus room enhances its usability even further.

The Chapel Hill still includes thoughtful touches throughout to enhance your living experience. Updated floor plans, elevations, and structural choices— such as the extended suite and bonus room options— are now available. Explore the new interactive floorplans and make this home truly yours.