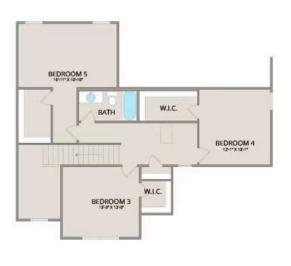

Upstairs, you'll find three spacious bedrooms, each with its own walk-in closet, along with a versatile bonus room available as a choice. Customize it as an office, craft room, or media haven. The new choice to add a full bath to the bonus room enhances its usability even further.