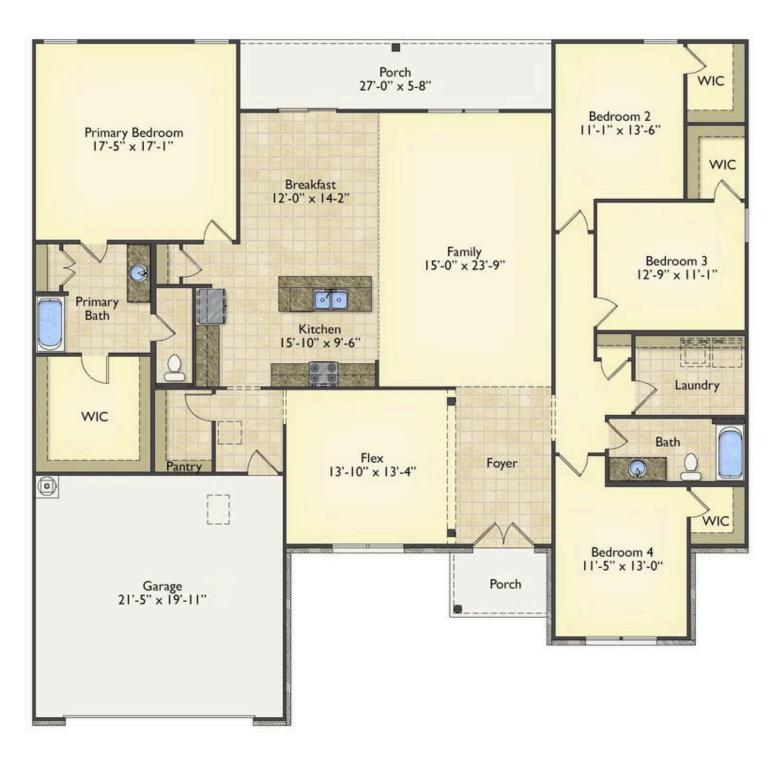

## Priced From \$295,990

**3 Exterior Styles Available** 

- \_ 2,525+ Sq. Ft.
- 📇 4 Bedrooms
- 🚊 2 Bathrooms
- 👝 2 Car Garage

Say hello to your very own dream home. The Brunswick is a stunning 4 bedroom, 2 bath home bursting with possibility. Picture yourself winding down in your spacious primary suite and slipping into a bubble bath in your private primary bathroom. Looking for an office at home or need an extra room for visiting guests? This versatile split-bedroom plan has an optional 5th room for that and more! Spend your morning enjoying a cup of Joe from your breakfast bar in your large eat in kitchen with an island and later enjoy a quiet evening on your covered porch out back. If you can dream it, we can create it.

## **Brunswick**

Randolph

All square footage is approximate. Renderings are artist's conceptions and may vary slightly from the actual home. Homes may be built in reverse of plans shown, depending on site conditions. Minor architectural changes may be made occasionally at the option of the builder. Please contact your Sales Consultant for details.