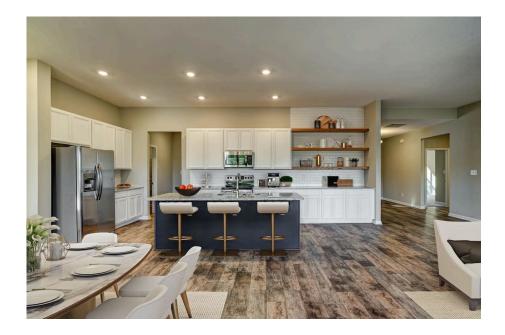

## Priced From \$295,990

**3 Exterior Styles Available** 

- \_ 2,525+ Sq. Ft.
- 📇 4 Bedrooms
- 🚊 2 Bathrooms
- 👝 2 Car Garage

Say hello to your very own dream home. The Brunswick is a stunning 4 bedroom, 2 bath home bursting with possibility. Picture yourself winding down in your spacious primary suite and slipping into a bubble bath in your private primary bathroom. Looking for an office at home or need an extra room for visiting guests? This versatile split-bedroom plan has an optional 5th room for that and more! Spend your morning enjoying a cup of Joe from your breakfast bar in your large eat in kitchen with an island and later enjoy a quiet evening on your covered porch out back. If you can dream it, we can create it.