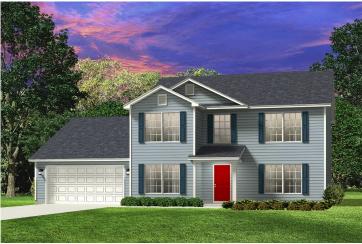

Priced From \$292,990

**3 Exterior Styles Available** 

\_ 2,595+ Sq. Ft.

4 Bedrooms

2.5 Bathrooms

2 Car Garage

The Augusta offers 4 bedrooms and 2.5 baths with plenty of options to create the home you've been dreaming of. Envision yourself winding down in your spacious primary suite and private primary bathroom located on the main floor for the retreat you deserve. The covered back porch option gives you just another reason to stay home and enjoy the evening with a nice relaxing home-cooked meal. The utility room is conveniently located upstairs along with all the bedrooms to make laundry day less of a hassle. The option to add a bonus room above your garage could come in handy as and add space for a place to play and do homework for the kids! This floor plan has something for everyone and is completely customizable to create your very own dream home.

Craftsman Classic

Farmhouse