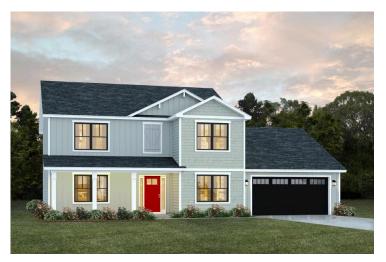

Priced From \$292,990

**3 Exterior Styles Available** 

\_ 2,595+ Sq. Ft.

4 Bedrooms

2.5 Bathrooms

2 Car Garage

The Augusta offers 4 bedrooms and 2.5 baths with plenty of options to create the home you've been dreaming of. Envision yourself winding down in your spacious primary suite and private primary bathroom located on the main floor for the retreat you deserve. The covered back porch option gives you just another reason to stay home and enjoy the evening with a nice relaxing home-cooked meal. The utility room is conveniently located upstairs along with all the bedrooms to make laundry day less of a hassle. The option to add a bonus room above your garage could come in handy as and add space for a place to play and do homework for the kids! This floor plan has something for everyone and is completely customizable to create your very own dream home.

Craftsman Classic

Farmhouse