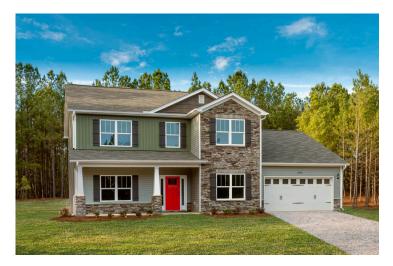

Priced From \$292,990

**3 Exterior Styles Available** 

\_ 2,595+ Sq. Ft.

4 Bedrooms

2.5 Bathrooms

2 Car Garage

The Augusta offers 4 bedrooms and 2.5 baths with plenty of options to create the home you've been dreaming of. Envision yourself winding down in your spacious primary suite and private primary bathroom located on the main floor for the retreat you deserve. The covered back porch option gives you just another reason to stay home and enjoy the evening with a nice relaxing home-cooked meal. The utility room is conveniently located upstairs along with all the bedrooms to make laundry day less of a hassle. The option to add a bonus room above your garage could come in handy as and add space for a place to play and do homework for the kids! This floor plan has something for everyone and is completely customizable to create your very own dream home.

Craftsman Classic

Farmhouse