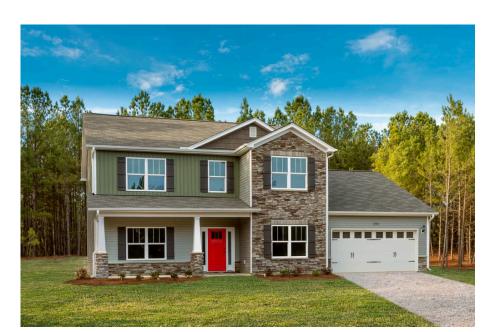

Priced From \$292,990

**3 Exterior Styles Available** 

\_ 2,595+ Sq. Ft.

4 Bedrooms

2.5 Bathrooms

2 Car Garage

The Augusta offers 4 bedrooms and 2.5 baths with plenty of options to create the home you've been dreaming of. Envision yourself winding down in your spacious primary suite and private primary bathroom located on the main floor for the retreat you deserve. The covered back porch option gives you just another reason to stay home and enjoy the evening with a nice relaxing home-cooked meal. The utility room is conveniently located upstairs along with all the bedrooms to make laundry day less of a hassle. The option to add a bonus room above your garage could come in handy as and add space for a place to play and do homework for the kids! This floor plan has something for everyone and is completely customizable to create your very own dream home.

Craftsman Classic

Farmhouse