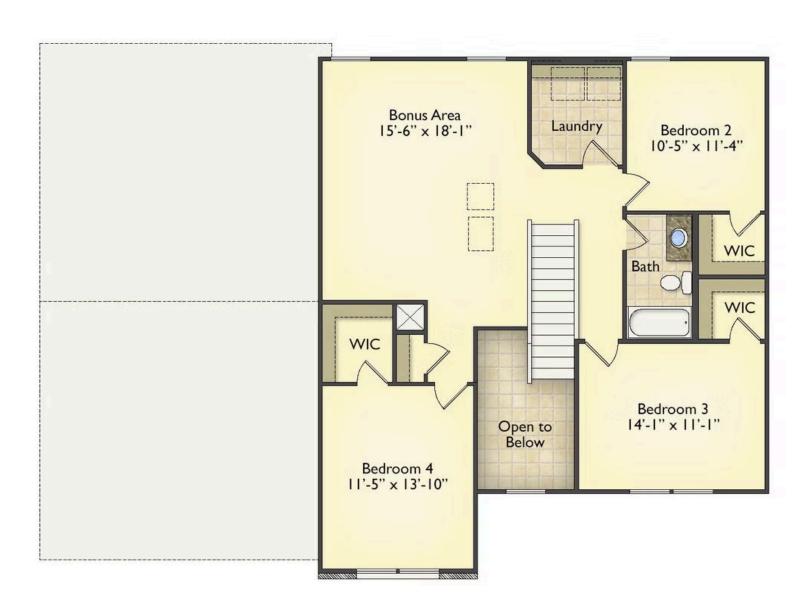

Priced From \$292,990

**3 Exterior Styles Available** 

\_ 2,595+ Sq. Ft.

4 Bedrooms

2.5 Bathrooms

2 Car Garage

The Augusta offers 4 bedrooms and 2.5 baths with plenty of options to create the home you've been dreaming of. Envision yourself winding down in your spacious primary suite and private primary bathroom located on the main floor for the retreat you deserve. The covered back porch option gives you just another reason to stay home and enjoy the evening with a nice relaxing home-cooked meal. The utility room is conveniently located upstairs along with all the bedrooms to make laundry day less of a hassle. The option to add a bonus room above your garage could come in handy as and add space for a place to play and do homework for the kids! This floor plan has something for everyone and is completely customizable to create your very own dream home.