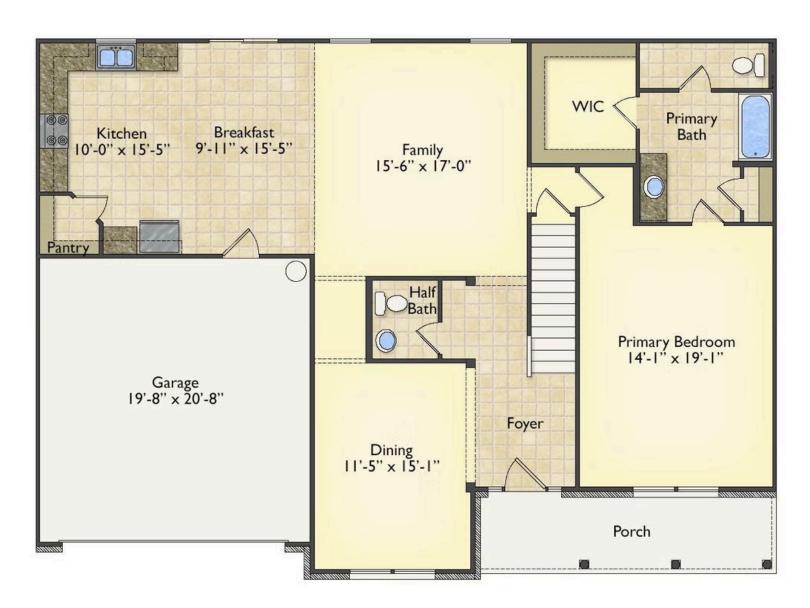

Priced From \$292,990

**3 Exterior Styles Available** 

\_ 2,595+ Sq. Ft.

4 Bedrooms

2.5 Bathrooms

2 Car Garage

The Augusta offers 4 bedrooms and 2.5 baths with plenty of options to create the home you've been dreaming of. Envision yourself winding down in your spacious primary suite and private primary bathroom located on the main floor for the retreat you deserve. The covered back porch option gives you just another reason to stay home and enjoy the evening with a nice relaxing home-cooked meal. The utility room is conveniently located upstairs along with all the bedrooms to make laundry day less of a hassle. The option to add a bonus room above your garage could come in handy as and add space for a place to play and do homework for the kids! This floor plan has something for everyone and is completely customizable to create your very own dream home.