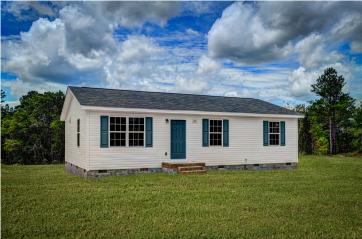

## Aspen Randolph

\$152,990

**2 Exterior Styles Available** 

\_ 1,176+ Sq. Ft.

3 Bedrooms

2 Bathrooms

The Aspen is a cozy, one-story plan with an open layout that is bright and welcoming and invites you to easily flow from one space into the next. This plan offers 3 bedrooms and 2 full baths with a spacious great room that opens up to the eat-in kitchen. Personalize this plan to turn this kitchen into your own luxury kitchen perfect for entertaining. You can even add a garage, or a covered porch to wake up and watch the sunrise with a cup of joe. With endless opportunities, you can turn this versatile plan into your own dream home.

## Aspen Randolph