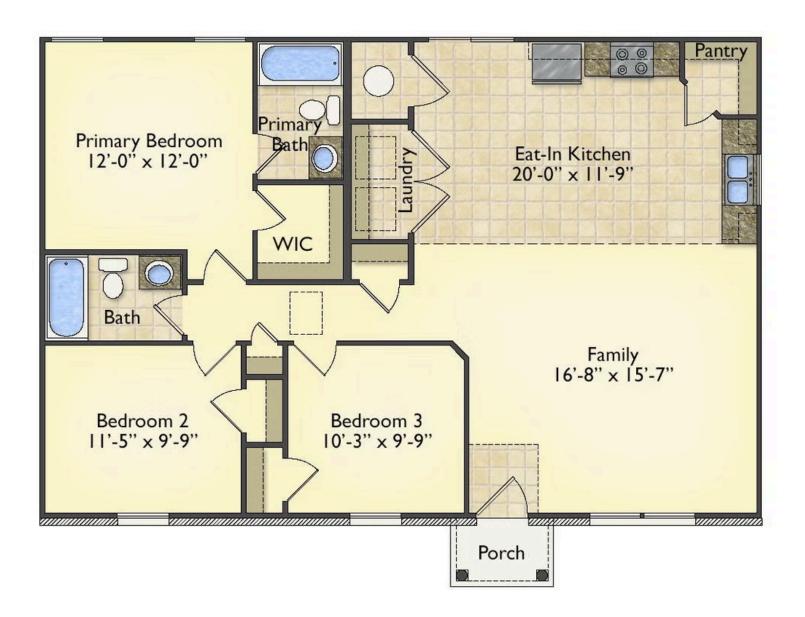

## Aspen Randolph

\$152,990

**2 Exterior Styles Available** 

\_ 1,176+ Sq. Ft.

3 Bedrooms

2 Bathrooms

The Aspen is a cozy, one-story plan with an open layout that is bright and welcoming and invites you to easily flow from one space into the next. This plan offers 3 bedrooms and 2 full baths with a spacious great room that opens up to the eat-in kitchen. Personalize this plan to turn this kitchen into your own luxury kitchen perfect for entertaining. You can even add a garage, or a covered porch to wake up and watch the sunrise with a cup of joe. With endless opportunities, you can turn this versatile plan into your own dream home.