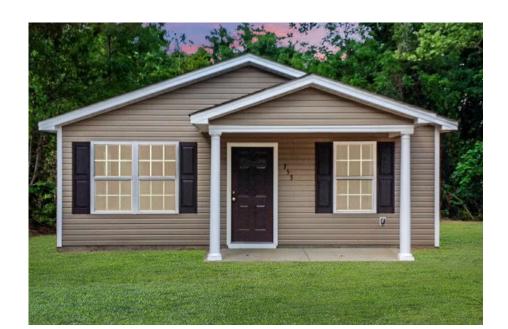

## Aspen Randolph

\$152,990

**2 Exterior Styles Available** 

\_ 1,176+ Sq. Ft.

3 Bedrooms

2 Bathrooms

The Aspen is a cozy, one-story plan with an open layout that is bright and welcoming and invites you to easily flow from one space into the next. This plan offers 3 bedrooms and 2 full baths with a spacious great room that opens up to the eat-in kitchen. Personalize this plan to turn this kitchen into your own luxury kitchen perfect for entertaining. You can even add a garage, or a covered porch to wake up and watch the sunrise with a cup of joe. With endless opportunities, you can turn this versatile plan into your own dream home.

## Aspen Randolph

Craftsman Classic