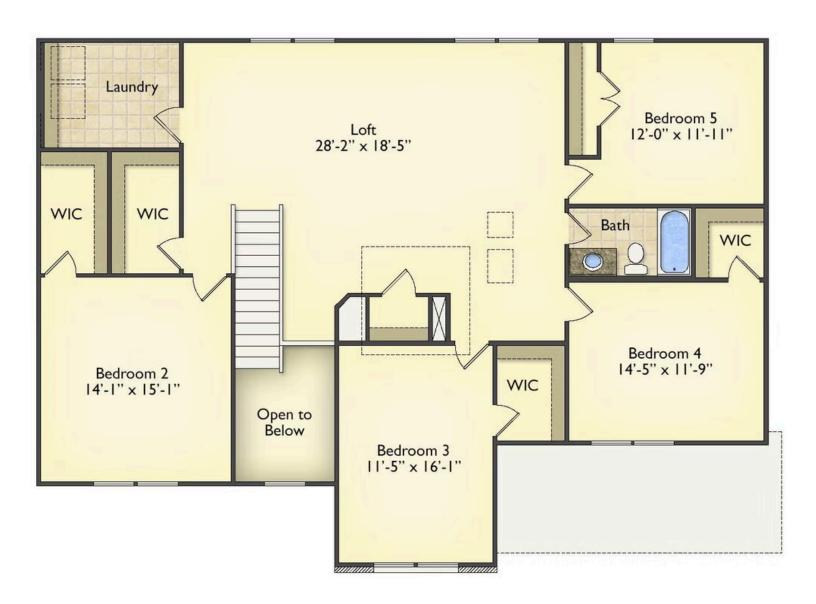

Priced From \$332,990

**2 Exterior Styles Available** 

\_ 3,202+ Sq. Ft.

5 Bedrooms

2.5 Bathrooms

**2 Car Garage** 

Welcome home to the Arlington! This incredible two-story offers 5 bedrooms and 2.5 baths with endless options for you to create your own dream home! The first floor primary suite has become a popular feature as home owners prepare to build their forever home, the Arlington has that option for you! Create the perfect space with an optional dual primary suite on the second floor! Make a delicious Sunday brunch in your dream kitchen with a generous pantry and have the family gather around the kitchen island! Your utility room is conveniently located upstairs for added convenience! The open layout features a large upstairs loft that can be customized to be a reading area, second great room, or play room! Make your vision come true with the Arlington!