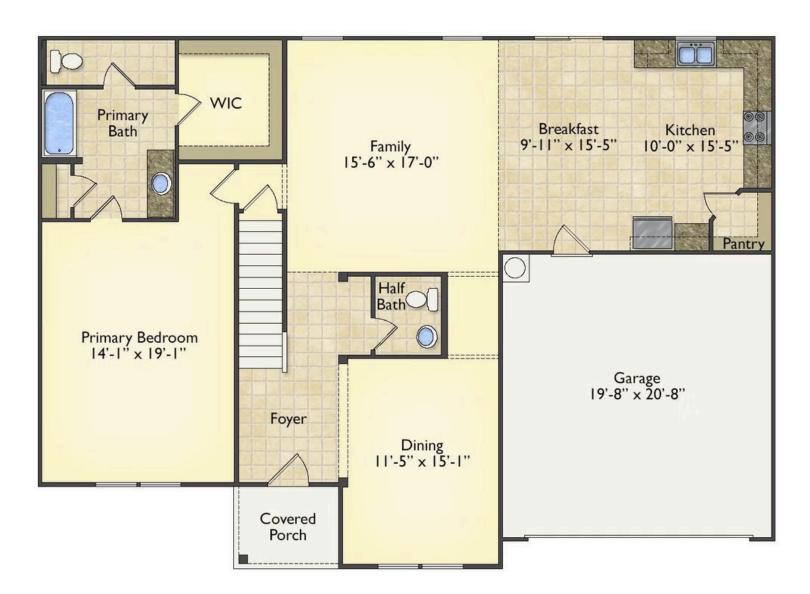

Priced From \$332,990

**2 Exterior Styles Available** 

\_ 3,202+ Sq. Ft.

5 Bedrooms

2.5 Bathrooms

**2 Car Garage** 

Welcome home to the Arlington! This incredible two-story offers 5 bedrooms and 2.5 baths with endless options for you to create your own dream home! The first floor primary suite has become a popular feature as home owners prepare to build their forever home, the Arlington has that option for you! Create the perfect space with an optional dual primary suite on the second floor! Make a delicious Sunday brunch in your dream kitchen with a generous pantry and have the family gather around the kitchen island! Your utility room is conveniently located upstairs for added convenience! The open layout features a large upstairs loft that can be customized to be a reading area, second great room, or play room! Make your vision come true with the Arlington!