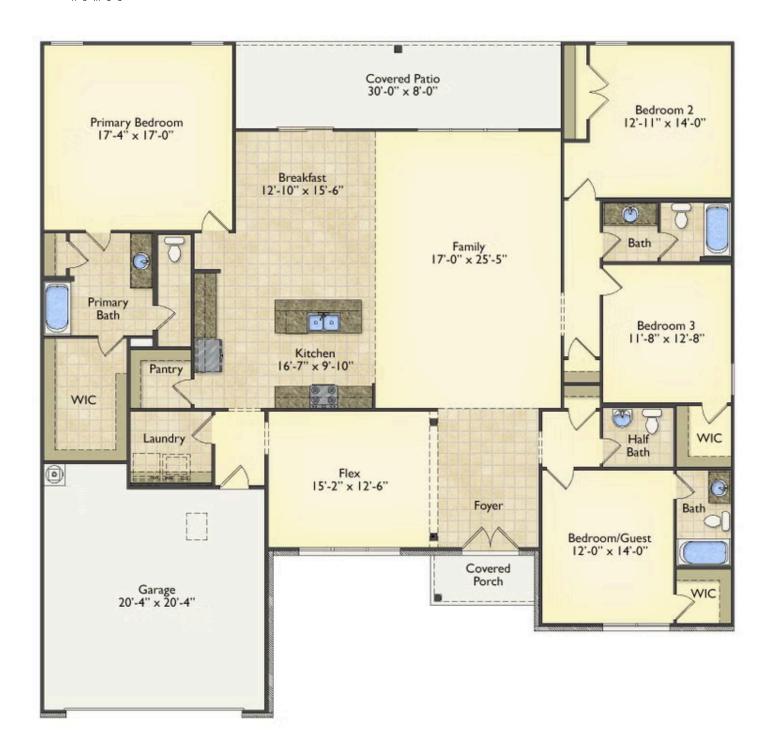

## Westmoreland Stanly

\$314,990

**4 Exterior Styles Available** 

\_ 2,757+ Sq. Ft.

4 Bedrooms

🚊 3.5 Bathrooms

**2 Car Garage** 

Welcome home to the Westmoreland where contemporary Southern comfort and flexibility are perfectly combined to make your dream home. This plan is designed to fit your lifestyle, and provides space to work from home, room to accommodate in-laws and entertain guests. This stunning and spacious home features a single-story plan with 4 bedrooms and 3.5 baths including the primary suite and stunning primary bath complete with a walk-in closet.

The split-bedroom design wastes no space and creates your own oasis by giving your family absolute privacy. Turn the optional flex room into a guest room, office, dining room, or a playroom for the kids! The large kitchen complete with an island opens up into the spacious great room and breakfast room providing you with plenty of space for relaxing or spending time with family and loved ones. The covered porch is the perfect place to unwind together with a glass of sweet tea. The Westmoreland is completely customizable to fit your needs and fulfill all your dreams.