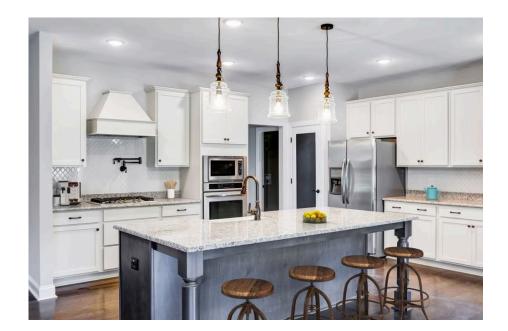

The split-bedroom design wastes no space and creates your own oasis by giving your family absolute privacy. Turn the optional flex room into a guest room, office, dining room, or a playroom for the kids! The large kitchen complete with an island opens up into the spacious great room and breakfast room providing you with plenty of space for relaxing or spending time with family and loved ones. The covered porch is the perfect place to unwind together with a glass of sweet tea. The Westmoreland is completely customizable to fit your needs and fulfill all your dreams.