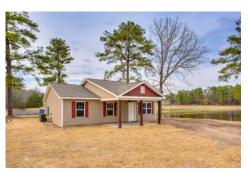

## Tynedale Stanly

\$162,990

**2 Exterior Styles Available** 

பு 1,326+ Sq. Ft.

3 Bedrooms

2 Bathrooms

This charming floor plan creates the perfect space for spending the night in and relaxing, or entertaining family and loved ones. The Tynedale offers 3 bedrooms and 2 bathrooms including a primary suite with a stunning bathroom and walk-in closet. The heart of the home is the great room with a vaulted ceiling that opens up to a beautiful kitchen and dining room. Add a covered porch to enjoy summer night grilling out with family and loved ones or create a storage space with the option to add a garage. This floor plan is customizable to meet your needs and fulfill all your dreams.

Classic

Craftsman

All square footage is approximate. Renderings are artist's conceptions and may vary slightly from the actual home. Homes may be built in reverse of plans shown, depending on site conditions. Minor architectural changes may be made occasionally at the option of the builder. Please contact your Sales Consultant for details.