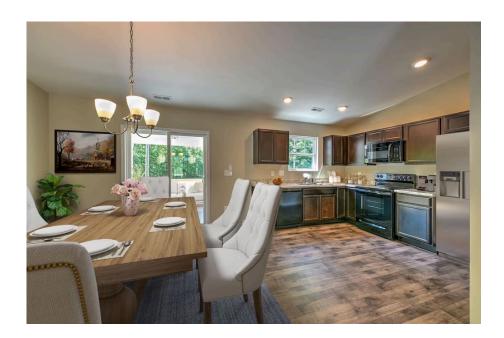

## Tynedale Stanly

\$162,990

**2 Exterior Styles Available** 

பு 1,326+ Sq. Ft.

3 Bedrooms

2 Bathrooms

This charming floor plan creates the perfect space for spending the night in and relaxing, or entertaining family and loved ones. The Tynedale offers 3 bedrooms and 2 bathrooms including a primary suite with a stunning bathroom and walk-in closet. The heart of the home is the great room with a vaulted ceiling that opens up to a beautiful kitchen and dining room. Add a covered porch to enjoy summer night grilling out with family and loved ones or create a storage space with the option to add a garage. This floor plan is customizable to meet your needs and fulfill all your dreams.