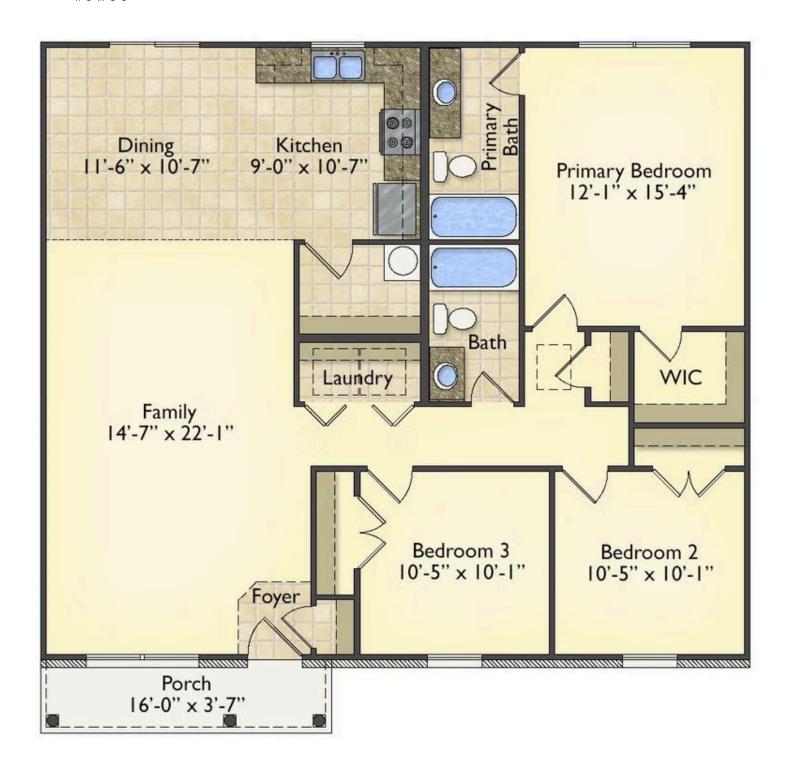

## Tynedale Stanly

\$162,990

**2 Exterior Styles Available** 

பு 1,326+ Sq. Ft.

3 Bedrooms

2 Bathrooms

This charming floor plan creates the perfect space for spending the night in and relaxing, or entertaining family and loved ones. The Tynedale offers 3 bedrooms and 2 bathrooms including a primary suite with a stunning bathroom and walk-in closet. The heart of the home is the great room with a vaulted ceiling that opens up to a beautiful kitchen and dining room. Add a covered porch to enjoy summer night grilling out with family and loved ones or create a storage space with the option to add a garage. This floor plan is customizable to meet your needs and fulfill all your dreams.

## Tynedale Stanly