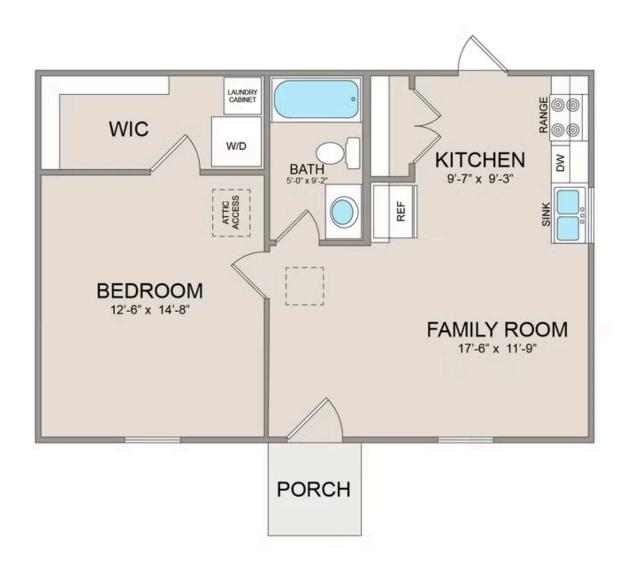

## Tucker Stanly

\$89,990

**4 Exterior Styles Available** 

\_ 600+ Sq. Ft.

1 Bedrooms

🗎 1 Bathrooms

Say hello to the "Tucker"- a cozy one-bedroom, one-bathroom home spanning 600 square feet. Despite its small size, it offers all the comforts you need, with an open living space, full kitchen, and a private primary bedroom.

This compact home brings numerous advantages, including lower maintenance costs and an efficient use of space. It's the perfect option for keeping a family member close while still providing them with their own space and independence or perhaps for your forever home downsizing is a top priority. is the perfect blend of convenience and comfort.

Whether you're keeping family close or embracing a simpler lifestyle, this home offers a cozy space for all.

Classic Craftsman Farmhouse 2

All square footage is approximate. Renderings are artist's conceptions and may vary slightly from the actual home. Homes may be built in reverse of plans shown, depending on site conditions. Minor architectural changes may be made occasionally at the option of the builder. Please contact your Sales Consultant for details.