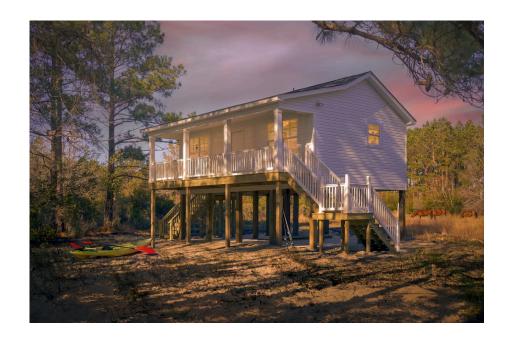

## Tucker Stanly

\$89,990

**4 Exterior Styles Available** 

\_ 600+ Sq. Ft.

1 Bedrooms

🗎 1 Bathrooms

Say hello to the "Tucker"- a cozy one-bedroom, one-bathroom home spanning 600 square feet. Despite its small size, it offers all the comforts you need, with an open living space, full kitchen, and a private primary bedroom.

This compact home brings numerous advantages, including lower maintenance costs and an efficient use of space. It's the perfect option for keeping a family member close while still providing them with their own space and independence or perhaps for your forever home downsizing is a top priority. is the perfect blend of convenience and comfort.

Whether you're keeping family close or embracing a simpler lifestyle, this home offers a cozy space for all.

Classic Craftsman Farmhouse 2

All square footage is approximate. Renderings are artist's conceptions and may vary slightly from the actual home. Homes may be built in reverse of plans shown, depending on site conditions. Minor architectural changes may be made occasionally at the option of the builder. Please contact your Sales Consultant for details.