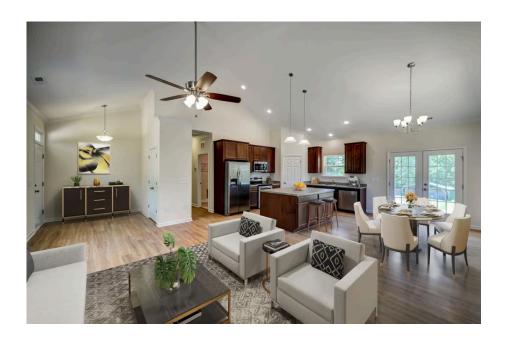

## Southport Stanly

\$176,990

**4 Exterior Styles Available** 

\_ 1,428+ Sq. Ft.

3 Bedrooms

🗎 2 Bathrooms

If you're looking for Southern charm and comfortable living, the Southport is the perfect fit! This beautiful plan was designed with you in mind whether you're relaxing at the end of the day or gathering with family and loved ones for an evening of fun and games. There are 3 bedrooms and 2 bathrooms throughout this cozy floor plan. The heart of the home is sure to be the large eat in kitchen with optional island that opens up to the beautiful great room. This is the perfect space for entertaining, or relaxing and watching the game. The covered front porch is the perfect spot to catch up with conversation on a sunny summer day with a cool pitcher of sweet tea. At the end of the day, retire to the primary suite where you can enjoy a luxurious primary bath and walk-in closet. This floor plan is the perfect fit for your Southern farmhouse dreams and can be customized to fulfill all your needs!