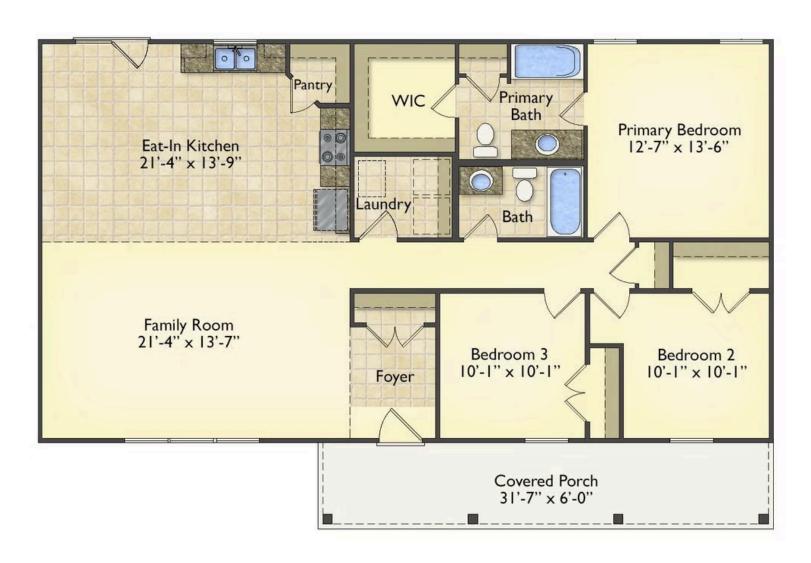

## Southport Stanly

\$176,990

**4 Exterior Styles Available** 

\_ 1,428+ Sq. Ft.

3 Bedrooms

🗎 2 Bathrooms

If you're looking for Southern charm and comfortable living, the Southport is the perfect fit! This beautiful plan was designed with you in mind whether you're relaxing at the end of the day or gathering with family and loved ones for an evening of fun and games. There are 3 bedrooms and 2 bathrooms throughout this cozy floor plan. The heart of the home is sure to be the large eat in kitchen with optional island that opens up to the beautiful great room. This is the perfect space for entertaining, or relaxing and watching the game. The covered front porch is the perfect spot to catch up with conversation on a sunny summer day with a cool pitcher of sweet tea. At the end of the day, retire to the primary suite where you can enjoy a luxurious primary bath and walk-in closet. This floor plan is the perfect fit for your Southern farmhouse dreams and can be customized to fulfill all your needs!