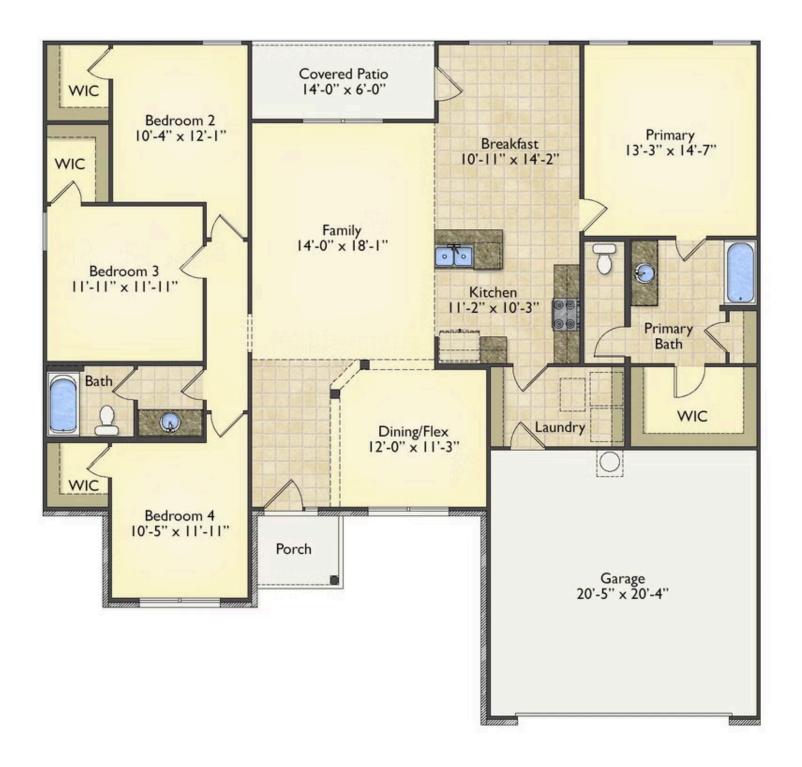

## Richfield Stanly

\$224,990

**3 Exterior Styles Available** 

\_ 1,877+ Sq. Ft.

**4 Bedrooms** 

**2 Bathrooms** 

**2 Car Garage** 

The Richfield has something for everyone! This lovely home offers 4 bedrooms and 2 baths with endless options to create your dream home. The openness of the Kitchen with large island, breakfast nook, and family room was specifically designed to keep everyone together. Savor relaxed yet special meals in your formal dining room or reinvent the space into a 5th bedroom for those out of town guests. The master retreat complete with a walk in closet is secluded from the other three bedrooms for privacy. A shortage of storage space is a problem of the past with walk in closets in each of the 4 bedrooms in this home. A covered front porch, 2 car garage, and separate laundry room are just a few of the reasons to make the Richfield your very own dream home.