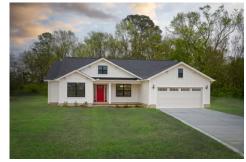

## Richfield Stanly

\$224,990

**3 Exterior Styles Available** 

\_ 1,877+ Sq. Ft.

**4 Bedrooms** 

**2 Bathrooms** 

**2 Car Garage** 

The Richfield has something for everyone! This lovely home offers 4 bedrooms and 2 baths with endless options to create your dream home. The openness of the Kitchen with large island, breakfast nook, and family room was specifically designed to keep everyone together. Savor relaxed yet special meals in your formal dining room or reinvent the space into a 5th bedroom for those out of town guests. The master retreat complete with a walk in closet is secluded from the other three bedrooms for privacy. A shortage of storage space is a problem of the past with walk in closets in each of the 4 bedrooms in this home. A covered front porch, 2 car garage, and separate laundry room are just a few of the reasons to make the Richfield your very own dream home.

Classic Craftsman Farmhouse

All square footage is approximate. Renderings are artist's conceptions and may vary slightly from the actual home. Homes may be built in reverse of plans shown, depending on site conditions. Minor architectural changes may be made occasionally at the option of the builder. Please contact your Sales Consultant for details.