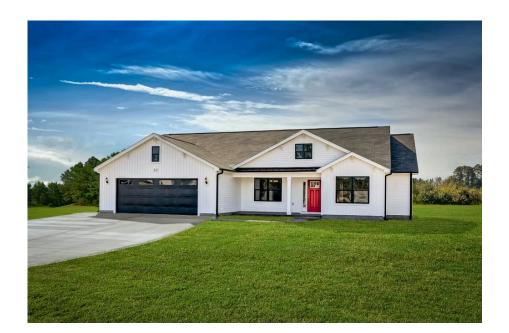

## Richfield Stanly

\$224,990

**3 Exterior Styles Available** 

\_ 1,877+ Sq. Ft.

**4 Bedrooms** 

**2 Bathrooms** 

**2 Car Garage** 

The Richfield has something for everyone! This lovely home offers 4 bedrooms and 2 baths with endless options to create your dream home. The openness of the Kitchen with large island, breakfast nook, and family room was specifically designed to keep everyone together. Savor relaxed yet special meals in your formal dining room or reinvent the space into a 5th bedroom for those out of town guests. The master retreat complete with a walk in closet is secluded from the other three bedrooms for privacy. A shortage of storage space is a problem of the past with walk in closets in each of the 4 bedrooms in this home. A covered front porch, 2 car garage, and separate laundry room are just a few of the reasons to make the Richfield your very own dream home.

Classic Craftsman Farmhouse

All square footage is approximate. Renderings are artist's conceptions and may vary slightly from the actual home. Homes may be built in reverse of plans shown, depending on site conditions. Minor architectural changes may be made occasionally at the option of the builder. Please contact your Sales Consultant for details.