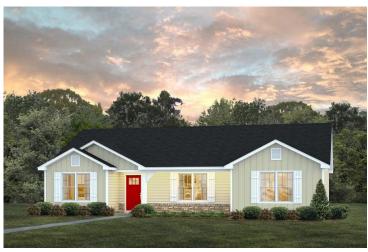

## Pinehurst Stanly



\$174,990

**3 Exterior Styles Available** 

பு 1,561+ Sq. Ft.

3 Bedrooms

🚊 2 Bathrooms

This beautiful home features a spacious and open layout that's perfect for families and those who love to entertain. With three cozy bedrooms and two bathrooms, you'll have plenty of space to relax and unwind after a long day. The open design seamlessly connects the family room with the kitchen, creating a warm and inviting atmosphere that's perfect for gathering with loved ones.

Whether you're hosting a family dinner or just hanging out with friends, this floor plan is perfect for you. You can customize the Pinehurst to meet your needs and create the home of your dream!



## Pinehurst Stanly





Classic Craftsman



Farmhouse



## Pinehurst Stanly