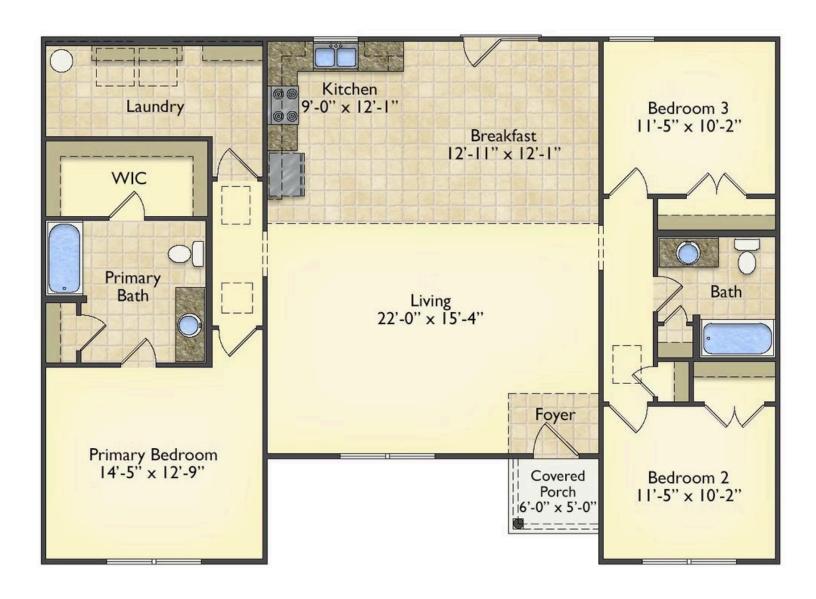

## Pinehurst Stanly

\$174,990

**3 Exterior Styles Available** 

பு 1,561+ Sq. Ft.

3 Bedrooms

🚊 2 Bathrooms

This beautiful home features a spacious and open layout that's perfect for families and those who love to entertain. With three cozy bedrooms and two bathrooms, you'll have plenty of space to relax and unwind after a long day. The open design seamlessly connects the family room with the kitchen, creating a warm and inviting atmosphere that's perfect for gathering with loved ones.

Whether you're hosting a family dinner or just hanging out with friends, this floor plan is perfect for you. You can customize the Pinehurst to meet your needs and create the home of your dream!