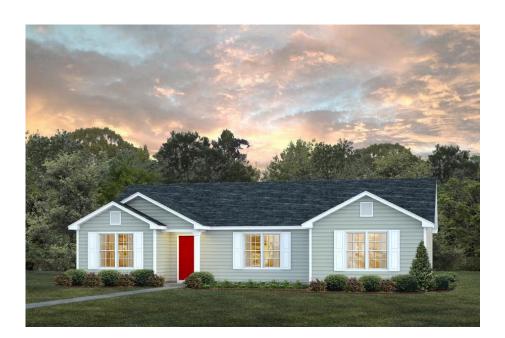

## Pinehurst Stanly

\$174,990

**3 Exterior Styles Available** 

பு 1,561+ Sq. Ft.

3 Bedrooms

🚊 2 Bathrooms

This beautiful home features a spacious and open layout that's perfect for families and those who love to entertain. With three cozy bedrooms and two bathrooms, you'll have plenty of space to relax and unwind after a long day. The open design seamlessly connects the family room with the kitchen, creating a warm and inviting atmosphere that's perfect for gathering with loved ones.

Whether you're hosting a family dinner or just hanging out with friends, this floor plan is perfect for you. You can customize the Pinehurst to meet your needs and create the home of your dream!