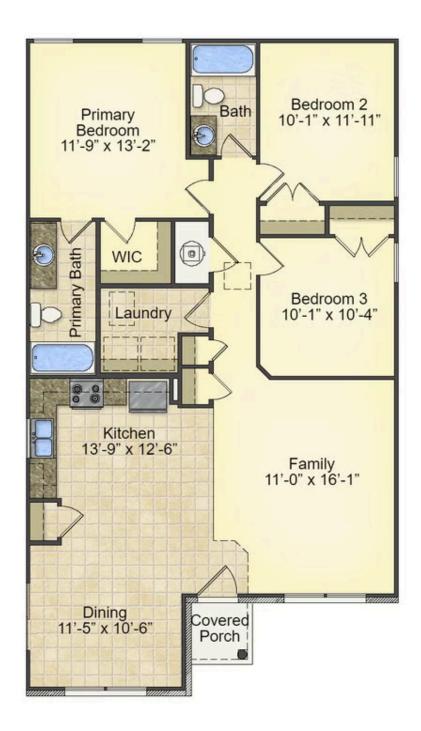

## Pine Stanly

\$158,990

**3 Exterior Styles Available** 

பு 1,260+ Sq. Ft.

3 Bedrooms

2 Bathrooms

This charming floor plan creates the perfect space for relaxing and watching the game, or hosting an evening with family and loved ones. Just imagine coming home and enjoying a warm summer evening from the comfort of your front porch. The Pine offers 3 bedrooms and 2 bathrooms including a primary suite with a beautiful bathroom and walk-in closet. The spacious great room opens up to the dining room and kitchen with an optional kitchen island that creates the perfect place to spend an evening with the kids or hosting game night with your friends. This floor plan is customizable to meet your needs and fulfill all your dreams.