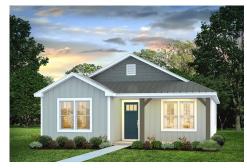

## Pine Stanly

\$158,990

**3 Exterior Styles Available** 

பு 1,260+ Sq. Ft.

3 Bedrooms

2 Bathrooms

This charming floor plan creates the perfect space for relaxing and watching the game, or hosting an evening with family and loved ones. Just imagine coming home and enjoying a warm summer evening from the comfort of your front porch. The Pine offers 3 bedrooms and 2 bathrooms including a primary suite with a beautiful bathroom and walk-in closet. The spacious great room opens up to the dining room and kitchen with an optional kitchen island that creates the perfect place to spend an evening with the kids or hosting game night with your friends. This floor plan is customizable to meet your needs and fulfill all your dreams.

Classic Craftsman Farmhouse

All square footage is approximate. Renderings are artist's conceptions and may vary slightly from the actual home. Homes may be built in reverse of plans shown, depending on site conditions. Minor architectural changes may be made occasionally at the option of the builder. Please contact your Sales Consultant for details.