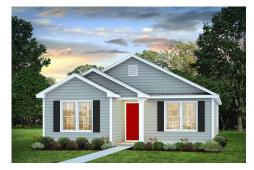

## Pine Stanly

\$158,990

**3 Exterior Styles Available** 

பு 1,260+ Sq. Ft.

3 Bedrooms

2 Bathrooms

This charming floor plan creates the perfect space for relaxing and watching the game, or hosting an evening with family and loved ones. Just imagine coming home and enjoying a warm summer evening from the comfort of your front porch. The Pine offers 3 bedrooms and 2 bathrooms including a primary suite with a beautiful bathroom and walk-in closet. The spacious great room opens up to the dining room and kitchen with an optional kitchen island that creates the perfect place to spend an evening with the kids or hosting game night with your friends. This floor plan is customizable to meet your needs and fulfill all your dreams.

Classic Craftsman Farmhouse

All square footage is approximate. Renderings are artist's conceptions and may vary slightly from the actual home. Homes may be built in reverse of plans shown, depending on site conditions. Minor architectural changes may be made occasionally at the option of the builder. Please contact your Sales Consultant for details.