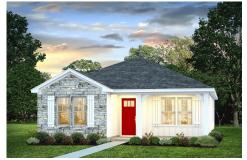

## Pine Stanly

\$158,990

**3 Exterior Styles Available** 

பு 1,260+ Sq. Ft.

3 Bedrooms

2 Bathrooms

This charming floor plan creates the perfect space for relaxing and watching the game, or hosting an evening with family and loved ones. Just imagine coming home and enjoying a warm summer evening from the comfort of your front porch. The Pine offers 3 bedrooms and 2 bathrooms including a primary suite with a beautiful bathroom and walk-in closet. The spacious great room opens up to the dining room and kitchen with an optional kitchen island that creates the perfect place to spend an evening with the kids or hosting game night with your friends. This floor plan is customizable to meet your needs and fulfill all your dreams.

Classic Craftsman Farmhouse

All square footage is approximate. Renderings are artist's conceptions and may vary slightly from the actual home. Homes may be built in reverse of plans shown, depending on site conditions. Minor architectural changes may be made occasionally at the option of the builder. Please contact your Sales Consultant for details.