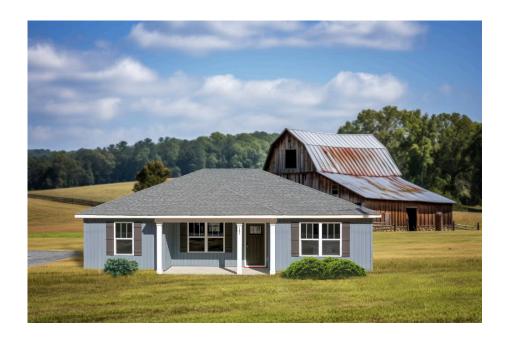

## Newport Stanly

\$156,990

**3 Exterior Styles Available** 

\_ 1,267+ Sq. Ft.

3 Bedrooms

🚊 2 Bathrooms

Imagine yourself relaxing in this wonderful split floor plan perfectly crafted for those who love to entertain. The open layout is bright and welcoming which invites you to easily flow from one space into the next. Large windows and vaulted ceiling in the great room allow plenty of natural light to illuminate the rooms with trendy flooring for a modern-day look and feel.

The three bedrooms are all large and filled with natural light including the spacious primary suite with a walk-in closet and a private bath. The secondary bedrooms can include extra features such as

Classic Craftsman Farmhouse