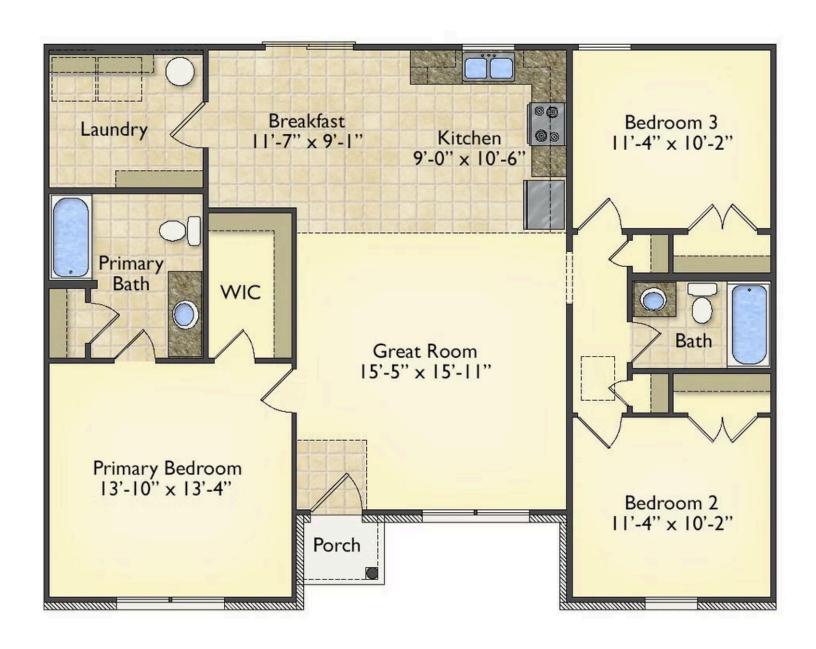

## Newport Stanly

\$156,990

**3 Exterior Styles Available** 

\_ 1,267+ Sq. Ft.

3 Bedrooms

🚊 2 Bathrooms

Imagine yourself relaxing in this wonderful split floor plan perfectly crafted for those who love to entertain. The open layout is bright and welcoming which invites you to easily flow from one space into the next. Large windows and vaulted ceiling in the great room allow plenty of natural light to illuminate the rooms with trendy flooring for a modern-day look and feel.

The heart of the layout is the kitchen, where those who love to cook will discover a large pantry to store all those comfort food ingredients. The pantry is also connected to the laundry room which makes it easy to multitask on your busy schedule. The kitchen overlooks both the cozy great room and the dining space, perfect for when you're hosting friends for a casual dinner. A sliding door opens out to the backyard where you can step into the sunshine and relish the peace and privacy as you share a meal with your family or simply start your day with a hot coffee in hand.

The three bedrooms are all large and filled with natural light including the spacious primary suite with a walk-in closet and a private bath. The secondary bedrooms can include extra features such as

Classic Craftsman Farmhouse