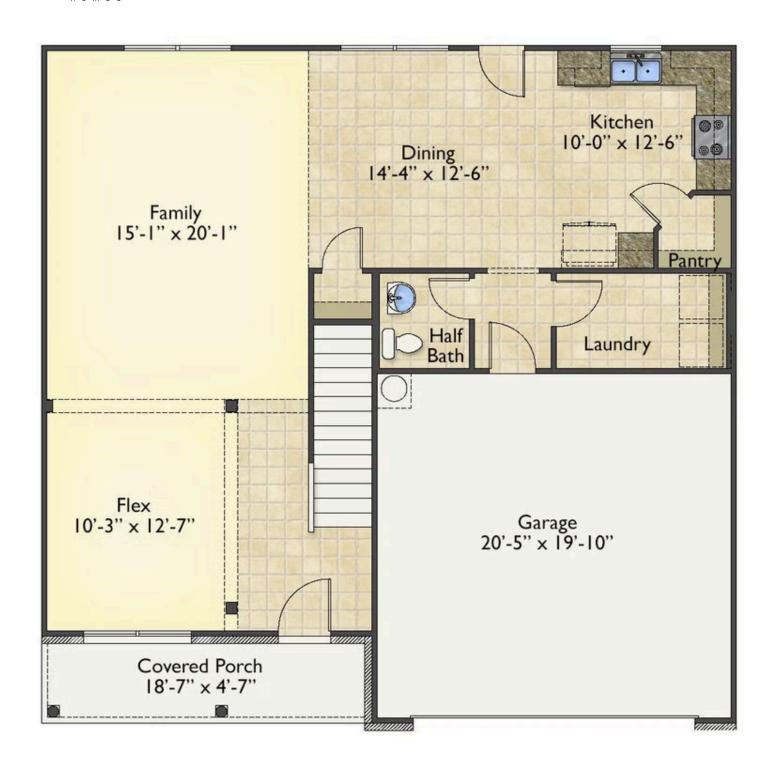

## Montclaire Stanly

All square footage is approximate. Renderings are artist's conceptions and may vary slightly from the actual home. Homes may be built in reverse of plans shown, depending on site conditions. Minor architectural changes may be made occasionally at the option of the builder. Please contact your Sales Consultant for details.