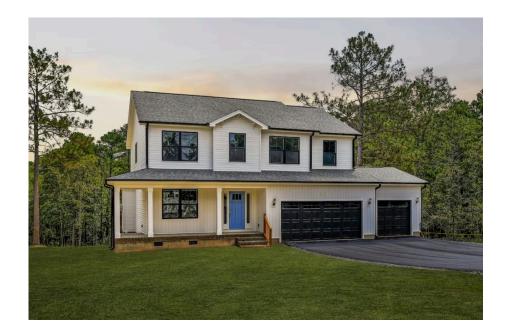

## **Montclaire** Stanly

\$259,990

**2 Exterior Styles Available** 

\_ 2,357+ Sq. Ft.

**4 Bedrooms** 

🚊 2.5 Bathrooms

**2 Car Garage** 

The Montclaire was designed with today's busy lifestyle in mind. Wide open living keeps the conversation flowing with a spacious great room open to the eating area and kitchen with plenty of cooking and counter space. A large utility room off the garage keeps the mess in check with a convenient powder room across the hall. After a long day relax and rejuvenate in your large primary suite with primary bath and enough closet space for all of your shoes and his baseball hat collection. The upstairs loft area is the perfect spot for family game night or just a quiet space to finish a book. The best home is the one you don't ever want to leave.

## Montclaire Stanly