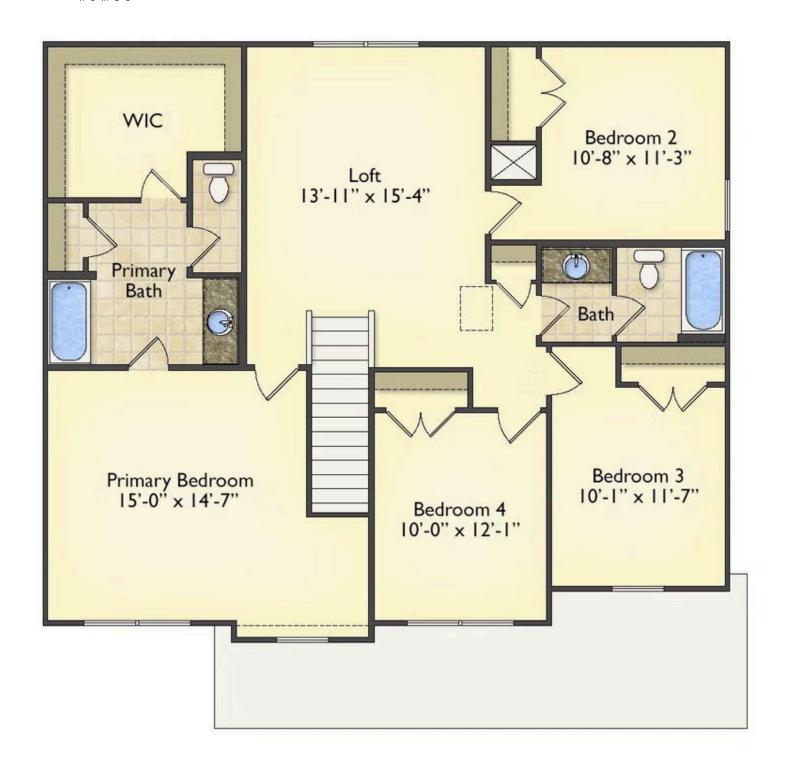

arage keeps the mess in check with a convenient powder room across the hall. After a long day relax and rejuvenate in your large primary suite with primary bath and enough closet space for all of your shoes and his baseball hat collection. The upstairs loft area is the perfect spot for family game night or just a quiet space to finish a book. The best home is the one you don't ever want to leave.





Classic

Craftsman

All square footage is approximate. Renderings are artist's conceptions and may vary slightly from the actual home. Homes may be built in reverse of plans shown, depending on site conditions. Minor architectural changes may be made occasionally at the option of the builder. Please contact your Sales Consultant for details.



## Montclaire Stanly





## Montclaire Stanly



All square footage is approximate. Renderings are artist's conceptions and may vary slightly from the actual home. Homes may be built in reverse of plans shown, depending on site conditions. Minor architectural changes may be made occasionally at the option of the builder. Please contact your Sales Consultant for details.