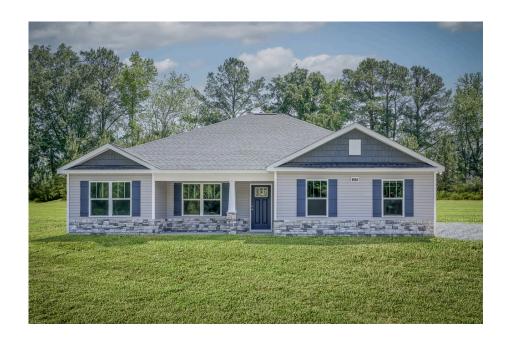

## Litchfield Stanly

\$213,990

**3 Exterior Styles Available** 

பு 1,704+ Sq. Ft.

4 Bedrooms

2 Bathrooms

2 Car Garage

The Litchfield is the perfect combination of Southern comfort, elegance, and contemporary living. This gorgeous space was designed for laid-back and relaxing, and provides the perfect space for entertaining family and loved ones. This 4 bedroom, 2 bathroom home was designed with your family in mind. The split bedroom floor plan ensures absolute privacy and includes a spacious primary room with a luxurious primary bath and walk-in closet. The kitchen opens up to the dining room and spacious great room to provide the perfect space for relaxing or gathering with family and loved ones. Choose to add a covered porch to unwind together at the end of the day or watch the sunrise with a cup of joe. The options are endless with this floor plan. Turn the fourth bedroom into a flex room and create your own home office, study, playroom, or whatever you may need at any stage of life. The Litchfield is the perfect plan to customize and create your very own dream home.

## Litchfield Stanly

All square footage is approximate. Renderings are artist's conceptions and may vary slightly from the actual home. Homes may be built in reverse of plans shown, depending on site conditions. Minor architectural changes may be made occasionally at the option of the builder. Please contact your Sales Consultant for details.