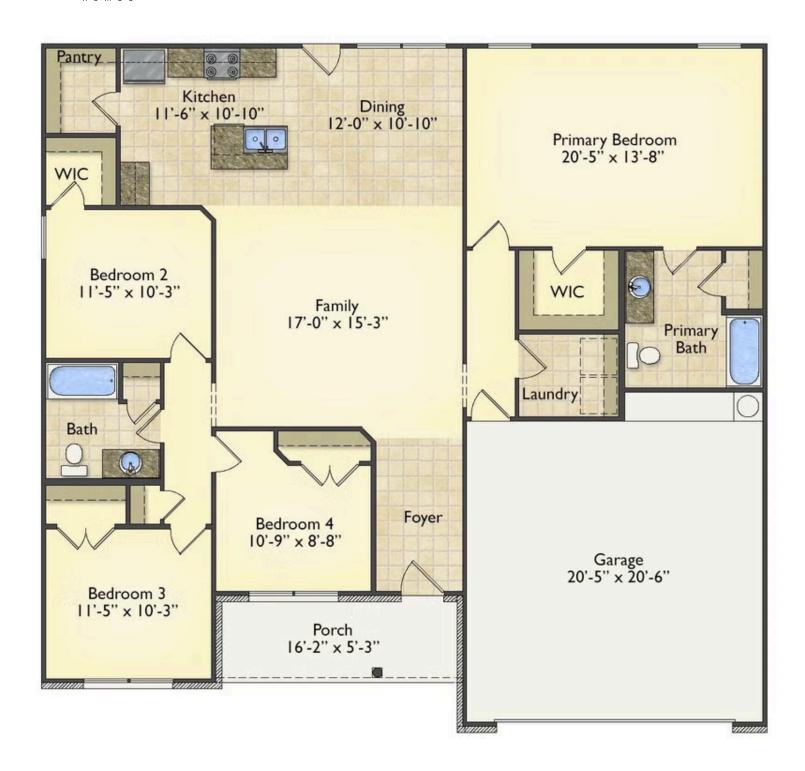

## Litchfield Stanly

\$213,990

**3 Exterior Styles Available** 

பு 1,704+ Sq. Ft.

4 Bedrooms

2 Bathrooms

2 Car Garage

The Litchfield is the perfect combination of Southern comfort, elegance, and contemporary living. This gorgeous space was designed for laid-back and relaxing, and provides the perfect space for entertaining family and loved ones. This 4 bedroom, 2 bathroom home was designed with your family in mind. The split bedroom floor plan ensures absolute privacy and includes a spacious primary room with a luxurious primary bath and walk-in closet. The kitchen opens up to the dining room and spacious great room to provide the perfect space for relaxing or gathering with family and loved ones. Choose to add a covered porch to unwind together at the end of the day or watch the sunrise with a cup of joe. The options are endless with this floor plan. Turn the fourth bedroom into a flex room and create your own home office, study, playroom, or whatever you may need at any stage of life. The Litchfield is the perfect plan to customize and create your very own dream home.

## Litchfield Stanly

All square footage is approximate. Renderings are artist's conceptions and may vary slightly from the actual home. Homes may be built in reverse of plans shown, depending on site conditions. Minor architectural changes may be made occasionally at the option of the builder. Please contact your Sales Consultant for details.