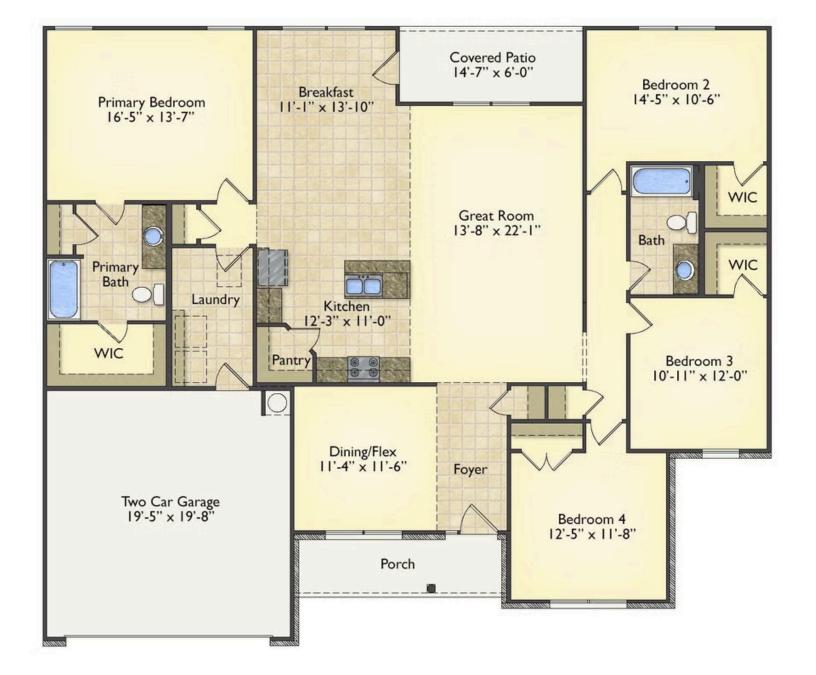

Imagine gathering with loved ones in the light-filled and spacious family room in an open design that embraces the kitchen and breakfast room. The gourmet kitchen is ready to be customized to suit your needs, plus there's a formal dining room and a covered patio with the freedom to expand and create your dream home.

At the end of the day, you can retire to your private primary suite with a walk-in closet and a primary bath. The three secondary bedrooms have generous closets and there's a central full bath for added convenience. Completing this sensational 2,054 sqft plan is a large laundry room, a flex room which could be your dream study, guest suite or playroom, the choice is all yours when it comes to the