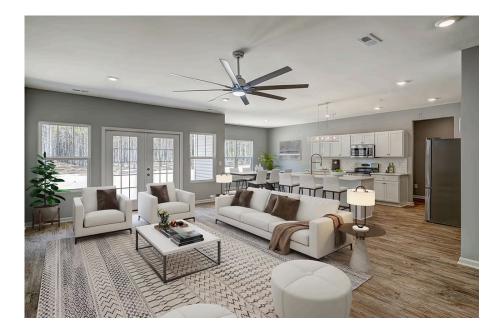

## Priced From **\$269,990**

- 2 Exterior Styles Available
- \_ 2,364+ Sq. Ft.
- 📇 4 Bedrooms
- 💮 2 Bathrooms
- 📇 2 Car Garage

Call the Inglewood home with its stunning and spacious 4 bedroom and 2 bath design This home is the perfect size for a growing family all while remaining a cozy and relaxing environment for spending the weekends with loved ones. The heart of the home is sure to be the gourmet kitchen beautifully designed to overlook the spacious great room and breakfast room. The Inglewood offers a covered rear porch that could be used for entertaining or for enjoying a quiet evening after dinner. The primary bedroom features a large walk-in closet and primary bath that comes with a tub and separate shower. The optional 4th bedroom can be left as a bedroom or turned into a library, office, or even a playroom for the kids. There is not a detail overlooked in the Inglewood as it is designed to meet your needs and is customizable to create your own dream home!