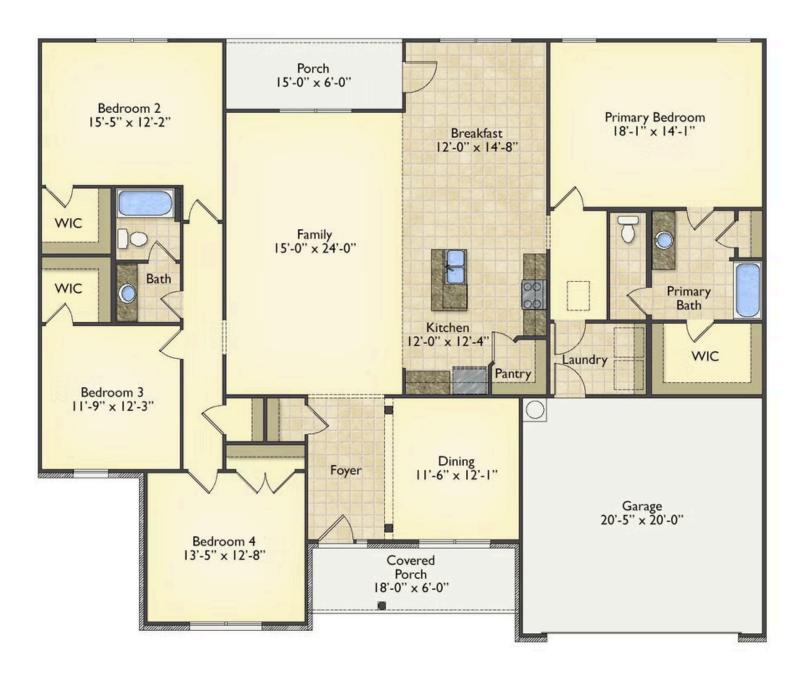

## Priced From **\$269,990**

- 2 Exterior Styles Available
- \_ 2,364+ Sq. Ft.
- 📇 4 Bedrooms
- 💮 2 Bathrooms
- 📇 2 Car Garage

Call the Inglewood home with its stunning and spacious 4 bedroom and 2 bath design This home is the perfect size for a growing family all while remaining a cozy and relaxing environment for spending the weekends with loved ones. The heart of the home is sure to be the gourmet kitchen beautifully designed to overlook the spacious great room and breakfast room. The Inglewood offers a covered rear porch that could be used for entertaining or for enjoying a quiet evening after dinner. The primary bedroom features a large walk-in closet and primary bath that comes with a tub and separate shower. The optional 4th bedroom can be left as a bedroom or turned into a library, office, or even a playroom for the kids. There is not a detail overlooked in the Inglewood as it is designed to meet your needs and is customizable to create your own dream home!

## Inglewood

Stanly

All square footage is approximate. Renderings are artist's conceptions and may vary slightly from the actual home. Homes may be built in reverse of plans shown, depending on site conditions. Minor architectural changes may be made occasionally at the option of the builder. Please contact your Sales Consultant for details.