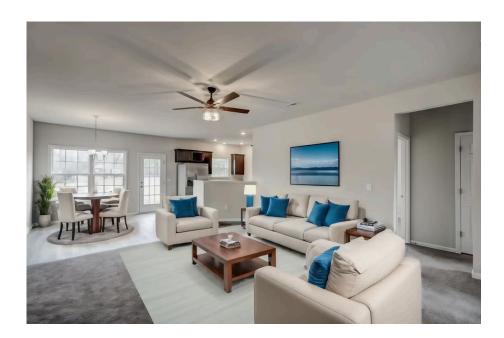

## Hanover Stanly

\$195,990

**3 Exterior Styles Available** 

பு 1,608+ Sq. Ft.

3 Bedrooms

2 Bathrooms

**2 Car Garage** 

The Hanover is the perfect plan for those looking for a cozy home with a spacious open design. This home features 3 bedrooms and 2 baths, with a primary suite that features a walk-in closet and private bath.

With a busy life, having a cozy great room that leads into the kitchen is the perfect way to spend time with family after a long day of work. This floor plan has something for everyone and is completely customizable to create your very own dream home. The utility room is conveniently located just off the kitchen to allow you to stay connected to the main heart of the house. The Hanover features an additional room that could be made into the library you've always wanted or turned into a 4th bedroom for the growing family.