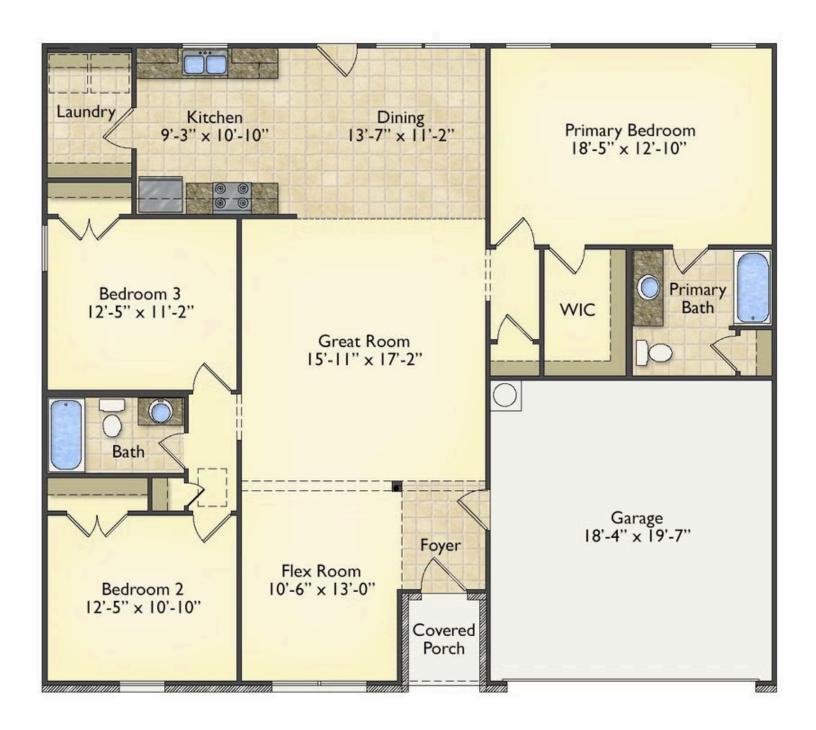

## Hanover Stanly

\$195,990

**3 Exterior Styles Available** 

பு 1,608+ Sq. Ft.

3 Bedrooms

2 Bathrooms

**2 Car Garage** 

The Hanover is the perfect plan for those looking for a cozy home with a spacious open design. This home features 3 bedrooms and 2 baths, with a primary suite that features a walk-in closet and private bath.

With a busy life, having a cozy great room that leads into the kitchen is the perfect way to spend time with family after a long day of work. This floor plan has something for everyone and is completely customizable to create your very own dream home. The utility room is conveniently located just off the kitchen to allow you to stay connected to the main heart of the house. The Hanover features an additional room that could be made into the library you've always wanted or turned into a 4th bedroom for the growing family.