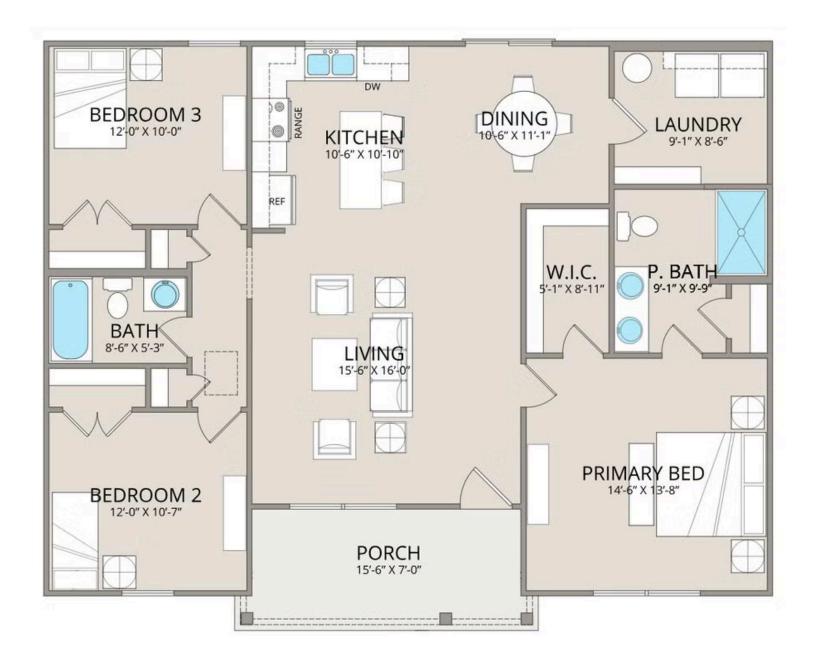

## Fairfield Stanly

\$167,990

**1 Exterior Styles Available** 

\_ 1,267+ Sq. Ft.

3 Bedrooms

🚊 2 Bathrooms

Step into the Fairfield, where smart design and popular features come together to create a home that's both stylish and functional. A charming front porch and decorative front door welcome you into this open split floor plan, designed for entertaining and easy everyday living.

Inside, vaulted ceilings and large windows fill the great room with natural light, while the kitchen offers staggered-height cabinets, granite countertops, a sleek pull-out faucet, and stainless steel appliances. A spacious pantry—connected to the laundry room—keeps everything organized and within reach.

The primary suite features a private bath with a raised-height vanity, granite tops, and an undermount sink, while secondary bedrooms are bright and spacious. Need more space? A two-car garage can easily be added!