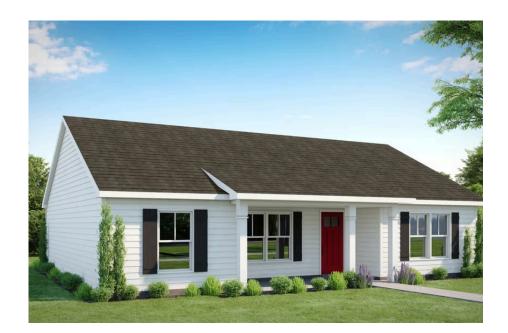

## Fairfield Stanly

\$167,990

**1 Exterior Styles Available** 

\_ 1,267+ Sq. Ft.

3 Bedrooms

🚊 2 Bathrooms

Step into the Fairfield, where smart design and popular features come together to create a home that's both stylish and functional. A charming front porch and decorative front door welcome you into this open split floor plan, designed for entertaining and easy everyday living.

What makes the Fairfield stand out? This home includes many of our most popular personal choice options in addition to the great features included in most of our homes. From a stylish beaded garage door to customizable finishes, every detail is designed with you in mind. Come see why the Fairfield is the perfect place to call home!