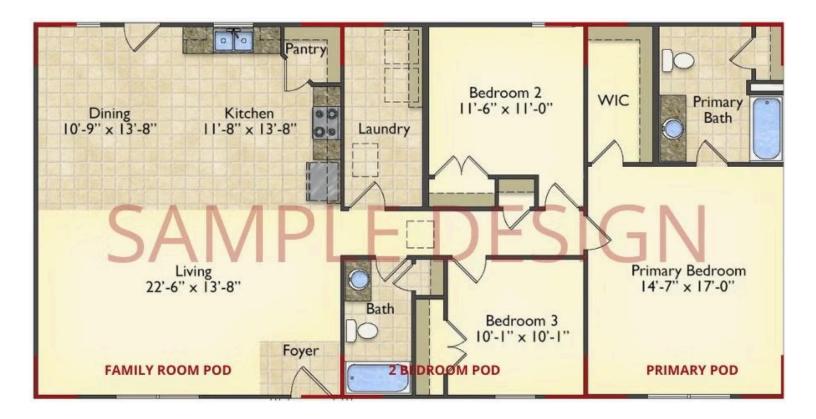

## Call for Price

**10 Exterior Styles Available** 

- \_ \_ 983+ Sq. Ft.
- 📇 1 6 Bedrooms
- 🚊 1 3 Bathrooms

DesignByU! Our newest DesignByU Plan System is a unique and cost effective solution with the PRIMARY focus being the ability to Personally Design YOUR Dream Home using our plan pieces or pre-designed home sections. With this DesignByU concept, there are a wide range of plan pieces for you to assemble to create a unique floor plan that best fits YOUR family and YOUR budget. There are hundreds of variations allowing you to piece together your Dream Home!

This method of design is a NEW and Innovative way to personalize your home. No more starting from scratch on a plan or trying to re-configure a singular floorplan to work for your family and budget. Using predesigned and inter-connecting home parts, our DesignByU System gives you the ability to assemble/design the home that you want and the home that is RIGHT for you!