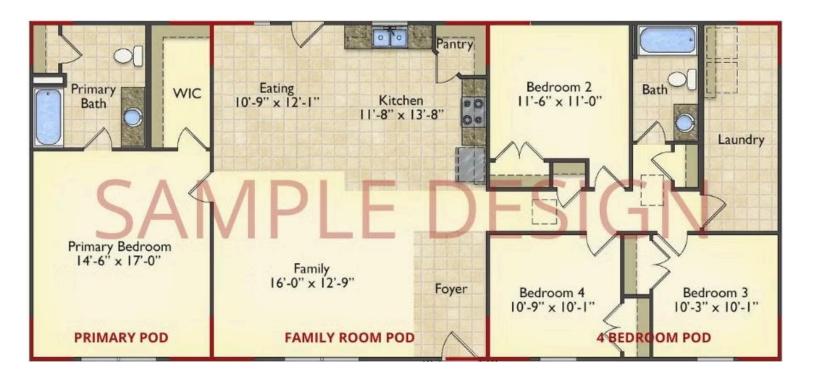

## Call for Price

**10 Exterior Styles Available** 

- \_ \_ 983+ Sq. Ft.
- 📇 1 6 Bedrooms
- 🚊 1 3 Bathrooms

DesignByU! Our newest DesignByU Plan System is a unique and cost effective solution with the PRIMARY focus being the ability to Personally Design YOUR Dream Home using our plan pieces or pre-designed home sections. With this DesignByU concept, there are a wide range of plan pieces for you to assemble to create a unique floor plan that best fits YOUR family and YOUR budget. There are hundreds of variations allowing you to piece together your Dream Home!

This method of design is a NEW and Innovative way to personalize your home. No more starting from scratch on a plan or trying to re-configure a singular floorplan to work for your family and budget. Using predesigned and inter-connecting home parts, our DesignByU System gives you the ability to assemble/design the home that you want and the home that is RIGHT for you!