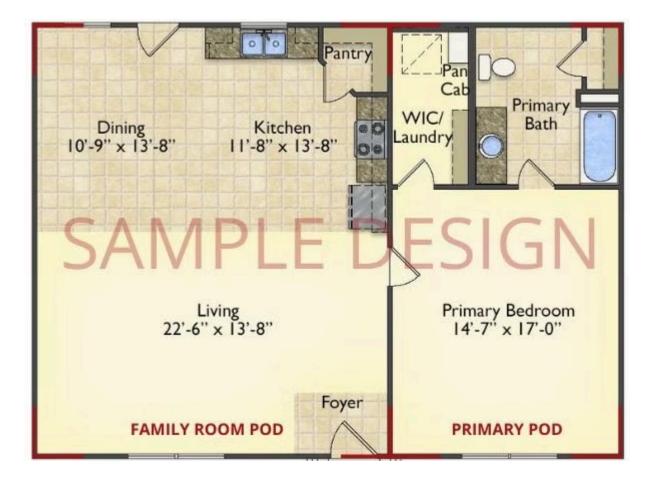

## Call for Price

**10 Exterior Styles Available** 

- \_ \_ 983+ Sq. Ft.
- 📇 1 6 Bedrooms
- 🚊 1 3 Bathrooms

DesignByU! Our newest DesignByU Plan System is a unique and cost effective solution with the PRIMARY focus being the ability to Personally Design YOUR Dream Home using our plan pieces or pre-designed home sections. With this DesignByU concept, there are a wide range of plan pieces for you to assemble to create a unique floor plan that best fits YOUR family and YOUR budget. There are hundreds of variations allowing you to piece together your Dream Home!

This method of design is a NEW and Innovative way to personalize your home. No more starting from scratch on a plan or trying to re-configure a singular floorplan to work for your family and budget. Using predesigned and inter-connecting home parts, our DesignByU System gives you the ability to assemble/design the home that you want and the home that is RIGHT for you!