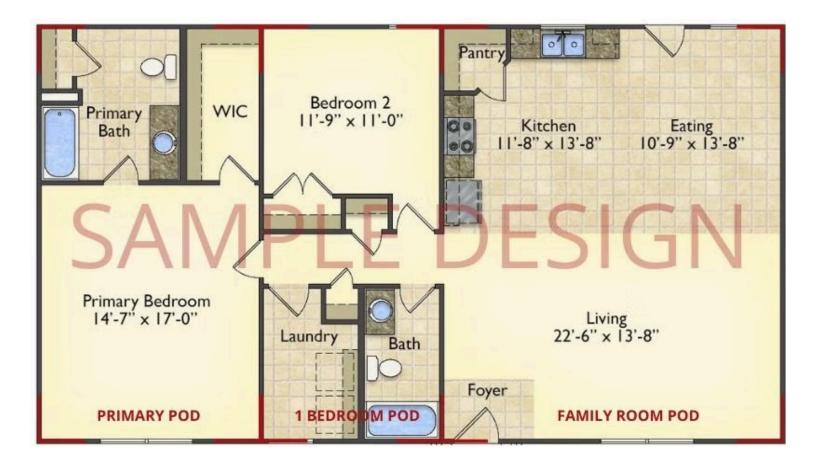

## Call for Price

**10 Exterior Styles Available** 

- \_ \_ 983+ Sq. Ft.
- 📇 1 6 Bedrooms
- 🚊 1 3 Bathrooms

DesignByU! Our newest DesignByU Plan System is a unique and cost effective solution with the PRIMARY focus being the ability to Personally Design YOUR Dream Home using our plan pieces or pre-designed home sections. With this DesignByU concept, there are a wide range of plan pieces for you to assemble to create a unique floor plan that best fits YOUR family and YOUR budget. There are hundreds of variations allowing you to piece together your Dream Home!

This method of design is a NEW and Innovative way to personalize your home. No more starting from scratch on a plan or trying to re-configure a singular floorplan to work for your family and budget. Using predesigned and inter-connecting home parts, our DesignByU System gives you the ability to assemble/design the home that you want and the home that is RIGHT for you!