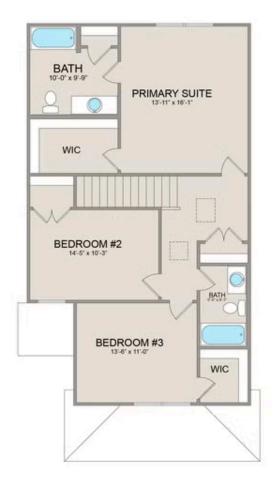

On the second floor, you'll find a spacious primary suite complete with a large walk-in closet for ample storage. Additionally, two more bedrooms offer plenty of room for family or guests, each equipped with its own spacious closet.

## Conway Stanly

MAIN UPPER