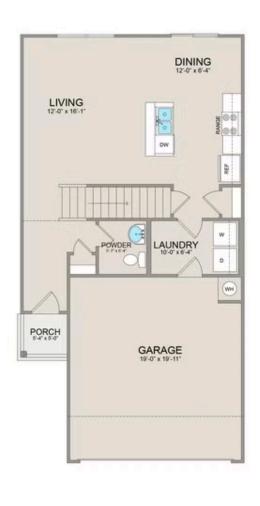

Step inside to discover the inviting main floor, featuring an open-concept layout seamlessly blending the living, dining, and kitchen areas. Adjacent to the kitchen lies a convenient laundry room and a half bathroom, adding practicality to everyday living.

On the second floor, you'll find a spacious primary suite complete with a large walk-in closet for ample storage. Additionally, two more bedrooms offer plenty of room for family or guests, each equipped with its own spacious closet.

## Conway Stanly

MAIN UPPER