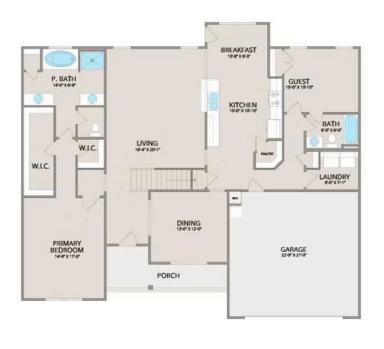

Step inside and enjoy the luxurious primary suite on the first floor, complete with two walk-in closets and a spa-like bathroom. The extended first-floor suite option now includes an additional bath, providing even more flexibility. The kitchen offers plenty of space for entertaining, while the covered rear porch is perfect for relaxing with your favorite beverage.

Upstairs, you'll find three spacious bedrooms, each with its own walk-in closet, along with a versatile bonus room available as a choice. Customize it as an office, craft room, or media haven. The new choice to add a full bath to the bonus room enhances its usability even further.

## **Chapel Hill** Stanly

MAIN