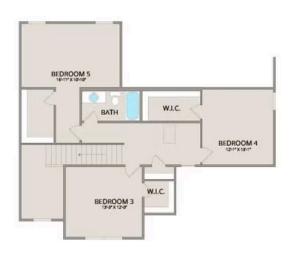

Upstairs, you'll find three spacious bedrooms, each with its own walk-in closet, along with a versatile bonus room available as a choice. Customize it as an office, craft room, or media haven. The new choice to add a full bath to the bonus room enhances its usability even further.