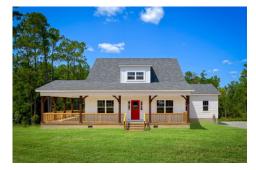

## **Beaufort** Stanly

Priced From \$249,990

**3 Exterior Styles Available** 

\_ 1,988+ Sq. Ft.

3 Bedrooms

🗎 2.5 Bathrooms

The Beaufort is a spectacular plan for those who are looking for elegance and comfort. From the high ceilings and open layout design to the abundance of natural light, no detail has been overlooked in the creation of this stunning home. Everyday life is sure to revolve around the open kitchen, dining, and great room. Here you can gather with loved ones and host guests as you cook up a nice comfort food meal in the large gourmet kitchen with an island is a perfect for gathering family and friends.

The layout extends to the second-floor bonus room which could be used to fit any of your needs, whether you're envisioning a home office, a playroom or a second living area. There is plenty of space for everyone to spread out and relax with three spacious bedrooms and 2.5 baths. At the end of your day, you can retire to your luxe primary suite with your large private bath that includes a shower/tub combo. As you might expect, the list of extra features is long and impressive. Add a covered front porch to enjoy time outdoors with a refreshing glass of lemonade! The options are endless with The Beaufort.

Cabin Cape Cod Classic

All square footage is approximate. Renderings are artist's conceptions and may vary slightly from the actual home. Homes may be built in reverse of plans shown, depending on site conditions. Minor architectural changes may be made occasionally at the option of the builder. Please contact your Sales Consultant for details.