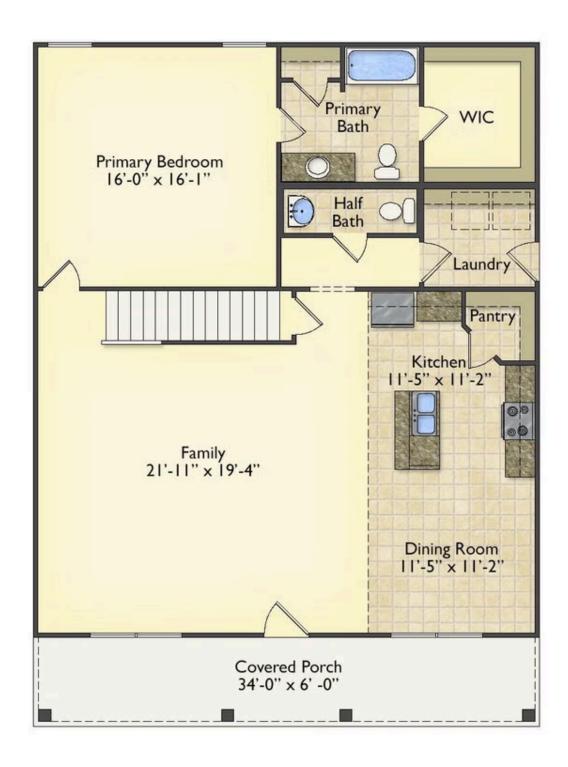

## **Beaufort** Stanly

Priced From \$249,990

**3 Exterior Styles Available** 

\_ 1,988+ Sq. Ft.

3 Bedrooms

🗎 2.5 Bathrooms

The Beaufort is a spectacular plan for those who are looking for elegance and comfort. From the high ceilings and open layout design to the abundance of natural light, no detail has been overlooked in the creation of this stunning home. Everyday life is sure to revolve around the open kitchen, dining, and great room. Here you can gather with loved ones and host guests as you cook up a nice comfort food meal in the large gourmet kitchen with an island is a perfect for gathering family and friends.

The layout extends to the second-floor bonus room which could be used to fit any of your needs, whether you're envisioning a home office, a playroom or a second living area. There is plenty of space for everyone to spread out and relax with three spacious bedrooms and 2.5 baths. At the end of your day, you can retire to your luxe primary suite with your large private bath that includes a shower/tub combo. As you might expect, the list of extra features is long and impressive. Add a covered front porch to enjoy time outdoors with a refreshing glass of lemonade! The options are endless with The Beaufort.