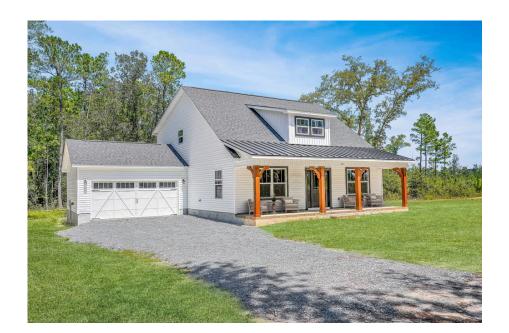

## **Beaufort** Stanly

Priced From \$249,990

**3 Exterior Styles Available** 

\_ 1,988+ Sq. Ft.

3 Bedrooms

🗎 2.5 Bathrooms

The Beaufort is a spectacular plan for those who are looking for elegance and comfort. From the high ceilings and open layout design to the abundance of natural light, no detail has been overlooked in the creation of this stunning home. Everyday life is sure to revolve around the open kitchen, dining, and great room. Here you can gather with loved ones and host guests as you cook up a nice comfort food meal in the large gourmet kitchen with an island is a perfect for gathering family and friends.

The layout extends to the second-floor bonus room which could be used to fit any of your needs, whether you're envisioning a home office, a playroom or a second living area. There is plenty of space for everyone to spread out and relax with three spacious bedrooms and 2.5 baths. At the end of your day, you can retire to your luxe primary suite with your large private bath that includes a shower/tub combo. As you might expect, the list of extra features is long and impressive. Add a covered front porch to enjoy time outdoors with a refreshing glass of lemonade! The options are endless with The Beaufort.

Cabin Cape Cod Classic

All square footage is approximate. Renderings are artist's conceptions and may vary slightly from the actual home. Homes may be built in reverse of plans shown, depending on site conditions. Minor architectural changes may be made occasionally at the option of the builder. Please contact your Sales Consultant for details.