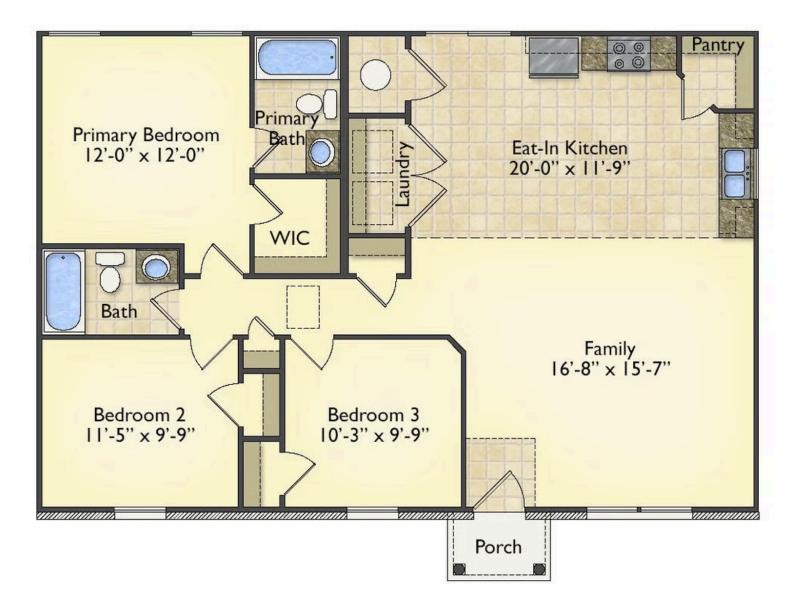

## Aspen Stanly

Priced From **\$144,990** 

2 Exterior Styles Available

- ₁,176+ Sq. Ft.
- 📇 3 Bedrooms
- 💮 2 Bathrooms

The Aspen is a cozy, one-story plan with an open layout that is bright and welcoming and invites you to easily flow from one space into the next. This plan offers 3 bedrooms and 2 full baths with a spacious great room that opens up to the eat-in kitchen. Personalize this plan to turn this kitchen into your own luxury kitchen perfect for entertaining. You can even add a garage, or a covered porch to wake up and watch the sunrise with a cup of joe. With endless opportunities, you can turn this versatile plan into your own dream home.

All square footage is approximate. Renderings are artist's conceptions and may vary slightly from the actual home. Homes may be built in reverse of plans shown, depending on site conditions. Minor architectural changes may be made occasionally at the option of the builder. Please contact your Sales Consultant for details.