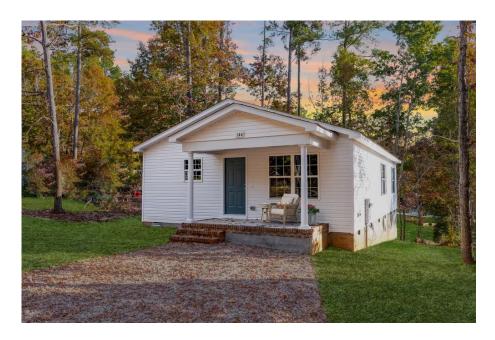

## Aspen Stanly

Priced From **\$144,990** 

2 Exterior Styles Available

- ₁,176+ Sq. Ft.
- 📇 3 Bedrooms
- 💮 2 Bathrooms

The Aspen is a cozy, one-story plan with an open layout that is bright and welcoming and invites you to easily flow from one space into the next. This plan offers 3 bedrooms and 2 full baths with a spacious great room that opens up to the eat-in kitchen. Personalize this plan to turn this kitchen into your own luxury kitchen perfect for entertaining. You can even add a garage, or a covered porch to wake up and watch the sunrise with a cup of joe. With endless opportunities, you can turn this versatile plan into your own dream home.