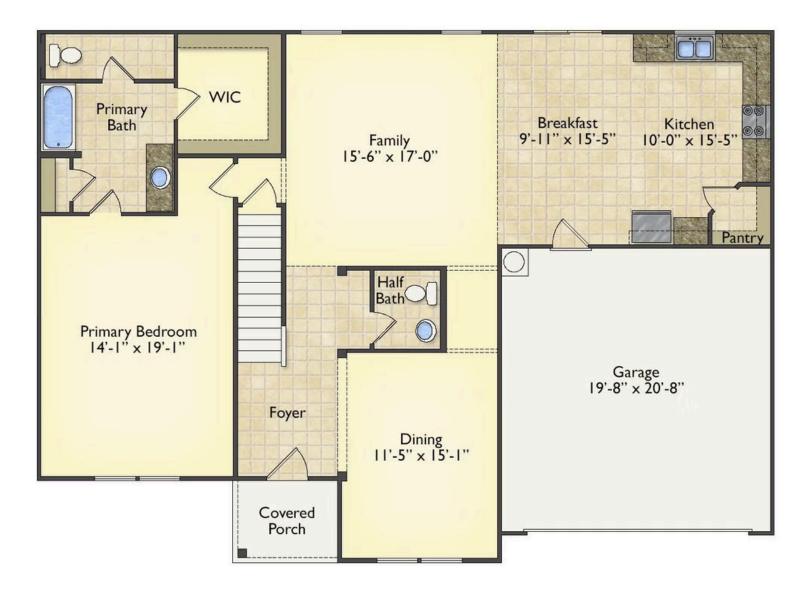

## Priced From **\$324,990**

- 2 Exterior Styles Available
- , GI 3,202+ Sq. Ft.
- 📇 5 Bedrooms
- 💮 2.5 Bathrooms
- 👝 🛛 2 Car Garage

Welcome home to the Arlington! This incredible two-story offers 5 bedrooms and 2.5 baths with endless options for you to create your own dream home! The first floor primary suite has become a popular feature as home owners prepare to build their forever home, the Arlington has that option for you! Create the perfect space with an optional dual primary suite on the second floor! Make a delicious Sunday brunch in your dream kitchen with a generous pantry and have the family gather around the kitchen island! Your utility room is conveniently located upstairs for added convenience! The open layout features a large upstairs loft that can be customized to be a reading area, second great room, or play room! Make your vision come true with the Arlington!

All square footage is approximate. Renderings are artist's conceptions and may vary slightly from the actual home. Homes may be built in reverse of plans shown, depending on site conditions. Minor architectural changes may be made occasionally at the option of the builder. Please contact your Sales Consultant for details.