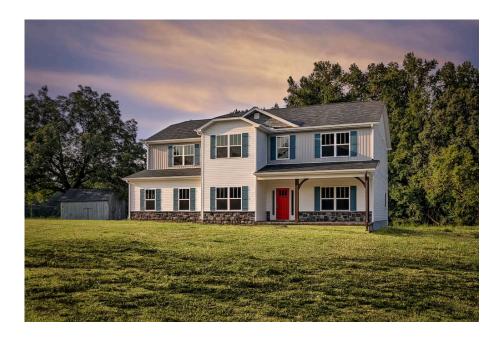

## Arlington Stanly

## Priced From **\$324,990**

- 2 Exterior Styles Available
- , GI 3,202+ Sq. Ft.
- 📇 5 Bedrooms
- 💮 2.5 Bathrooms
- 👝 🛛 2 Car Garage

Welcome home to the Arlington! This incredible two-story offers 5 bedrooms and 2.5 baths with endless options for you to create your own dream home! The first floor primary suite has become a popular feature as home owners prepare to build their forever home, the Arlington has that option for you! Create the perfect space with an optional dual primary suite on the second floor! Make a delicious Sunday brunch in your dream kitchen with a generous pantry and have the family gather around the kitchen island! Your utility room is conveniently located upstairs for added convenience! The open layout features a large upstairs loft that can be customized to be a reading area, second great room, or play room! Make your vision come true with the Arlington!