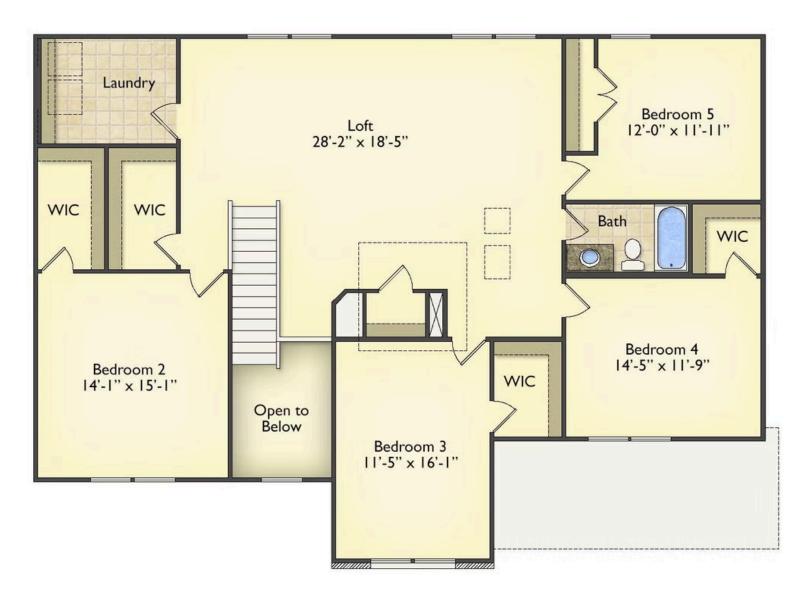

## Priced From **\$324,990**

- 2 Exterior Styles Available
- , GI 3,202+ Sq. Ft.
- 📇 5 Bedrooms
- 💮 2.5 Bathrooms
- 👝 🛛 2 Car Garage

Welcome home to the Arlington! This incredible two-story offers 5 bedrooms and 2.5 baths with endless options for you to create your own dream home! The first floor primary suite has become a popular feature as home owners prepare to build their forever home, the Arlington has that option for you! Create the perfect space with an optional dual primary suite on the second floor! Make a delicious Sunday brunch in your dream kitchen with a generous pantry and have the family gather around the kitchen island! Your utility room is conveniently located upstairs for added convenience! The open layout features a large upstairs loft that can be customized to be a reading area, second great room, or play room! Make your vision come true with the Arlington!

All square footage is approximate. Renderings are artist's conceptions and may vary slightly from the actual home. Homes may be built in reverse of plans shown, depending on site conditions. Minor architectural changes may be made occasionally at the option of the builder. Please contact your Sales Consultant for details.