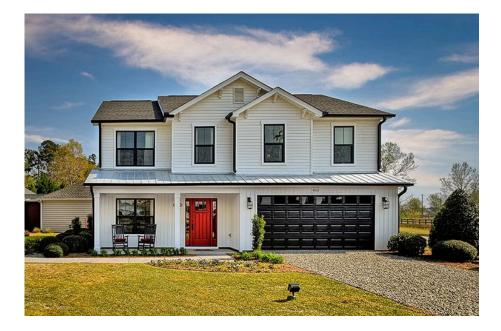

## Priced From **\$248,990**

**5 Exterior Styles Available** 

- \_ 2,158+ Sq. Ft.
- 📇 4 Bedrooms
- 💮 2.5 Bathrooms
- 👝 2 Car Garage

The Westover will win you over! This spacious home offers 4 bedrooms and 2.5 baths. This plan has become a favorite of many potential homeowners, so much so that we made it one of our model homes! The first floor of this split-level plan keeps the conversation from room to room with its open design featuring the gourmet kitchen, breakfast room, and great room. The primary suite features a private bath and spacious walk-in closet, providing a cozy retreat area to come home to after a long day at work. The upstairs loft space is the perfect spot for a quiet homework space, a reading nook or even an additional great room. One of our favorite features is having the option to move the utility room to the second floor for added convenience! The Westover has everything you need to make your dream home a reality!

## Farmhouse

All square footage is approximate. Renderings are artist's conceptions and may vary slightly from the actual home. Homes may be built in reverse of plans shown, depending on site conditions. Minor architectural changes may be made occasionally at the option of the builder. Please contact your Sales Consultant for details.