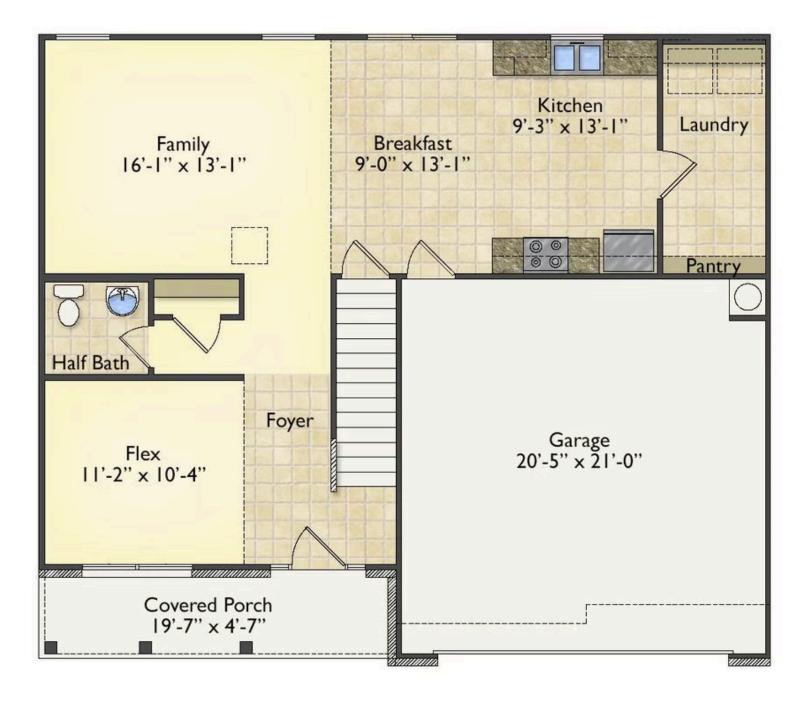

## Priced From **\$248,990**

**5 Exterior Styles Available** 

- \_ 2,158+ Sq. Ft.
- 📇 4 Bedrooms
- 💮 2.5 Bathrooms
- 👝 2 Car Garage

The Westover will win you over! This spacious home offers 4 bedrooms and 2.5 baths. This plan has become a favorite of many potential homeowners, so much so that we made it one of our model homes! The first floor of this split-level plan keeps the conversation from room to room with its open design featuring the gourmet kitchen, breakfast room, and great room. The primary suite features a private bath and spacious walk-in closet, providing a cozy retreat area to come home to after a long day at work. The upstairs loft space is the perfect spot for a quiet homework space, a reading nook or even an additional great room. One of our favorite features is having the option to move the utility room to the second floor for added convenience! The Westover has everything you need to make your dream home a reality!

All square footage is approximate. Renderings are artist's conceptions and may vary slightly from the actual home. Homes may be built in reverse of plans shown, depending on site conditions. Minor architectural changes may be made occasionally at the option of the builder. Please contact your Sales Consultant for details.