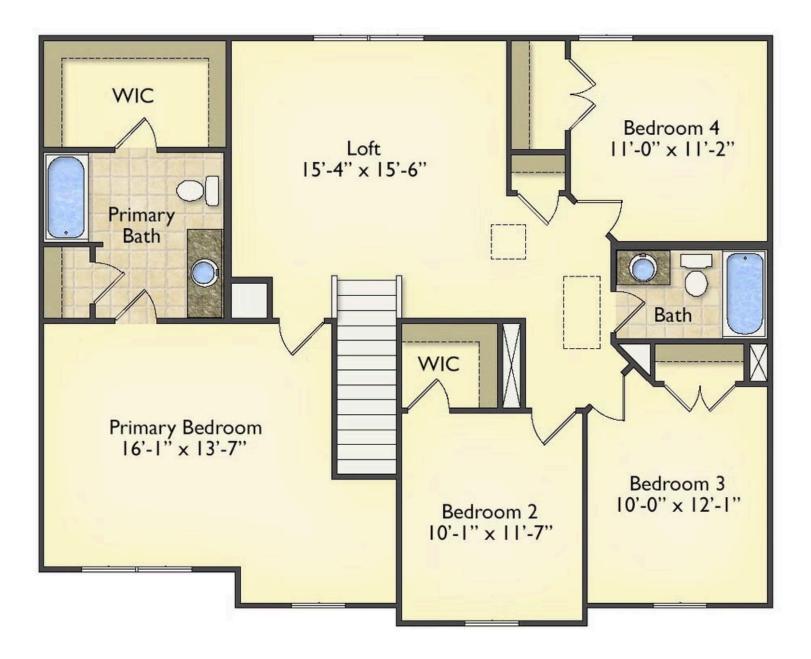

## Priced From **\$248,990**

**5 Exterior Styles Available** 

- \_ 2,158+ Sq. Ft.
- 📇 4 Bedrooms
- 💮 2.5 Bathrooms
- 👝 2 Car Garage

The Westover will win you over! This spacious home offers 4 bedrooms and 2.5 baths. This plan has become a favorite of many potential homeowners, so much so that we made it one of our model homes! The first floor of this split-level plan keeps the conversation from room to room with its open design featuring the gourmet kitchen, breakfast room, and great room. The primary suite features a private bath and spacious walk-in closet, providing a cozy retreat area to come home to after a long day at work. The upstairs loft space is the perfect spot for a quiet homework space, a reading nook or even an additional great room. One of our favorite features is having the option to move the utility room to the second floor for added convenience! The Westover has everything you need to make your dream home a reality!

All square footage is approximate. Renderings are artist's conceptions and may vary slightly from the actual home. Homes may be built in reverse of plans shown, depending on site conditions. Minor architectural changes may be made occasionally at the option of the builder. Please contact your Sales Consultant for details.