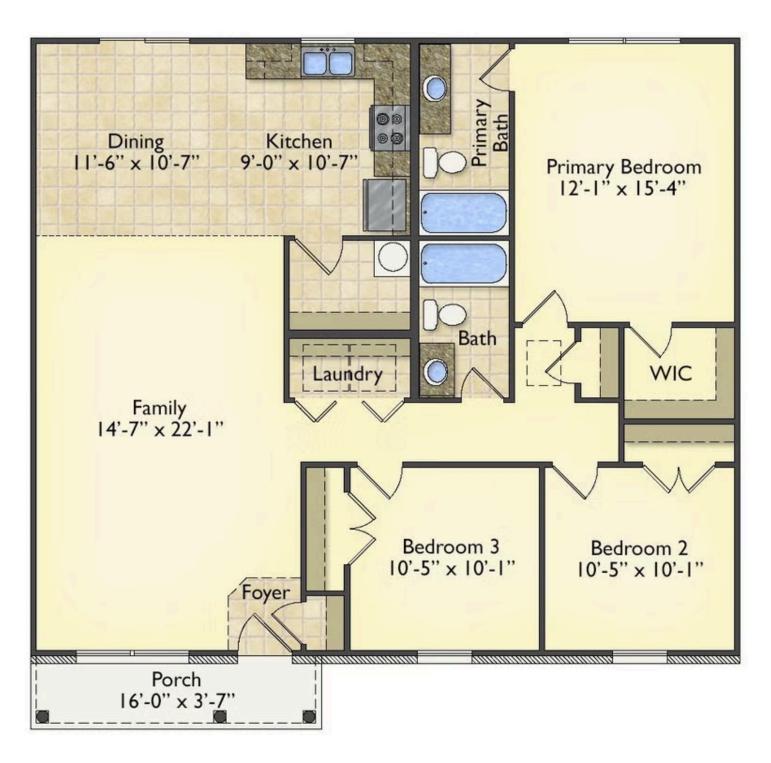

## Priced From **\$165,990**

2 Exterior Styles Available

- [ 1,326+ Sq. Ft.
- Bedrooms
- 💮 2 Bathrooms

This charming floor plan creates the perfect space for spending the night in and relaxing, or entertaining family and loved ones. The Tynedale offers 3 bedrooms and 2 bathrooms including a primary suite with a stunning bathroom and walk-in closet. The heart of the home is the great room with a vaulted ceiling that opens up to a beautiful kitchen and dining room. Add a covered porch to enjoy summer night grilling out with family and loved ones or create a storage space with the option to add a garage. This floor plan is customizable to meet your needs and fulfill all your dreams.