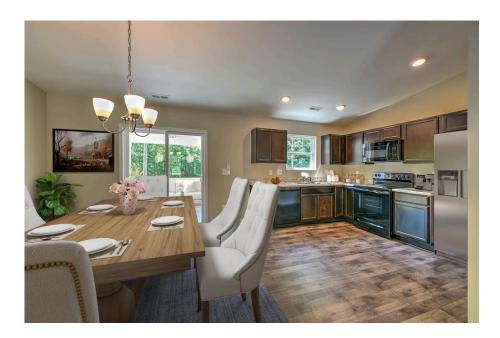

## Priced From **\$165,990**

2 Exterior Styles Available

- [ 1,326+ Sq. Ft.
- Bedrooms
- 💮 2 Bathrooms

This charming floor plan creates the perfect space for spending the night in and relaxing, or entertaining family and loved ones. The Tynedale offers 3 bedrooms and 2 bathrooms including a primary suite with a stunning bathroom and walk-in closet. The heart of the home is the great room with a vaulted ceiling that opens up to a beautiful kitchen and dining room. Add a covered porch to enjoy summer night grilling out with family and loved ones or create a storage space with the option to add a garage. This floor plan is customizable to meet your needs and fulfill all your dreams.