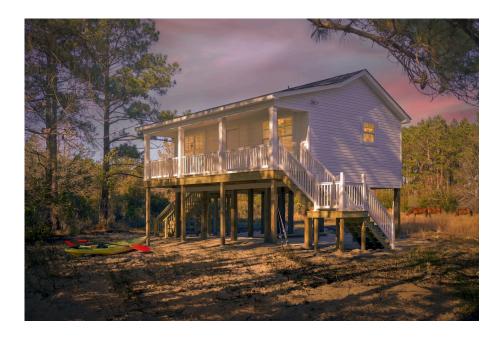

## Tucker Hertford

Priced From **\$92,990** 

4 Exterior Styles Available

- ∫□ 600+ Sq. Ft.
- 📇 1 Bedrooms
- 💮 1 Bathrooms

Say hello to the "Tucker"- a cozy one-bedroom, one-bathroom home spanning 600 square feet. Despite its small size, it offers all the comforts you need, with an open living space, full kitchen, and a private primary bedroom.

This compact home brings numerous advantages, including lower maintenance costs and an efficient use of space. It's the perfect option for keeping a family member close while still providing them with their own space and independence or perhaps for your forever home downsizing is a top priority. is the perfect blend of convenience and comfort.

Whether you're keeping family close or embracing a simpler lifestyle, this home offers a cozy space for all.

Classic

Craftsman

Farmhouse 2

All square footage is approximate. Renderings are artist's conceptions and may vary slightly from the actual home. Homes may be built in reverse of plans shown, depending on site conditions. Minor architectural changes may be made occasionally at the option of the builder. Please contact your Sales Consultant for details.