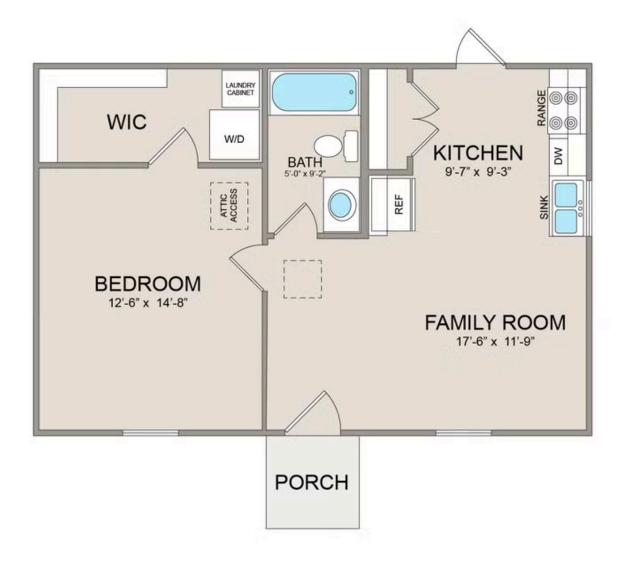

## Tucker Hertford

Priced From **\$92,990** 

4 Exterior Styles Available

- ∫□ 600+ Sq. Ft.
- 📇 1 Bedrooms
- 💮 1 Bathrooms

Say hello to the "Tucker"- a cozy one-bedroom, one-bathroom home spanning 600 square feet. Despite its small size, it offers all the comforts you need, with an open living space, full kitchen, and a private primary bedroom.

Tucker Hertford

All square footage is approximate. Renderings are artist's conceptions and may vary slightly from the actual home. Homes may be built in reverse of plans shown, depending on site conditions. Minor architectural changes may be made occasionally at the option of the builder. Please contact your Sales Consultant for details.