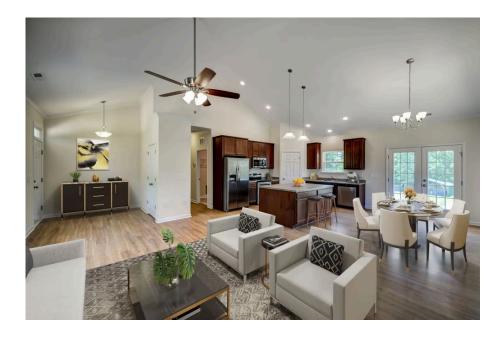

## Priced From \$179,990

**4 Exterior Styles Available** 

- \_ 1,428+ Sq. Ft.
- Bedrooms
- 💮 2 Bathrooms

If you're looking for Southern charm and comfortable living, the Southport is the perfect fit! This beautiful plan was designed with you in mind whether you're relaxing at the end of the day or gathering with family and loved ones for an evening of fun and games. There are 3 bedrooms and 2 bathrooms throughout this cozy floor plan. The heart of the home is sure to be the large eat in kitchen with optional island that opens up to the beautiful great room. This is the perfect space for entertaining, or relaxing and watching the game. The covered front porch is the perfect spot to catch up with conversation on a sunny summer day with a cool pitcher of sweet tea. At the end of the day, retire to the primary suite where you can enjoy a luxurious primary bath and walk-in closet. This floor plan is the perfect fit for your Southern farmhouse dreams and can be customized to fulfill all your needs!