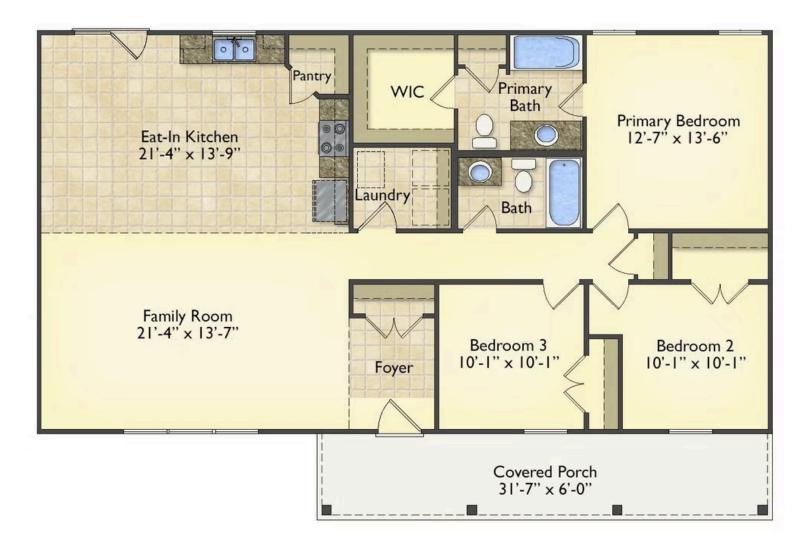

## Priced From \$179,990

**4 Exterior Styles Available** 

- \_ 1,428+ Sq. Ft.
- Bedrooms
- 💮 2 Bathrooms

If you're looking for Southern charm and comfortable living, the Southport is the perfect fit! This beautiful plan was designed with you in mind whether you're relaxing at the end of the day or gathering with family and loved ones for an evening of fun and games. There are 3 bedrooms and 2 bathrooms throughout this cozy floor plan. The heart of the home is sure to be the large eat in kitchen with optional island that opens up to the beautiful great room. This is the perfect space for entertaining, or relaxing and watching the game. The covered front porch is the perfect spot to catch up with conversation on a sunny summer day with a cool pitcher of sweet tea. At the end of the day, retire to the primary suite where you can enjoy a luxurious primary bath and walk-in closet. This floor plan is the perfect fit for your Southern farmhouse dreams and can be customized to fulfill all your needs!

## Southport Hertford

All square footage is approximate. Renderings are artist's conceptions and may vary slightly from the actual home. Homes may be built in reverse of plans shown, depending on site conditions. Minor architectural changes may be made occasionally at the option of the builder. Please contact your Sales Consultant for details.