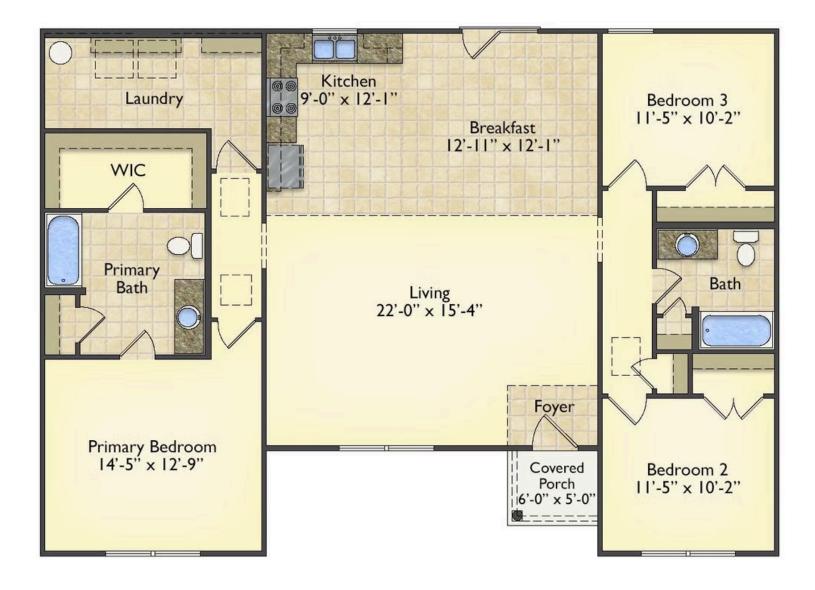

## Pinehurst Hertford

Priced From **\$177,990** 

**3 Exterior Styles Available** 

- ₁,561+ Sq. Ft.
- Bedrooms
- 💮 2 Bathrooms

This beautiful home features a spacious and open layout that's perfect for families and those who love to entertain. With three cozy bedrooms and two bathrooms, you'll have plenty of space to relax and unwind after a long day. The open design seamlessly connects the family room with the kitchen, creating a warm and inviting atmosphere that's perfect for gathering with loved ones.

Whether you're hosting a family dinner or just hanging out with friends, this floor plan is perfect for you. You can customize the Pinehurst to meet your needs and create the home of your dream!

Classic