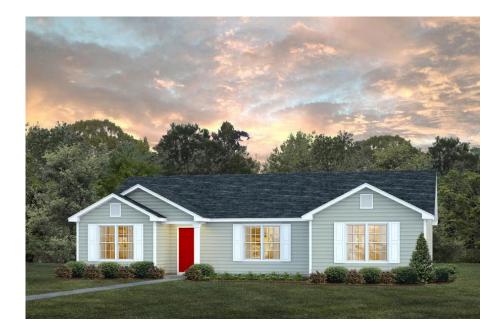

## Pinehurst Hertford

Priced From **\$177,990** 

**3 Exterior Styles Available** 

- ₁,561+ Sq. Ft.
- Bedrooms
- 💮 2 Bathrooms

This beautiful home features a spacious and open layout that's perfect for families and those who love to entertain. With three cozy bedrooms and two bathrooms, you'll have plenty of space to relax and unwind after a long day. The open design seamlessly connects the family room with the kitchen, creating a warm and inviting atmosphere that's perfect for gathering with loved ones.

Whether you're hosting a family dinner or just hanging out with friends, this floor plan is perfect for you. You can customize the Pinehurst to meet your needs and create the home of your dream!

Classic