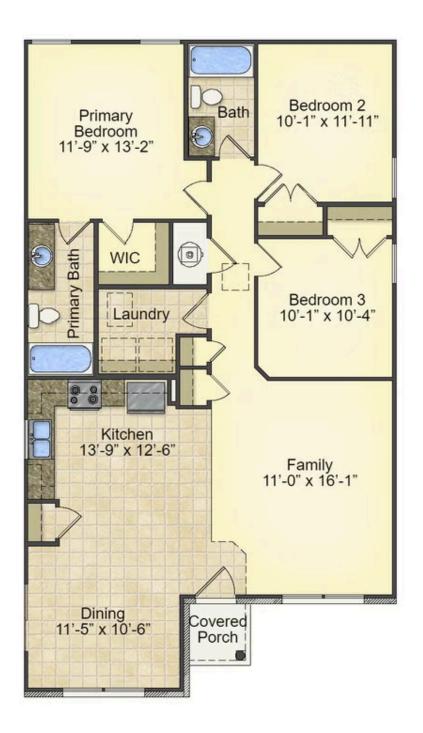

## Priced From **\$161,990**

**3 Exterior Styles Available** 

- [ 1,260+ Sq. Ft.
- Bedrooms
- 🚊 2 Bathrooms

This charming floor plan creates the perfect space for relaxing and watching the game, or hosting an evening with family and loved ones. Just imagine coming home and enjoying a warm summer evening from the comfort of your front porch. The Pine offers 3 bedrooms and 2 bathrooms including a primary suite with a beautiful bathroom and walk-in closet. The spacious great room opens up to the dining room and kitchen with an optional kitchen island that creates the perfect place to spend an evening with the kids or hosting game night with your friends. This floor plan is customizable to meet your needs and fulfill all your dreams.