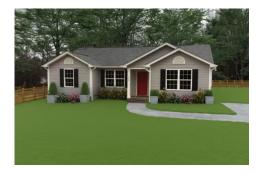

The three bedrooms are all large and filled with natural light including the spacious primary suite with a walk-in closet and a private bath. The secondary bedrooms can include extra features such as

Classic Craftsman Farmhouse