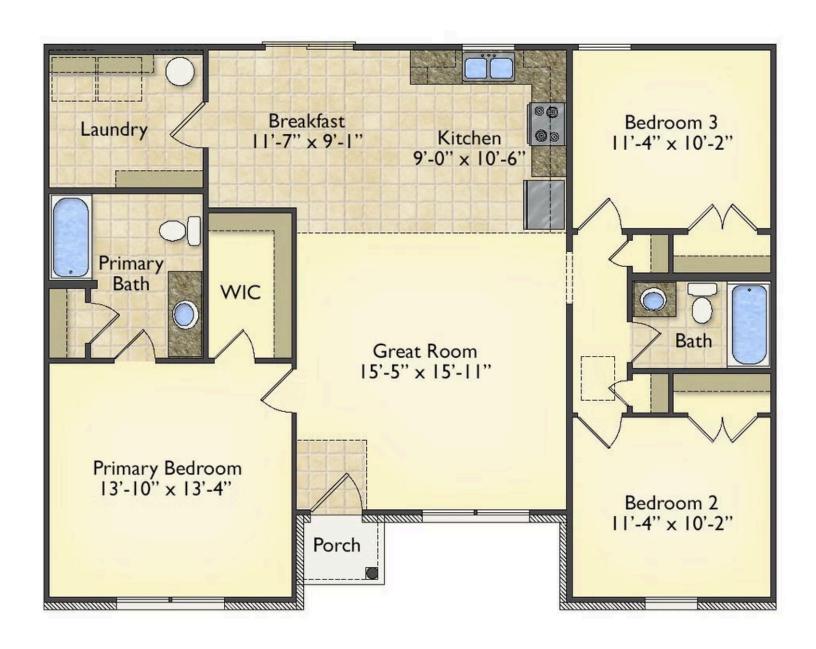

## Newport Hertford

\$159,990

**3 Exterior Styles Available** 

\_ 1,267+ Sq. Ft.

3 Bedrooms

🚊 2 Bathrooms

Imagine yourself relaxing in this wonderful split floor plan perfectly crafted for those who love to entertain. The open layout is bright and welcoming which invites you to easily flow from one space into the next. Large windows and vaulted ceiling in the great room allow plenty of natural light to illuminate the rooms with trendy flooring for a modern-day look and feel.

The heart of the layout is the kitchen, where those who love to cook will discover a large pantry to store all those comfort food ingredients. The pantry is also connected to the laundry room which makes it easy to multitask on your busy schedule. The kitchen overlooks both the cozy great room and the dining space, perfect for when you're hosting friends for a casual dinner. A sliding door opens out to the backyard where you can step into the sunshine and relish the peace and privacy as you share a meal with your family or simply start your day with a hot coffee in hand.

The three bedrooms are all large and filled with natural light including the spacious primary suite with a walk-in closet and a private bath. The secondary bedrooms can include extra features such as

Classic Craftsman Farmhouse