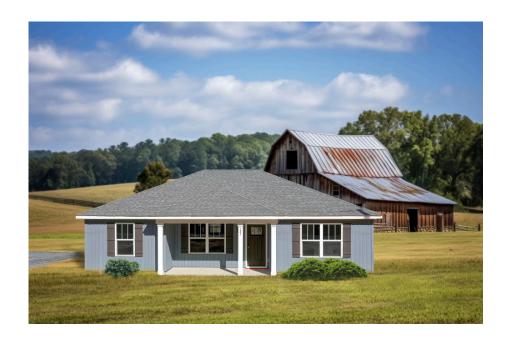

## Newport Hertford

\$159,990

**3 Exterior Styles Available** 

\_ 1,267+ Sq. Ft.

3 Bedrooms

🚊 2 Bathrooms

Imagine yourself relaxing in this wonderful split floor plan perfectly crafted for those who love to entertain. The open layout is bright and welcoming which invites you to easily flow from one space into the next. Large windows and vaulted ceiling in the great room allow plenty of natural light to illuminate the rooms with trendy flooring for a modern-day look and feel.

The three bedrooms are all large and filled with natural light including the spacious primary suite with a walk-in closet and a private bath. The secondary bedrooms can include extra features such as

Classic Craftsman Farmhouse