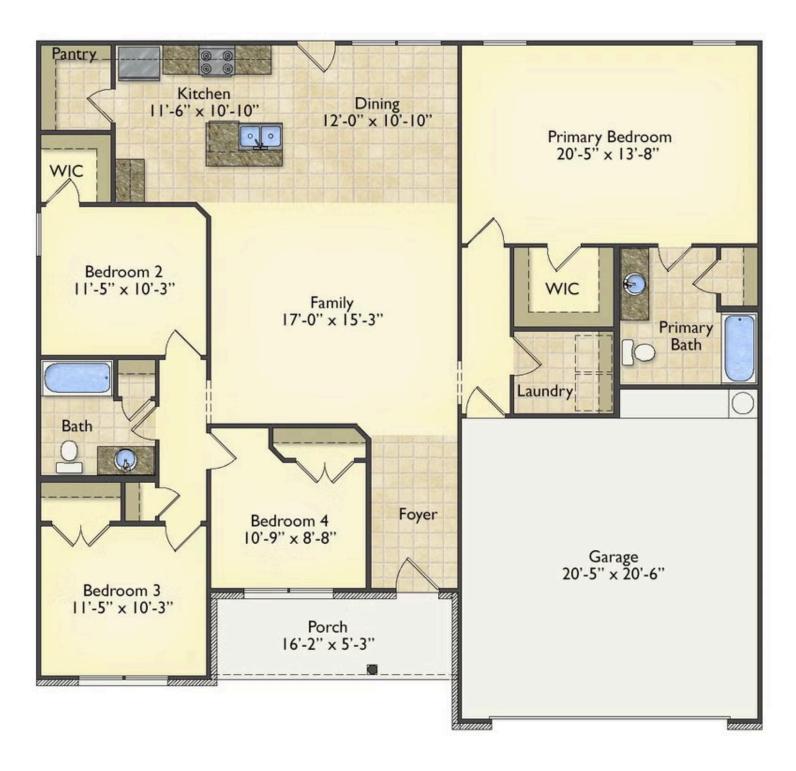

## Priced From **\$216,990**

**3 Exterior Styles Available** 

- \_ 1,704+ Sq. Ft.
- 📇 4 Bedrooms
- 💮 2 Bathrooms
- 📇 2 Car Garage

The Litchfield is the perfect combination of Southern comfort, elegance, and contemporary living. This gorgeous space was designed for laid-back and relaxing, and provides the perfect space for entertaining family and loved ones. This 4 bedroom, 2 bathroom home was designed with your family in mind. The split bedroom floor plan ensures absolute privacy and includes a spacious primary room with a luxurious primary bath and walk-in closet. The kitchen opens up to the dining room and spacious great room to provide the perfect space for relaxing or gathering with family and loved ones. Choose to add a covered porch to unwind together at the end of the day or watch the sunrise with a cup of joe. The options are endless with this floor plan. Turn the fourth bedroom into a flex room and create your own home office, study, playroom, or whatever you may need at any stage of life. The Litchfield is the perfect plan to customize and create your very own dream home.