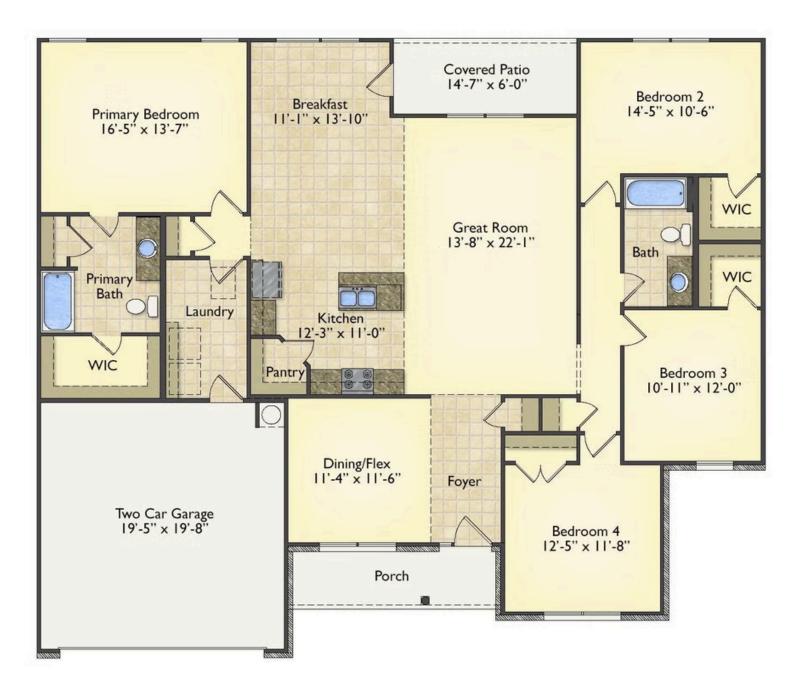

Imagine gathering with loved ones in the light-filled and spacious family room in an open design that embraces the kitchen and breakfast room. The gourmet kitchen is ready to be customized to suit your needs, plus there's a formal dining room and a covered patio with the freedom to expand and create your dream home.

At the end of the day, you can retire to your private primary suite with a walk-in closet and a primary bath. The three secondary bedrooms have generous closets and there's a central full bath for added convenience. Completing this sensational 2,054 sqft plan is a large laundry room, a flex room which could be your dream study, guest suite or playroom, the choice is all yours when it comes to the