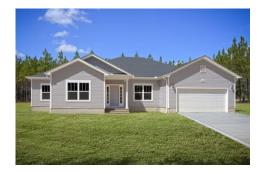

## Inglewood

\$272,990

**2 Exterior Styles Available** 

\_ 2,364+ Sq. Ft.

**4 Bedrooms** 

2 Bathrooms

**2 Car Garage** 

Call the Inglewood home with its stunning and spacious 4 bedroom and 2 bath design This home is the perfect size for a growing family all while remaining a cozy and relaxing environment for spending the weekends with loved ones. The heart of the home is sure to be the gourmet kitchen beautifully designed to overlook the spacious great room and breakfast room. The Inglewood offers a covered rear porch that could be used for entertaining or for enjoying a quiet evening after dinner. The primary bedroom features a large walk-in closet and primary bath that comes with a tub and separate shower. The optional 4th bedroom can be left as a bedroom or turned into a library, office, or even a playroom for the kids. There is not a detail overlooked in the Inglewood as it is designed to meet your needs and is customizable to create your own dream home!

Classic

Craftsman

All square footage is approximate. Renderings are artist's conceptions and may vary slightly from the actual home. Homes may be built in reverse of plans shown, depending on site conditions. Minor architectural changes may be made occasionally at the option of the builder. Please contact your Sales Consultant for details.