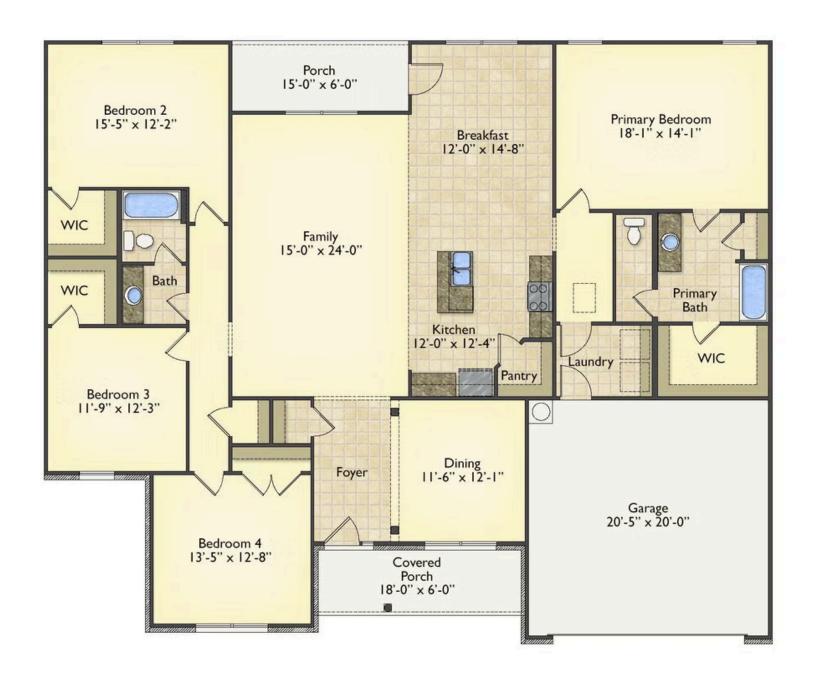

## Inglewood

\$272,990

**2 Exterior Styles Available** 

\_ 2,364+ Sq. Ft.

**4 Bedrooms** 

2 Bathrooms

**2 Car Garage** 

Call the Inglewood home with its stunning and spacious 4 bedroom and 2 bath design This home is the perfect size for a growing family all while remaining a cozy and relaxing environment for spending the weekends with loved ones. The heart of the home is sure to be the gourmet kitchen beautifully designed to overlook the spacious great room and breakfast room. The Inglewood offers a covered rear porch that could be used for entertaining or for enjoying a quiet evening after dinner. The primary bedroom features a large walk-in closet and primary bath that comes with a tub and separate shower. The optional 4th bedroom can be left as a bedroom or turned into a library, office, or even a playroom for the kids. There is not a detail overlooked in the Inglewood as it is designed to meet your needs and is customizable to create your own dream home!

## Inglewood Hertford