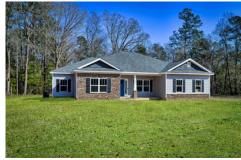

## Inglewood

\$272,990

**2 Exterior Styles Available** 

\_ 2,364+ Sq. Ft.

**4 Bedrooms** 

2 Bathrooms

**2 Car Garage** 

Call the Inglewood home with its stunning and spacious 4 bedroom and 2 bath design This home is the perfect size for a growing family all while remaining a cozy and relaxing environment for spending the weekends with loved ones. The heart of the home is sure to be the gourmet kitchen beautifully designed to overlook the spacious great room and breakfast room. The Inglewood offers a covered rear porch that could be used for entertaining or for enjoying a quiet evening after dinner. The primary bedroom features a large walk-in closet and primary bath that comes with a tub and separate shower. The optional 4th bedroom can be left as a bedroom or turned into a library, office, or even a playroom for the kids. There is not a detail overlooked in the Inglewood as it is designed to meet your needs and is customizable to create your own dream home!

Classic

Craftsman

All square footage is approximate. Renderings are artist's conceptions and may vary slightly from the actual home. Homes may be built in reverse of plans shown, depending on site conditions. Minor architectural changes may be made occasionally at the option of the builder. Please contact your Sales Consultant for details.