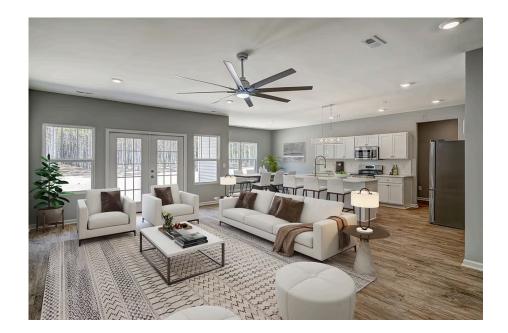

## Inglewood

\$272,990

**2 Exterior Styles Available** 

\_ 2,364+ Sq. Ft.

**4 Bedrooms** 

2 Bathrooms

**2 Car Garage** 

Call the Inglewood home with its stunning and spacious 4 bedroom and 2 bath design This home is the perfect size for a growing family all while remaining a cozy and relaxing environment for spending the weekends with loved ones. The heart of the home is sure to be the gourmet kitchen beautifully designed to overlook the spacious great room and breakfast room. The Inglewood offers a covered rear porch that could be used for entertaining or for enjoying a quiet evening after dinner. The primary bedroom features a large walk-in closet and primary bath that comes with a tub and separate shower. The optional 4th bedroom can be left as a bedroom or turned into a library, office, or even a playroom for the kids. There is not a detail overlooked in the Inglewood as it is designed to meet your needs and is customizable to create your own dream home!