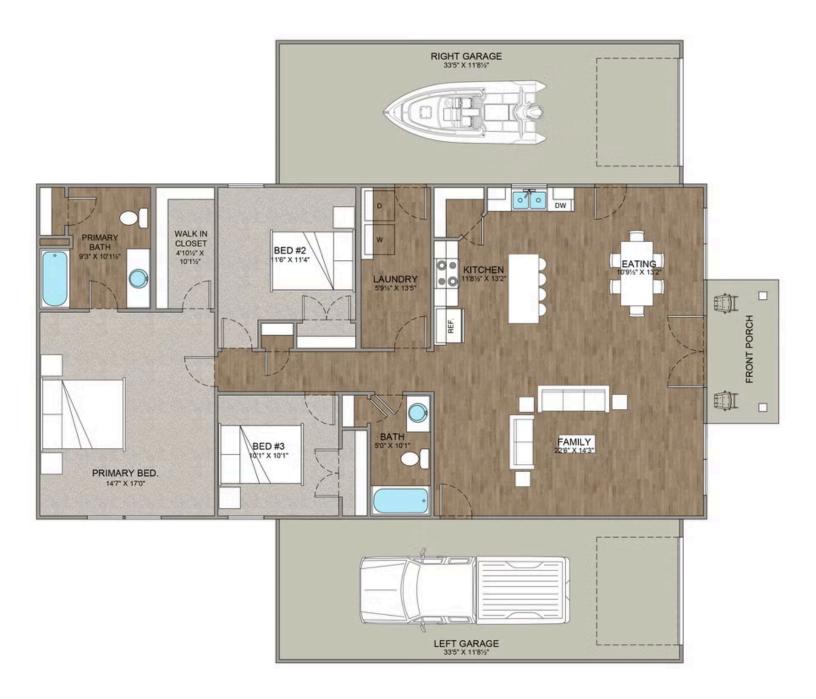

## Hidden Valley Barndominium

Priced From \$202,990

**1 Exterior Styles Available** 

பு 1,568+ Sq. Ft.

3 Bedrooms

2 Bathrooms

**2 Car Garage** 

The Hidden Valley is a charming barndominium design that combines cozy living with modern convenience. With 1,568 square feet of heated space, this design features an open-concept layout that seamlessly connects the family room, kitchen, and dining area. It's a perfect setup for both everyday living and hosting gatherings with loved ones. The home portion of this barndominium is part of our Design By U series, meaning that the home's floorplan can be easily modified with additional bedrooms and bathrooms, depending on you and your family's needs.

This thoughtfully crafted plan also offers flexible options for attached garages, so you can customize the home to fit your needs. These are designed as 12' x 34' so more of a traditional garage, but with plenty of space. This particular plan has 9' doors on each side. The flexibility of this plan is also evident in many ways, not only can the home itself be essentially "whatever you want", the side garages can be removed for just a simple Farmhouse, or you could choose one on the left side of the home and convert the right side to an inviting porch, or even consider an In-Law Suite? The functionality and choices are endless. The inviting front porch adds a warm, welcoming touch, making it easy to imagine relaxing evenings and quality time spent outdoors. The Hidden Valley is more than a house—it's a place to call home.