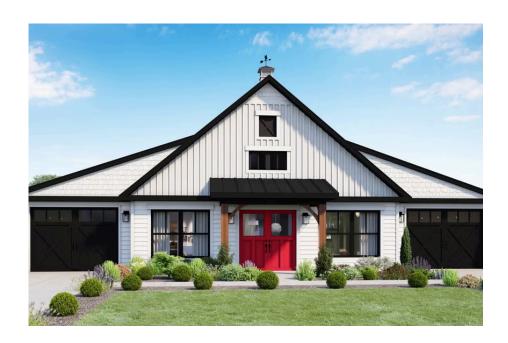

## Hidden Valley Barndominium

Priced From \$202,990

**1 Exterior Styles Available** 

பு 1,568+ Sq. Ft.

3 Bedrooms

2 Bathrooms

**2 Car Garage** 

The Hidden Valley is a charming barndominium design that combines cozy living with modern convenience. With 1,568 square feet of heated space, this design features an open-concept layout that seamlessly connects the family room, kitchen, and dining area. It's a perfect setup for both everyday living and hosting gatherings with loved ones. The home portion of this barndominium is part of our Design By U series, meaning that the home's floorplan can be easily modified with additional bedrooms and bathrooms, depending on you and your family's needs.

## Hidden Valley Barndominium Hertford

All square footage is approximate. Renderings are artist's conceptions and may vary slightly from the actual home. Homes may be built in reverse of plans shown, depending on site conditions. Minor architectural changes may be made occasionally at the option of the builder. Please contact your Sales Consultant for details.