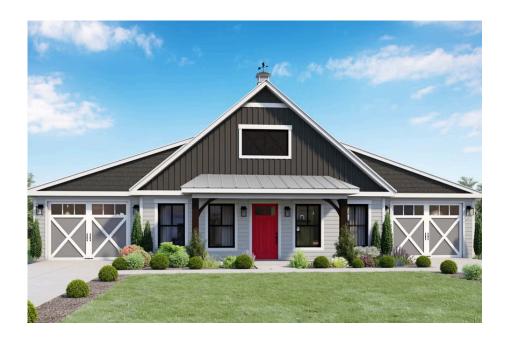

## Hidden Hills Barndominium

Priced From \$276,990

**1 Exterior Styles Available** 

பு 1,568+ Sq. Ft.

**Bedrooms** 

🚊 2 Bathrooms

2 Car Garage

The Hidden Hills is a charming barndominium design that combines cozy living with modern convenience. With 1,568 square feet of heated space, this design features an open-concept layout that seamlessly connects the family room, kitchen, and dining area. It's a perfect setup for both everyday living and hosting gatherings with loved ones. The home portion of this barndominium is part of our Design By U series, meaning that the home's home plan can be easily modified with additional bedrooms and bathrooms, depending on you and your family's needs. This thoughtfully crafted plan also offers flexible options for attached garages, so you can customize the home to fit your needs. These are designed as 14' x 34' so more of a traditional garage, but with plenty of space. This particular plan has 10' doors on each side. The flexibility of this plan is also evident in many ways, not only can the home itself be essentially "whatever you want", the side garages can be removed for just a simple Farmhouse, or you could choose one on the left side of the home and convert the right side to an inviting porch, or even consider an In-Law Suite? The functionality and choices are endless. The inviting front porch adds a warm, welcoming touch, making it easy to imagine relaxing evenings and quality time spent outdoors. The Hidden Hills is more than a house—it's a place to call home. Home plan photo may showcase choice flooring options.

## Hidden Hills Barndominium Hertford

All square footage is approximate. Renderings are artist's conceptions and may vary slightly from the actual home. Homes may be built in reverse of plans shown, depending on site conditions. Minor architectural changes may be made occasionally at the option of the builder. Please contact your Sales Consultant for details.