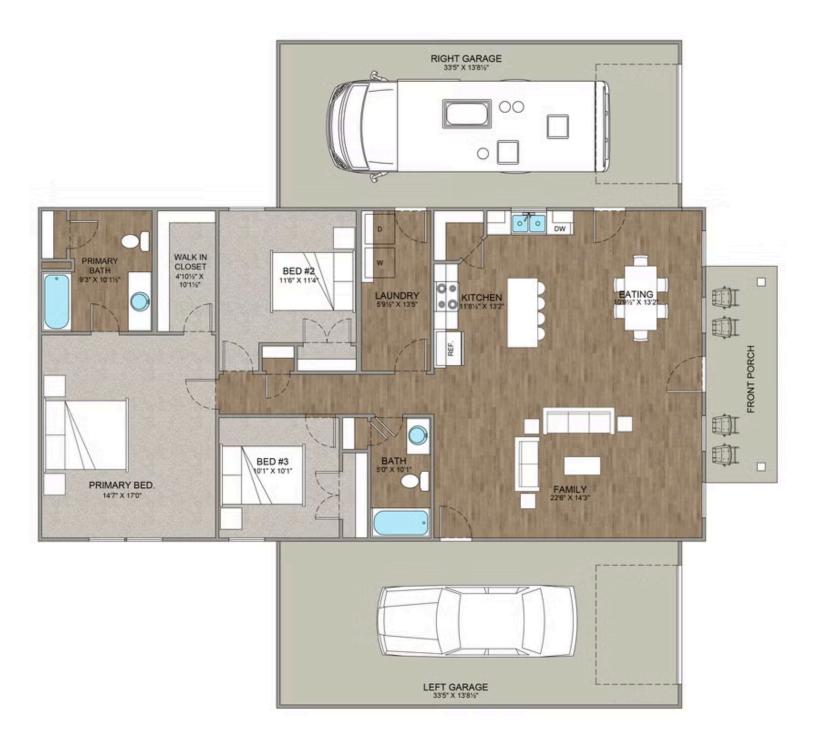

## Hidden Hills Barndominium

Priced From \$276,990

**1 Exterior Styles Available** 

பு 1,568+ Sq. Ft.

**Bedrooms** 

🚊 2 Bathrooms

2 Car Garage

The Hidden Hills is a charming barndominium design that combines cozy living with modern convenience. With 1,568 square feet of heated space, this design features an open-concept layout that seamlessly connects the family room, kitchen, and dining area. It's a perfect setup for both everyday living and hosting gatherings with loved ones. The home portion of this barndominium is part of our Design By U series, meaning that the home's home plan can be easily modified with additional bedrooms and bathrooms, depending on you and your family's needs. This thoughtfully crafted plan also offers flexible options for attached garages, so you can customize the home to fit your needs. These are designed as 14' x 34' so more of a traditional garage, but with plenty of space. This particular plan has 10' doors on each side. The flexibility of this plan is also evident in many ways, not only can the home itself be essentially "whatever you want", the side garages can be removed for just a simple Farmhouse, or you could choose one on the left side of the home and convert the right side to an inviting porch, or even consider an In-Law Suite? The functionality and choices are endless. The inviting front porch adds a warm, welcoming touch, making it easy to imagine relaxing evenings and quality time spent outdoors. The Hidden Hills is more than a house—it's a place to call home. Home plan photo may showcase choice flooring options.