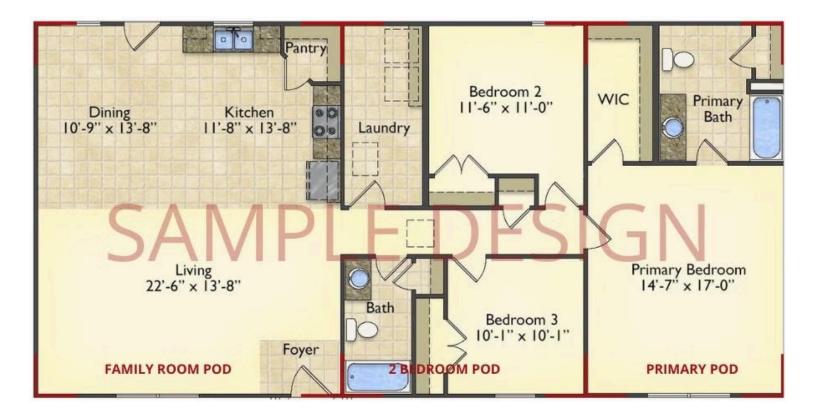

## Call for Price

**10 Exterior Styles Available** 

- \_□ 983+ Sq. Ft.
- 📇 1 6 Bedrooms
- 🚊 1 3 Bathrooms

DesignByU! Our newest DesignByU Plan System is a unique and cost effective solution with the PRIMARY focus being the ability to Personally Design YOUR Dream Home using our plan pieces or pre-designed home sections. With this DesignByU concept, there are a wide range of plan pieces for you to assemble to create a unique floor plan that best fits YOUR family and YOUR budget. There are hundreds of variations allowing you to piece together your Dream Home!

This method of design is a NEW and Innovative way to personalize your home. No more starting from scratch on a plan or trying to re-configure a singular floorplan to work for your family and budget. Using predesigned and inter-connecting home parts, our DesignByU System gives you the ability to assemble/design the home that you want and the home that is RIGHT for you!