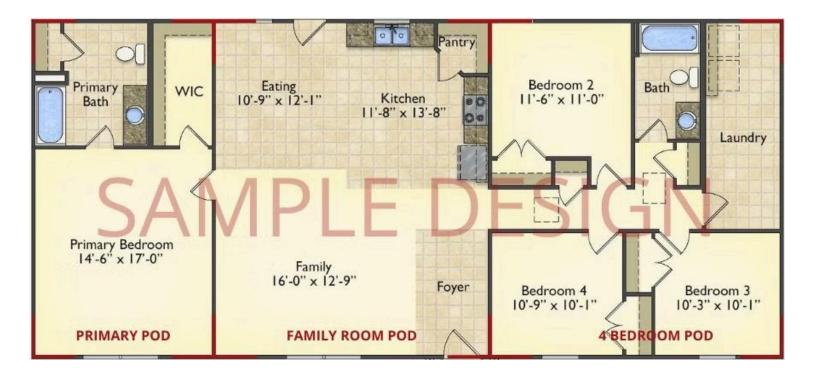

## Call for Price

**10 Exterior Styles Available** 

- \_□ 983+ Sq. Ft.
- 📇 1 6 Bedrooms
- 🚊 1 3 Bathrooms

DesignByU! Our newest DesignByU Plan System is a unique and cost effective solution with the PRIMARY focus being the ability to Personally Design YOUR Dream Home using our plan pieces or pre-designed home sections. With this DesignByU concept, there are a wide range of plan pieces for you to assemble to create a unique floor plan that best fits YOUR family and YOUR budget. There are hundreds of variations allowing you to piece together your Dream Home!

This method of design is a NEW and Innovative way to personalize your home. No more starting from scratch on a plan or trying to re-configure a singular floorplan to work for your family and budget. Using predesigned and inter-connecting home parts, our DesignByU System gives you the ability to assemble/design the home that you want and the home that is RIGHT for you!