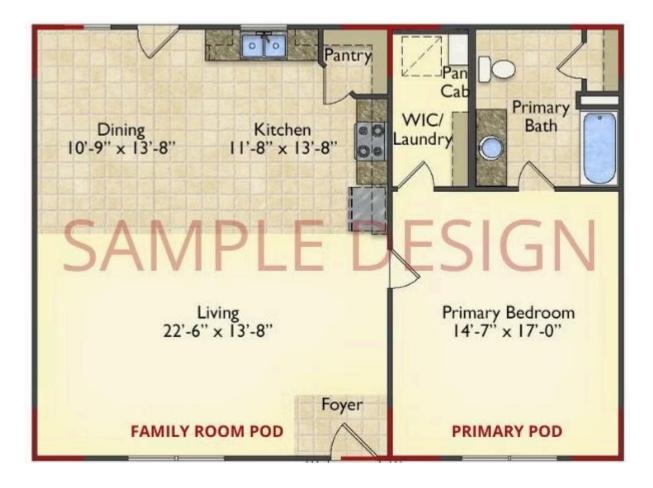

## Call for Price

**10 Exterior Styles Available** 

- \_□ 983+ Sq. Ft.
- 📇 1 6 Bedrooms
- 🚊 1 3 Bathrooms

DesignByU! Our newest DesignByU Plan System is a unique and cost effective solution with the PRIMARY focus being the ability to Personally Design YOUR Dream Home using our plan pieces or pre-designed home sections. With this DesignByU concept, there are a wide range of plan pieces for you to assemble to create a unique floor plan that best fits YOUR family and YOUR budget. There are hundreds of variations allowing you to piece together your Dream Home!

This method of design is a NEW and Innovative way to personalize your home. No more starting from scratch on a plan or trying to re-configure a singular floorplan to work for your family and budget. Using predesigned and inter-connecting home parts, our DesignByU System gives you the ability to assemble/design the home that you want and the home that is RIGHT for you!