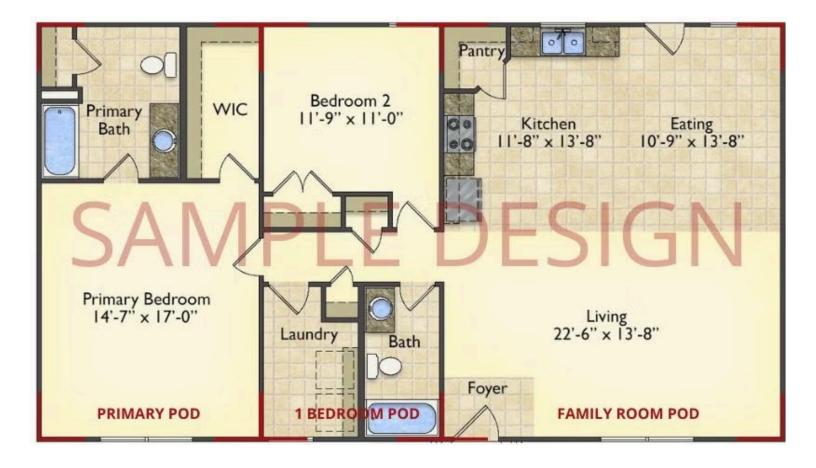

## DesignByU Hertford

## Call for Price

**10 Exterior Styles Available** 

- \_□ 983+ Sq. Ft.
- 📇 1 6 Bedrooms
- 🚊 1 3 Bathrooms

DesignByU! Our newest DesignByU Plan System is a unique and cost effective solution with the PRIMARY focus being the ability to Personally Design YOUR Dream Home using our plan pieces or pre-designed home sections. With this DesignByU concept, there are a wide range of plan pieces for you to assemble to create a unique floor plan that best fits YOUR family and YOUR budget. There are hundreds of variations allowing you to piece together your Dream Home!

This method of design is a NEW and Innovative way to personalize your home. No more starting from scratch on a plan or trying to re-configure a singular floorplan to work for your family and budget. Using predesigned and inter-connecting home parts, our DesignByU System gives you the ability to assemble/design the home that you want and the home that is RIGHT for you!