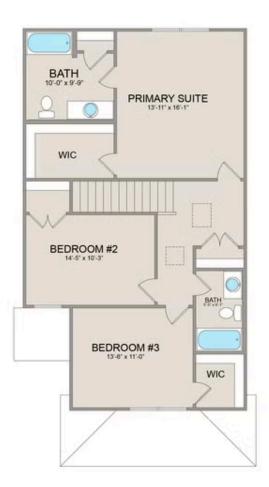

On the second floor, you'll find a spacious primary suite complete with a large walk-in closet for ample storage. Additionally, two more bedrooms offer plenty of room for family or guests, each equipped with its own spacious closet.

MAIN

UPPER

All square footage is approximate. Renderings are artist's conceptions and may vary slightly from the actual home. Homes may be built in reverse of plans shown, depending on site conditions. Minor architectural changes may be made occasionally at the option of the builder. Please contact your Sales Consultant for details.