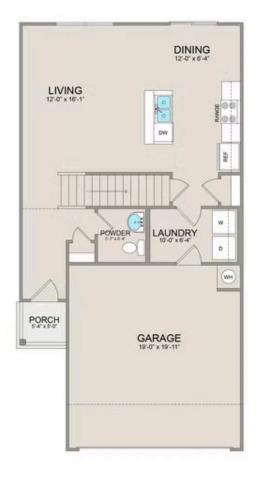

Step inside to discover the inviting main floor, featuring an open-concept layout seamlessly blending the living, dining, and kitchen areas. Adjacent to the kitchen lies a convenient laundry room and a half bathroom, adding practicality to everyday living.

MAIN

UPPER

All square footage is approximate. Renderings are artist's conceptions and may vary slightly from the actual home. Homes may be built in reverse of plans shown, depending on site conditions. Minor architectural changes may be made occasionally at the option of the builder. Please contact your Sales Consultant for details.