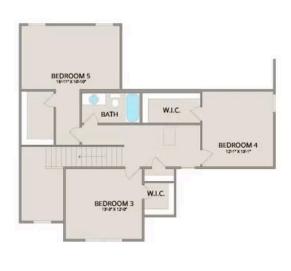

Upstairs, you'll find three spacious bedrooms, each with its own walk-in closet, along with a versatile bonus room available as a choice. Customize it as an office, craft room, or media haven. The new choice to add a full bath to the bonus room enhances its usability even further.

## Chapel Hill

MAIN