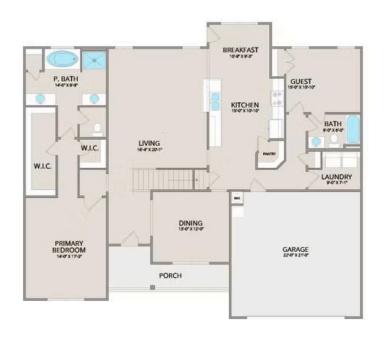

Step inside and enjoy the luxurious primary suite on the first floor, complete with two walk-in closets and a spa-like bathroom. The extended first-floor suite option now includes an additional bath, providing even more flexibility. The kitchen offers plenty of space for entertaining, while the covered rear porch is perfect for relaxing with your favorite beverage.

Upstairs, you'll find three spacious bedrooms, each with its own walk-in closet, along with a versatile bonus room available as a choice. Customize it as an office, craft room, or media haven. The new choice to add a full bath to the bonus room enhances its usability even further.

## Chapel Hill

MAIN