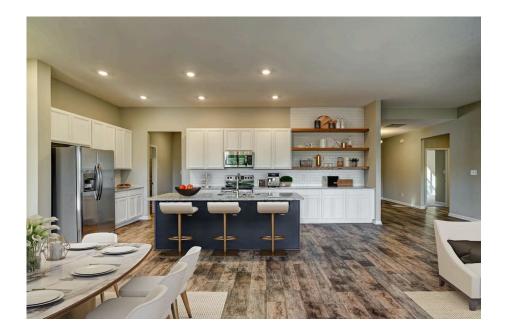

# Priced From \$288,990

**3 Exterior Styles Available** 

- \_ 2,525+ Sq. Ft.
- 📇 4 Bedrooms
- 🚊 2 Bathrooms
- 👝 2 Car Garage

Say hello to your very own dream home. The Brunswick is a stunning 4 bedroom, 2 bath home bursting with possibility. Picture yourself winding down in your spacious primary suite and slipping into a bubble bath in your private primary bathroom. Looking for an office at home or need an extra room for visiting guests? This versatile split-bedroom plan has an optional 5th room for that and more! Spend your morning enjoying a cup of Joe from your breakfast bar in your large eat in kitchen with an island and later enjoy a quiet evening on your covered porch out back. If you can dream it, we can create it.