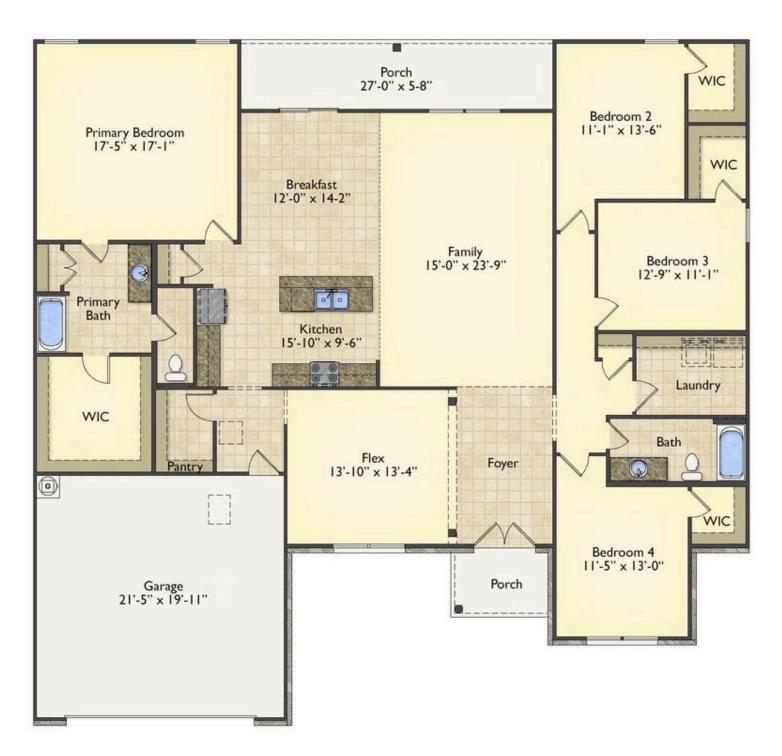

# Priced From \$288,990

**3 Exterior Styles Available** 

- \_ 2,525+ Sq. Ft.
- 📇 4 Bedrooms
- 🚊 2 Bathrooms
- 👝 2 Car Garage

Say hello to your very own dream home. The Brunswick is a stunning 4 bedroom, 2 bath home bursting with possibility. Picture yourself winding down in your spacious primary suite and slipping into a bubble bath in your private primary bathroom. Looking for an office at home or need an extra room for visiting guests? This versatile split-bedroom plan has an optional 5th room for that and more! Spend your morning enjoying a cup of Joe from your breakfast bar in your large eat in kitchen with an island and later enjoy a quiet evening on your covered porch out back. If you can dream it, we can create it.

# **Brunswick**

Hertford

All square footage is approximate. Renderings are artist's conceptions and may vary slightly from the actual home. Homes may be built in reverse of plans shown, depending on site conditions. Minor architectural changes may be made occasionally at the option of the builder. Please contact your Sales Consultant for details.